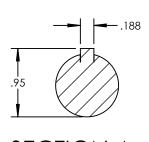

- 3.55 -

- 7.09

SECTION A-A SCALE 3 : 4

NOTES: 1. THIS IS NOT A CERTIFIED DRAWING. USE FOR GENERAL INSTALLATION ONLY.

| STATE   | Released | 08/13/2013 | DIMENSIONS ARE IN<br>— INCHES | Cedar Falls, IA 50613 U.S.A. | I SHALL NOT BE COPIED OR ITS CONTENTS I | 3D | DWG. NO.       | SHEET 1 OF 2 | REV. B.O   |
|---------|----------|------------|-------------------------------|------------------------------|-----------------------------------------|----|----------------|--------------|------------|
| DRAWN   | cneff    | 8/9/2013   | DDO IFOT                      | TECHNOLOGIES                 |                                         |    | TRA20-0180-001 |              | 08/13/2013 |
| CHECKED | MPS      | 08/12/2013 | WAS:                          | TECHNOLOGIES                 |                                         |    |                |              |            |