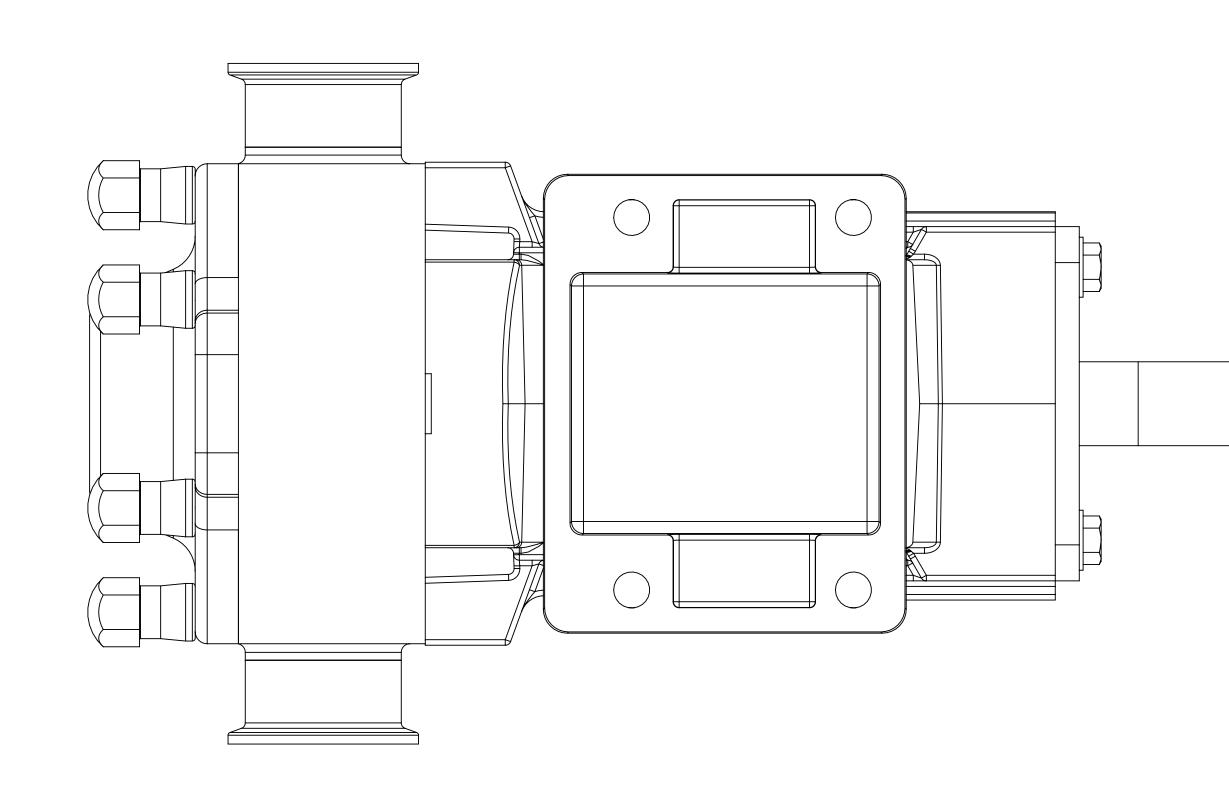

| PUMP MODEL  | TRA20-0180     |
|-------------|----------------|
| ORIENTATION | HORIZONTAL     |
| COVER TYPE  | STANDARD       |
| SUCTION     | 1.5" TRI-CLAMP |
| DISCHARGE   | 1.5" TRI-CLAMP |
| SPECIALS    | NONE           |

- 3.55 -

- 7.09

SECTION A-A SCALE 3 : 4

NOTES: 1. THIS IS NOT A CERTIFIED DRAWING. USE FOR GENERAL INSTALLATION ONLY.

| STATE   | Released | 08/13/2013 | DIMENSIONS ARE IN<br>— INCHES | Cedar Falls, IA 50613 U.S.A. | I SHALL NOT BE COPIED OR ITS CONTENTS I | 3D | DWG. NO.       | SHEET 1 OF 2 | REV. B.O   |
|---------|----------|------------|-------------------------------|------------------------------|-----------------------------------------|----|----------------|--------------|------------|
| DRAWN   | cneff    | 8/9/2013   | DDO IFOT                      | TECHNOLOGIES                 |                                         |    | TRA20-0180-001 |              | 08/13/2013 |
| CHECKED | MPS      | 08/12/2013 | WAS:                          | TECHNOLOGIES                 |                                         |    |                |              |            |