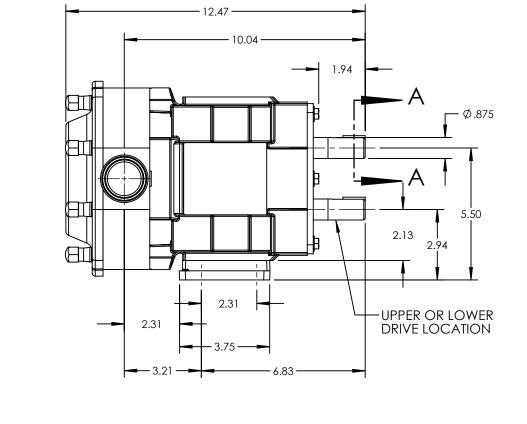

| PUMP MODEL  | TRA20-0180     |
|-------------|----------------|
| ORIENTATION | HORIZONTAL     |
| COVER TYPE  | STANDARD       |
| SUCTION     | 1.5" TRI-CLAMP |
| DISCHARGE   | 1.5" TRI-CLAMP |
| SPECIALS    | NONE           |