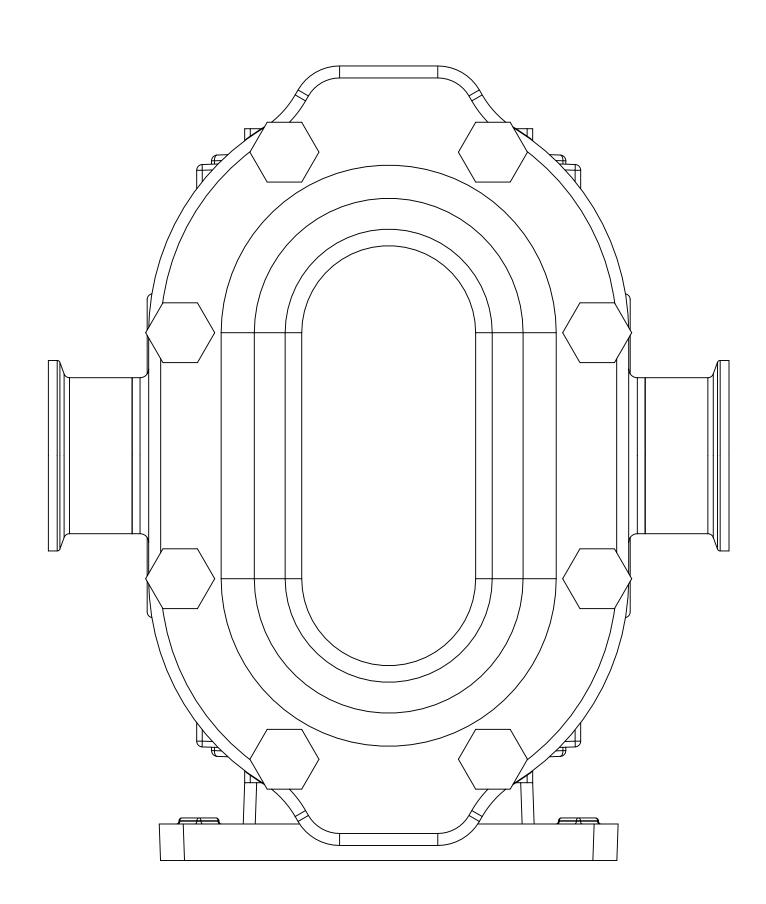

| PUMP MODEL  | TRA20-0180     |
|-------------|----------------|
| ORIENTATION | HORIZONTAL     |
| COVER TYPE  | STANDARD       |
| SUCTION     | 1.5" TRI-CLAMP |
| DISCHARGE   | 1.5" TRI-CLAMP |
| SPECIALS    | NONE           |

- 3.55 -

- 7.09

SECTION A-A SCALE 3 : 4

NOTES: 1. THIS IS NOT A CERTIFIED DRAWING. USE FOR GENERAL INSTALLATION ONLY.

| STATE   | Released | 08/13/2013 | DIMENSIONS ARE IN<br>— INCHES | Cedar Falls, IA 50613 U.S.A. | I SHALL NOT BE COPIED OR ITS CONTENTS I | 3D | DWG. NO.       | SHEET 1 OF 2 | REV. B.O   |
|---------|----------|------------|-------------------------------|------------------------------|-----------------------------------------|----|----------------|--------------|------------|
| DRAWN   | cneff    | 8/9/2013   | DDO IFOT                      | TECHNOLOGIES                 |                                         |    | TRA20-0180-001 |              | 08/13/2013 |
| CHECKED | MPS      | 08/12/2013 | WAS:                          | TECHNOLOGIES                 |                                         |    |                |              |            |