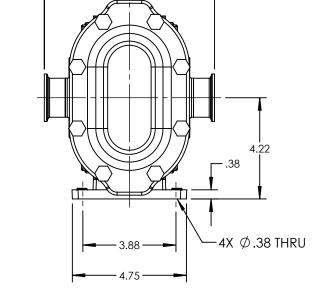

| PUMP MODEL  | TRA20-0180     |
|-------------|----------------|
| ORIENTATION | HORIZONTAL     |
| COVER TYPE  | STANDARD       |
| SUCTION     | 1.5" TRI-CLAMP |
| DISCHARGE   | 1.5" TRI-CLAMP |
| SPECIALS    | NONE           |