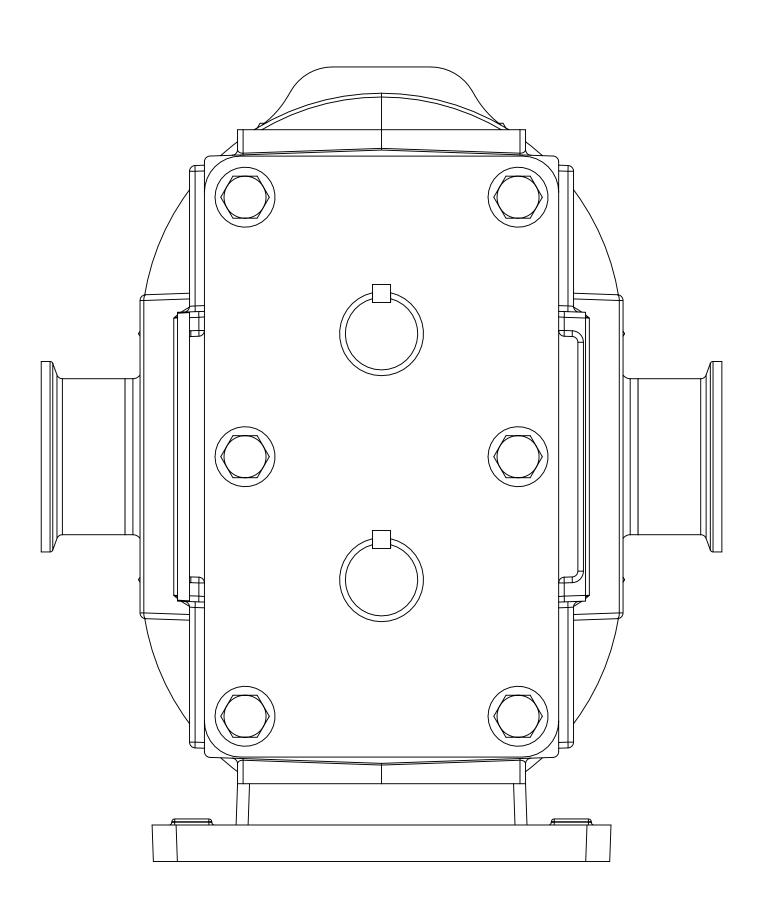

| PUMP MODEL  | TRA20-0180     |
|-------------|----------------|
| ORIENTATION | HORIZONTAL     |
| COVER TYPE  | STANDARD       |
| SUCTION     | 1.5" TRI-CLAMP |
| DISCHARGE   | 1.5" TRI-CLAMP |
| SPECIALS    | NONE           |

- 3.55 -

- 7.09

SECTION A-A SCALE 3 : 4

NOTES: 1. THIS IS NOT A CERTIFIED DRAWING. USE FOR GENERAL INSTALLATION ONLY.

| STATE   | Released | 08/13/2013 | DIMENSIONS ARE IN<br>— INCHES | Cedar Falls, IA 50613 U.S.A. | I SHALL NOT BE COPIED OR ITS CONTENTS I | 3D | DWG. NO.       | SHEET 1 OF 2 | REV. B.O   |
|---------|----------|------------|-------------------------------|------------------------------|-----------------------------------------|----|----------------|--------------|------------|
| DRAWN   | cneff    | 8/9/2013   | DDO IFOT                      | TECHNOLOGIES                 |                                         |    | TRA20-0180-001 |              | 08/13/2013 |
| CHECKED | MPS      | 08/12/2013 | WAS:                          | TECHNOLOGIES                 |                                         |    |                |              |            |