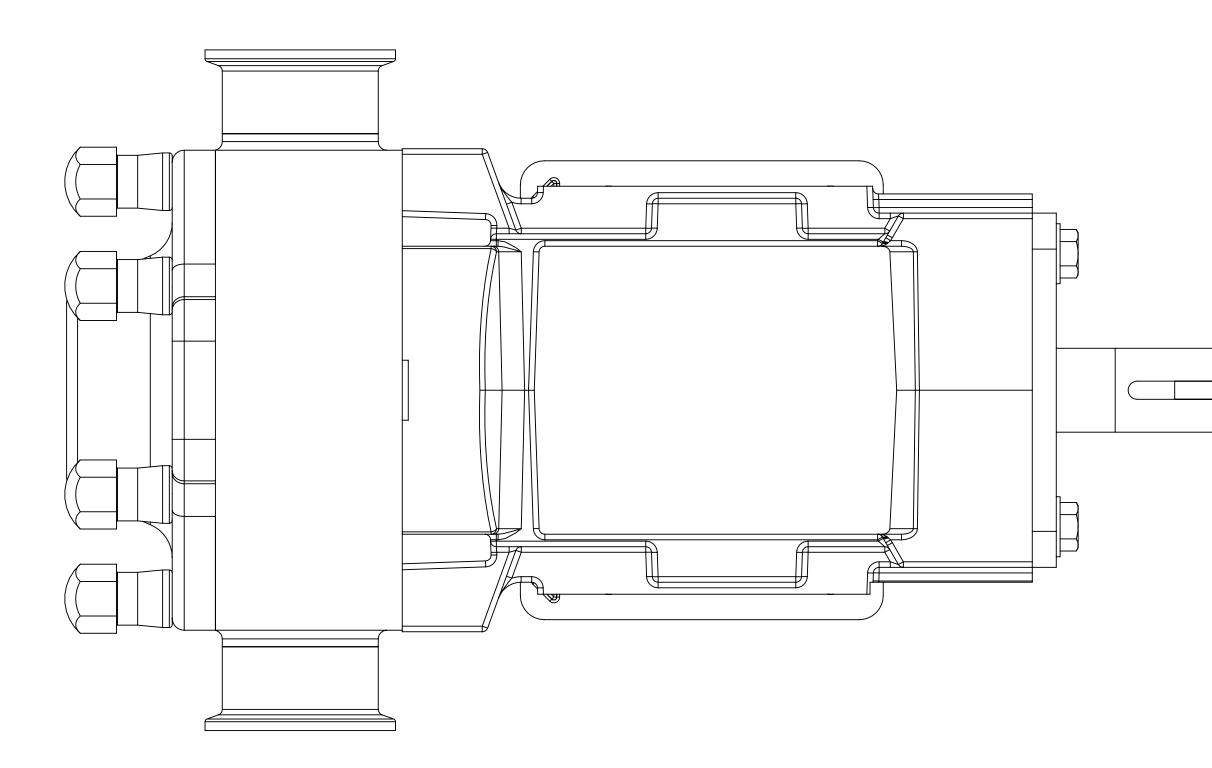

| PUMP MODEL  | TRA20-0180     |
|-------------|----------------|
| ORIENTATION | HORIZONTAL     |
| COVER TYPE  | STANDARD       |
| SUCTION     | 1.5" TRI-CLAMP |
| DISCHARGE   | 1.5" TRI-CLAMP |
| SPECIALS    | NONE           |

- 3.55 -

- 7.09

SECTION A-A SCALE 3 : 4

NOTES: 1. THIS IS NOT A CERTIFIED DRAWING. USE FOR GENERAL INSTALLATION ONLY.

| STATE   | Released | 08/13/2013 | DIMENSIONS ARE IN<br>— INCHES | Cedar Falls, IA 50613 U.S.A. | I SHALL NOT BE COPIED OR ITS CONTENTS I | 3D | DWG. NO.       | SHEET 1 OF 2 | REV. B.O   |
|---------|----------|------------|-------------------------------|------------------------------|-----------------------------------------|----|----------------|--------------|------------|
| DRAWN   | cneff    | 8/9/2013   | DDO IFOT                      | TECHNOLOGIES                 |                                         |    | TRA20-0180-001 |              | 08/13/2013 |
| CHECKED | MPS      | 08/12/2013 | WAS:                          | TECHNOLOGIES                 |                                         |    |                |              |            |