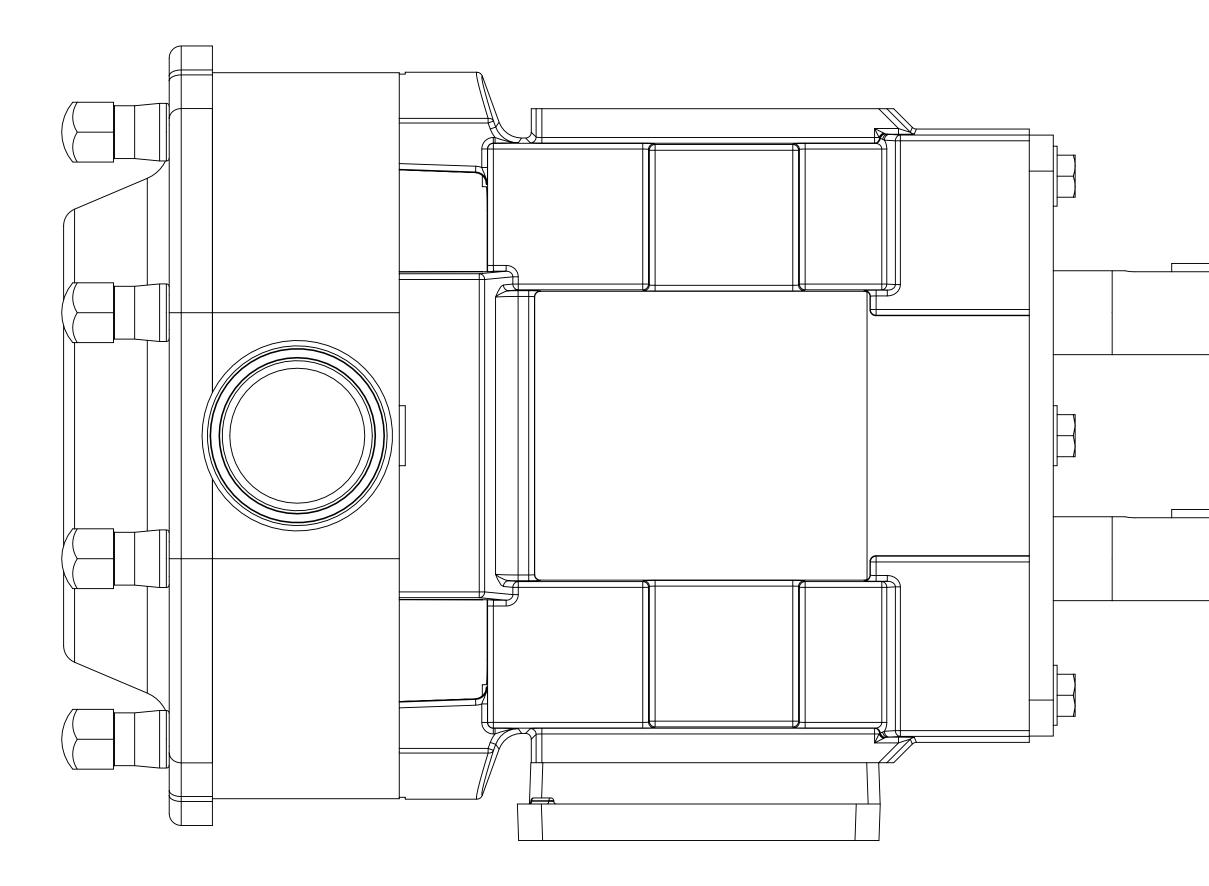

| PUMP MODEL  | TRA20-0180     |
|-------------|----------------|
| ORIENTATION | HORIZONTAL     |
| COVER TYPE  | STANDARD       |
| SUCTION     | 1.5" TRI-CLAMP |
| DISCHARGE   | 1.5" TRI-CLAMP |
| SPECIALS    | NONE           |

- 3.55 -

- 7.09

SECTION A-A SCALE 3 : 4

NOTES: 1. THIS IS NOT A CERTIFIED DRAWING. USE FOR GENERAL INSTALLATION ONLY.

| STATE   | Released | 08/13/2013 | DIMENSIONS ARE IN<br>— INCHES | Cedar Falls, IA 50613 U.S.A. | I SHALL NOT BE COPIED OR ITS CONTENTS I | 3D | DWG. NO.       | SHEET 1 OF 2 | REV. B.O   |
|---------|----------|------------|-------------------------------|------------------------------|-----------------------------------------|----|----------------|--------------|------------|
| DRAWN   | cneff    | 8/9/2013   | DDO IFOT                      | TECHNOLOGIES                 |                                         |    | TRA20-0180-001 |              | 08/13/2013 |
| CHECKED | MPS      | 08/12/2013 | WAS:                          | TECHNOLOGIES                 |                                         |    |                |              |            |