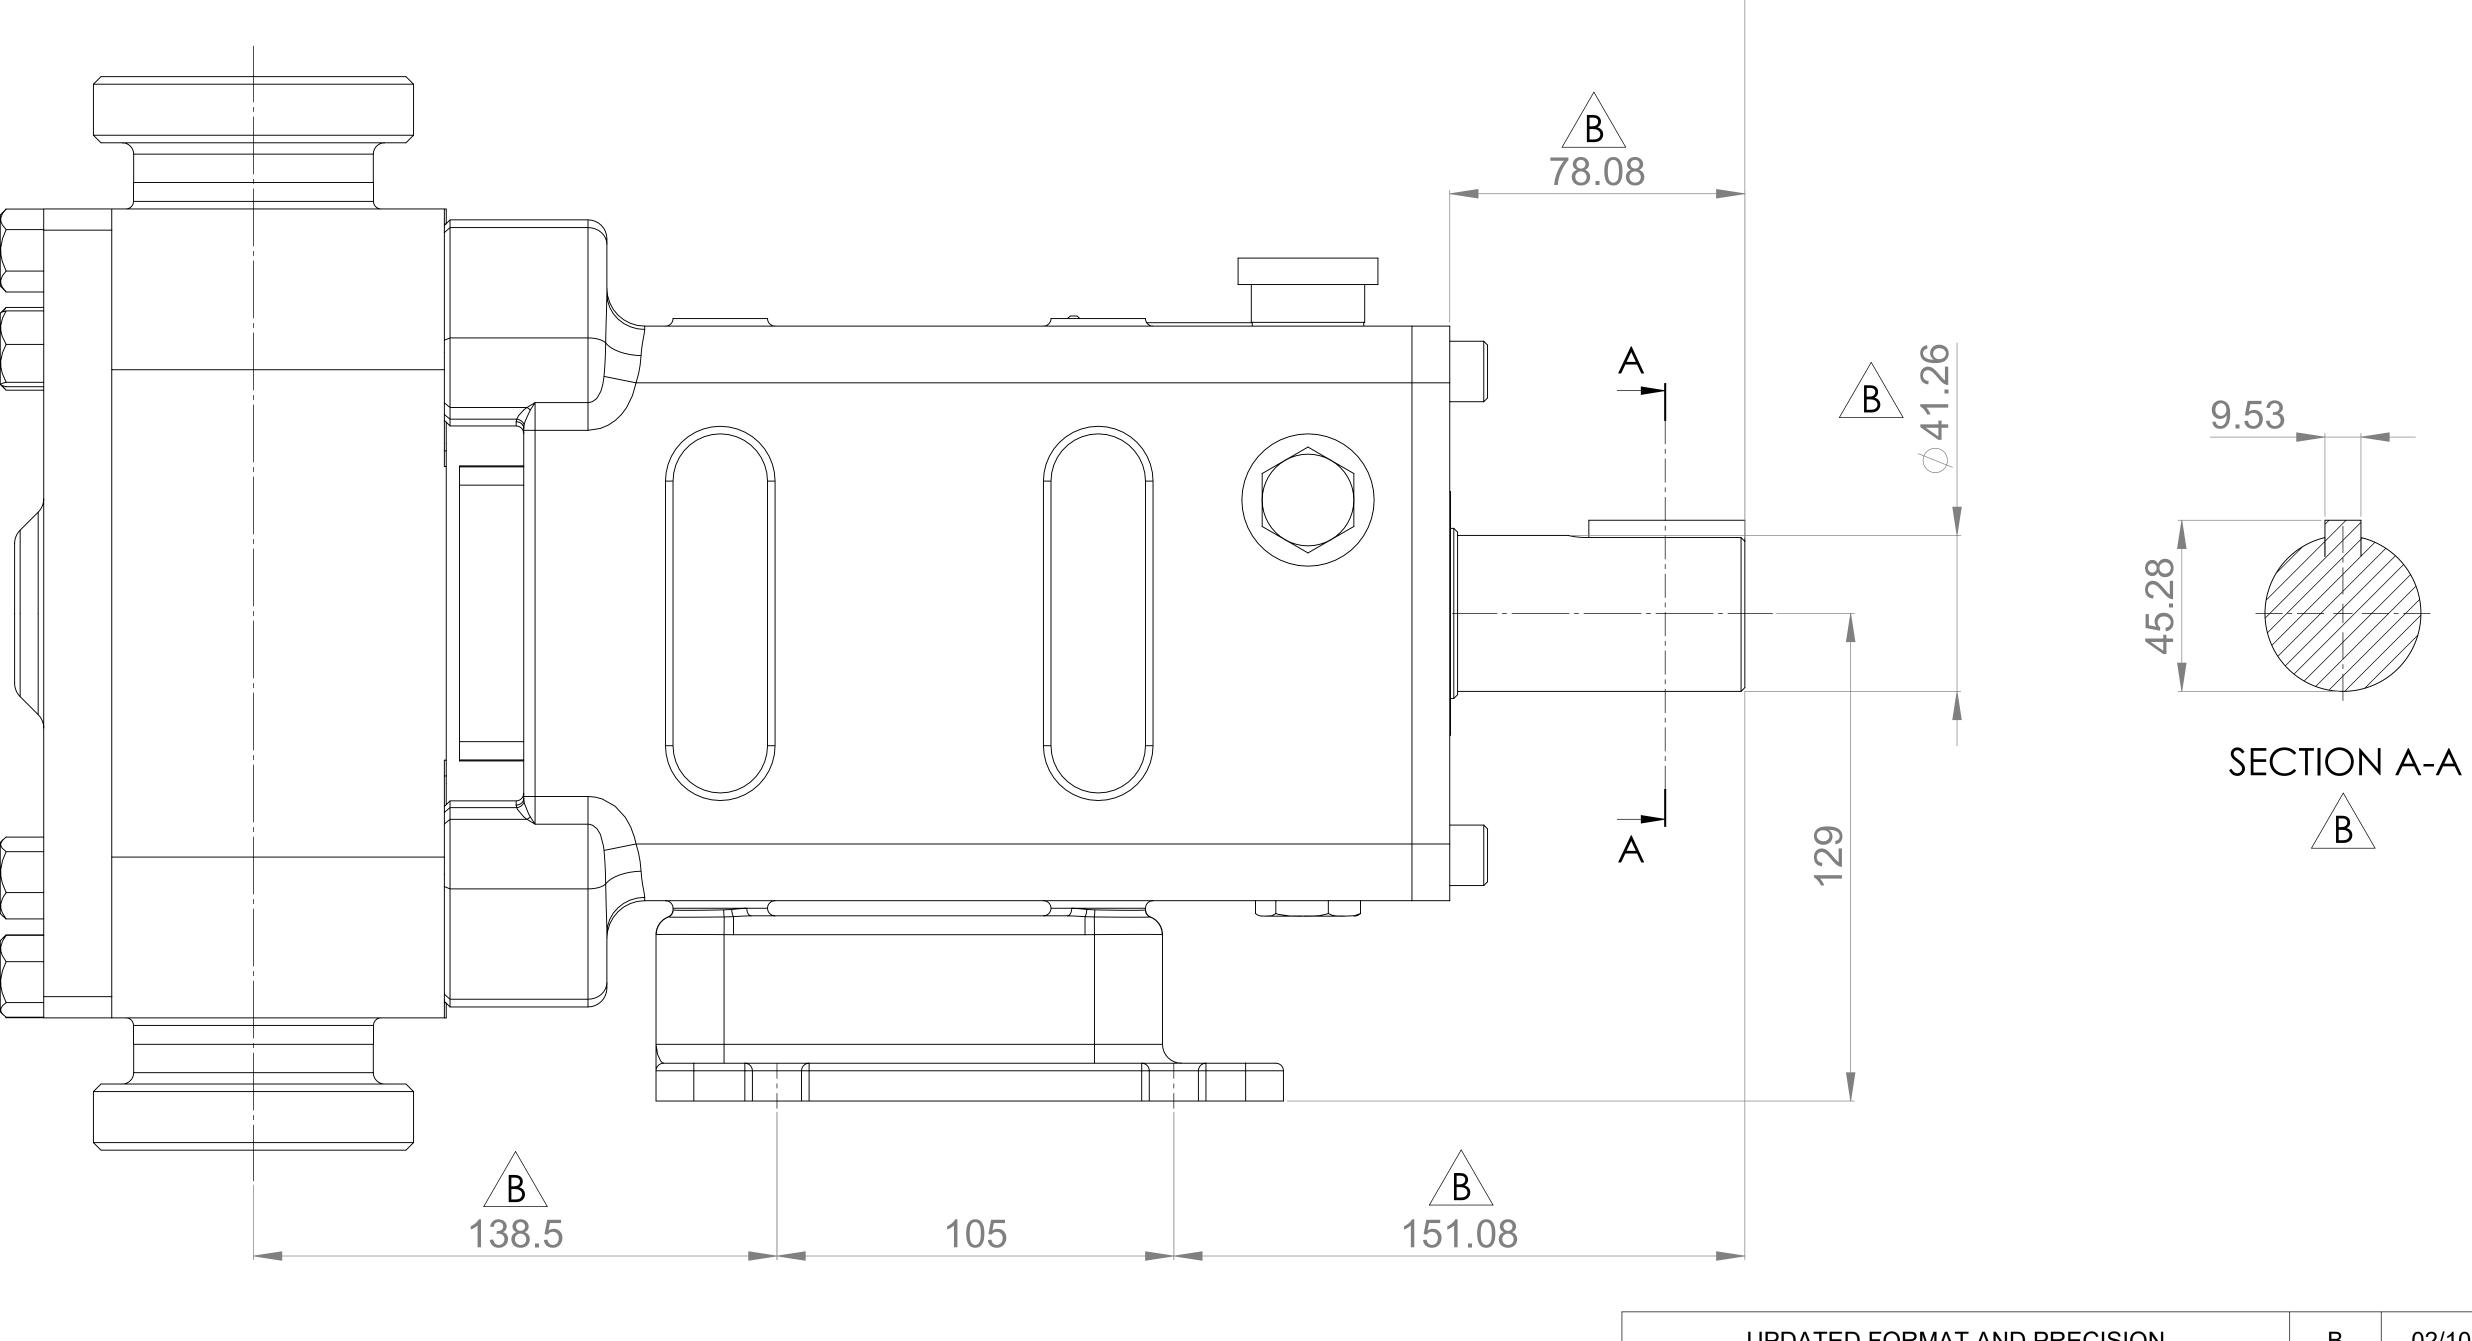

## GENERAL ARRANGEMENT DETAILS PUMP INFORMATION REVOLUTION - TWIN WING R0800X/17 PUMP MODEL LEFT/TOP CONNECTION 2.5" SMS Male RIGHT/BOTTOM CONNECTION 2.5" SMS Male DRIVE SHAFT POSITION LEFT HAND DRIVE FRONT COVER ADDITIONS STANDARD ROTORCASE ADDITIONS STANDARD STANDARD GEARBOX ADDITIONS STANDARD PUMP ADDITIONS