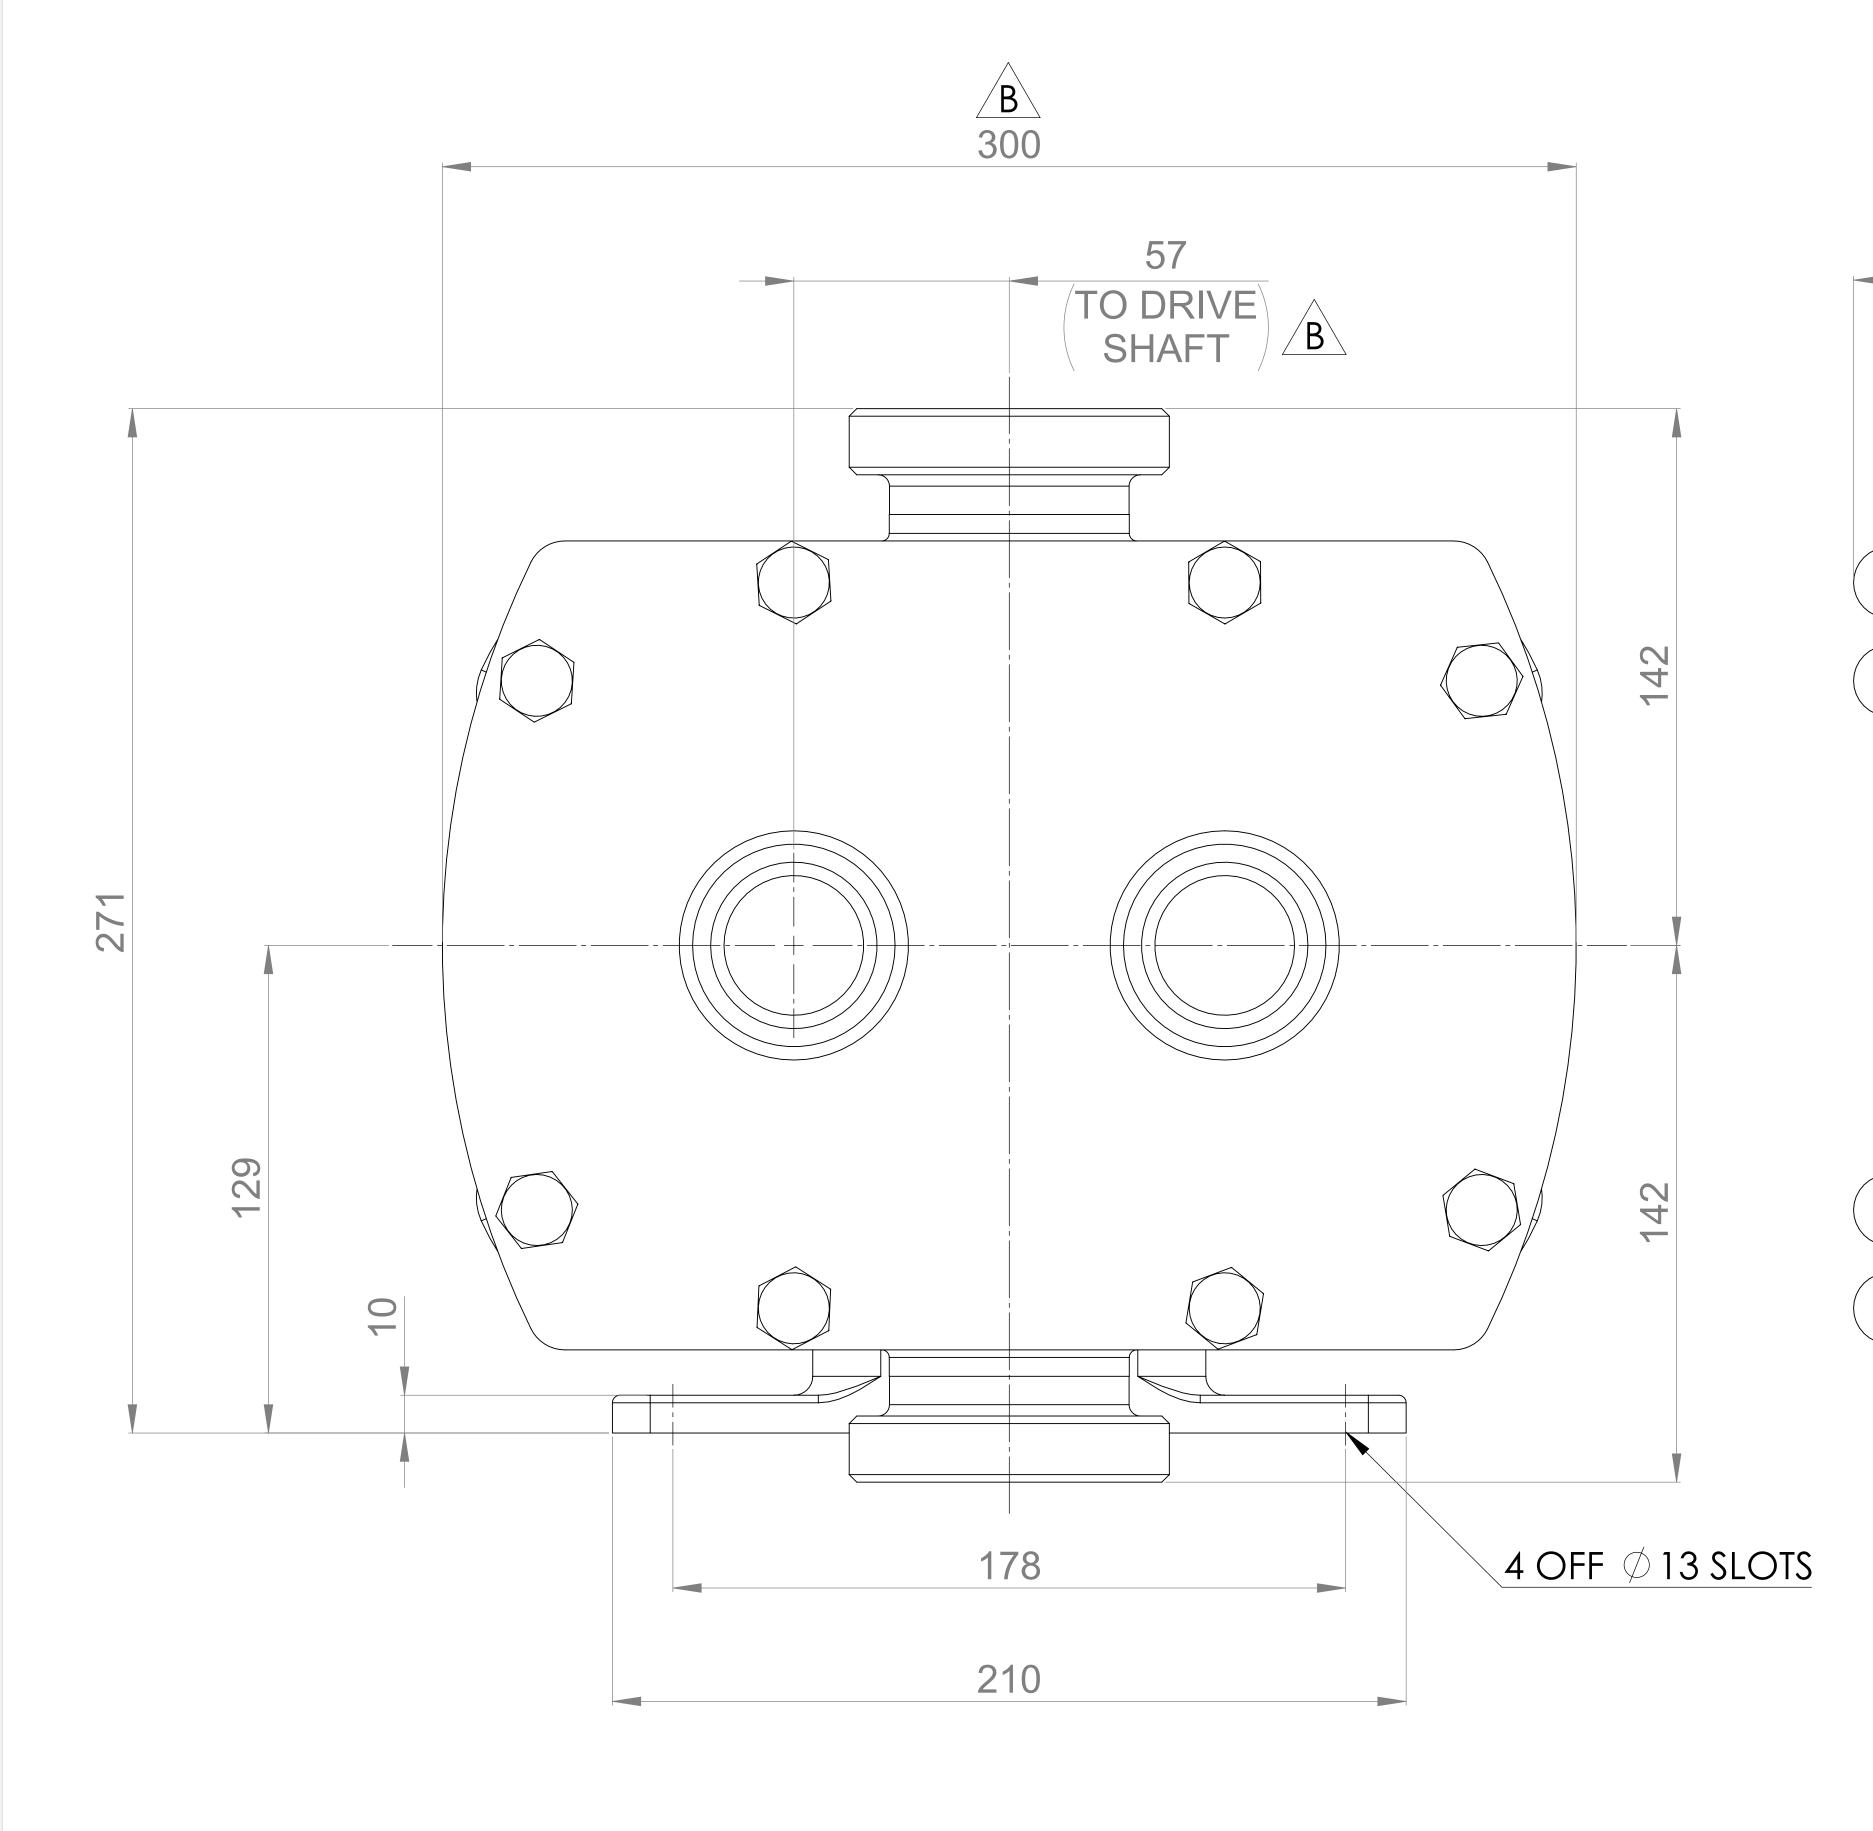

## GENERAL ARRANGEMENT DETAILS PUMP INFORMATION REVOLUTION - TWIN WING R0800X/17 PUMP MODEL LEFT/TOP CONNECTION 2.5" SMS Male RIGHT/BOTTOM CONNECTION 2.5" SMS Male DRIVE SHAFT POSITION LEFT HAND DRIVE FRONT COVER ADDITIONS STANDARD ROTORCASE ADDITIONS STANDARD STANDARD GEARBOX ADDITIONS STANDARD PUMP ADDITIONS