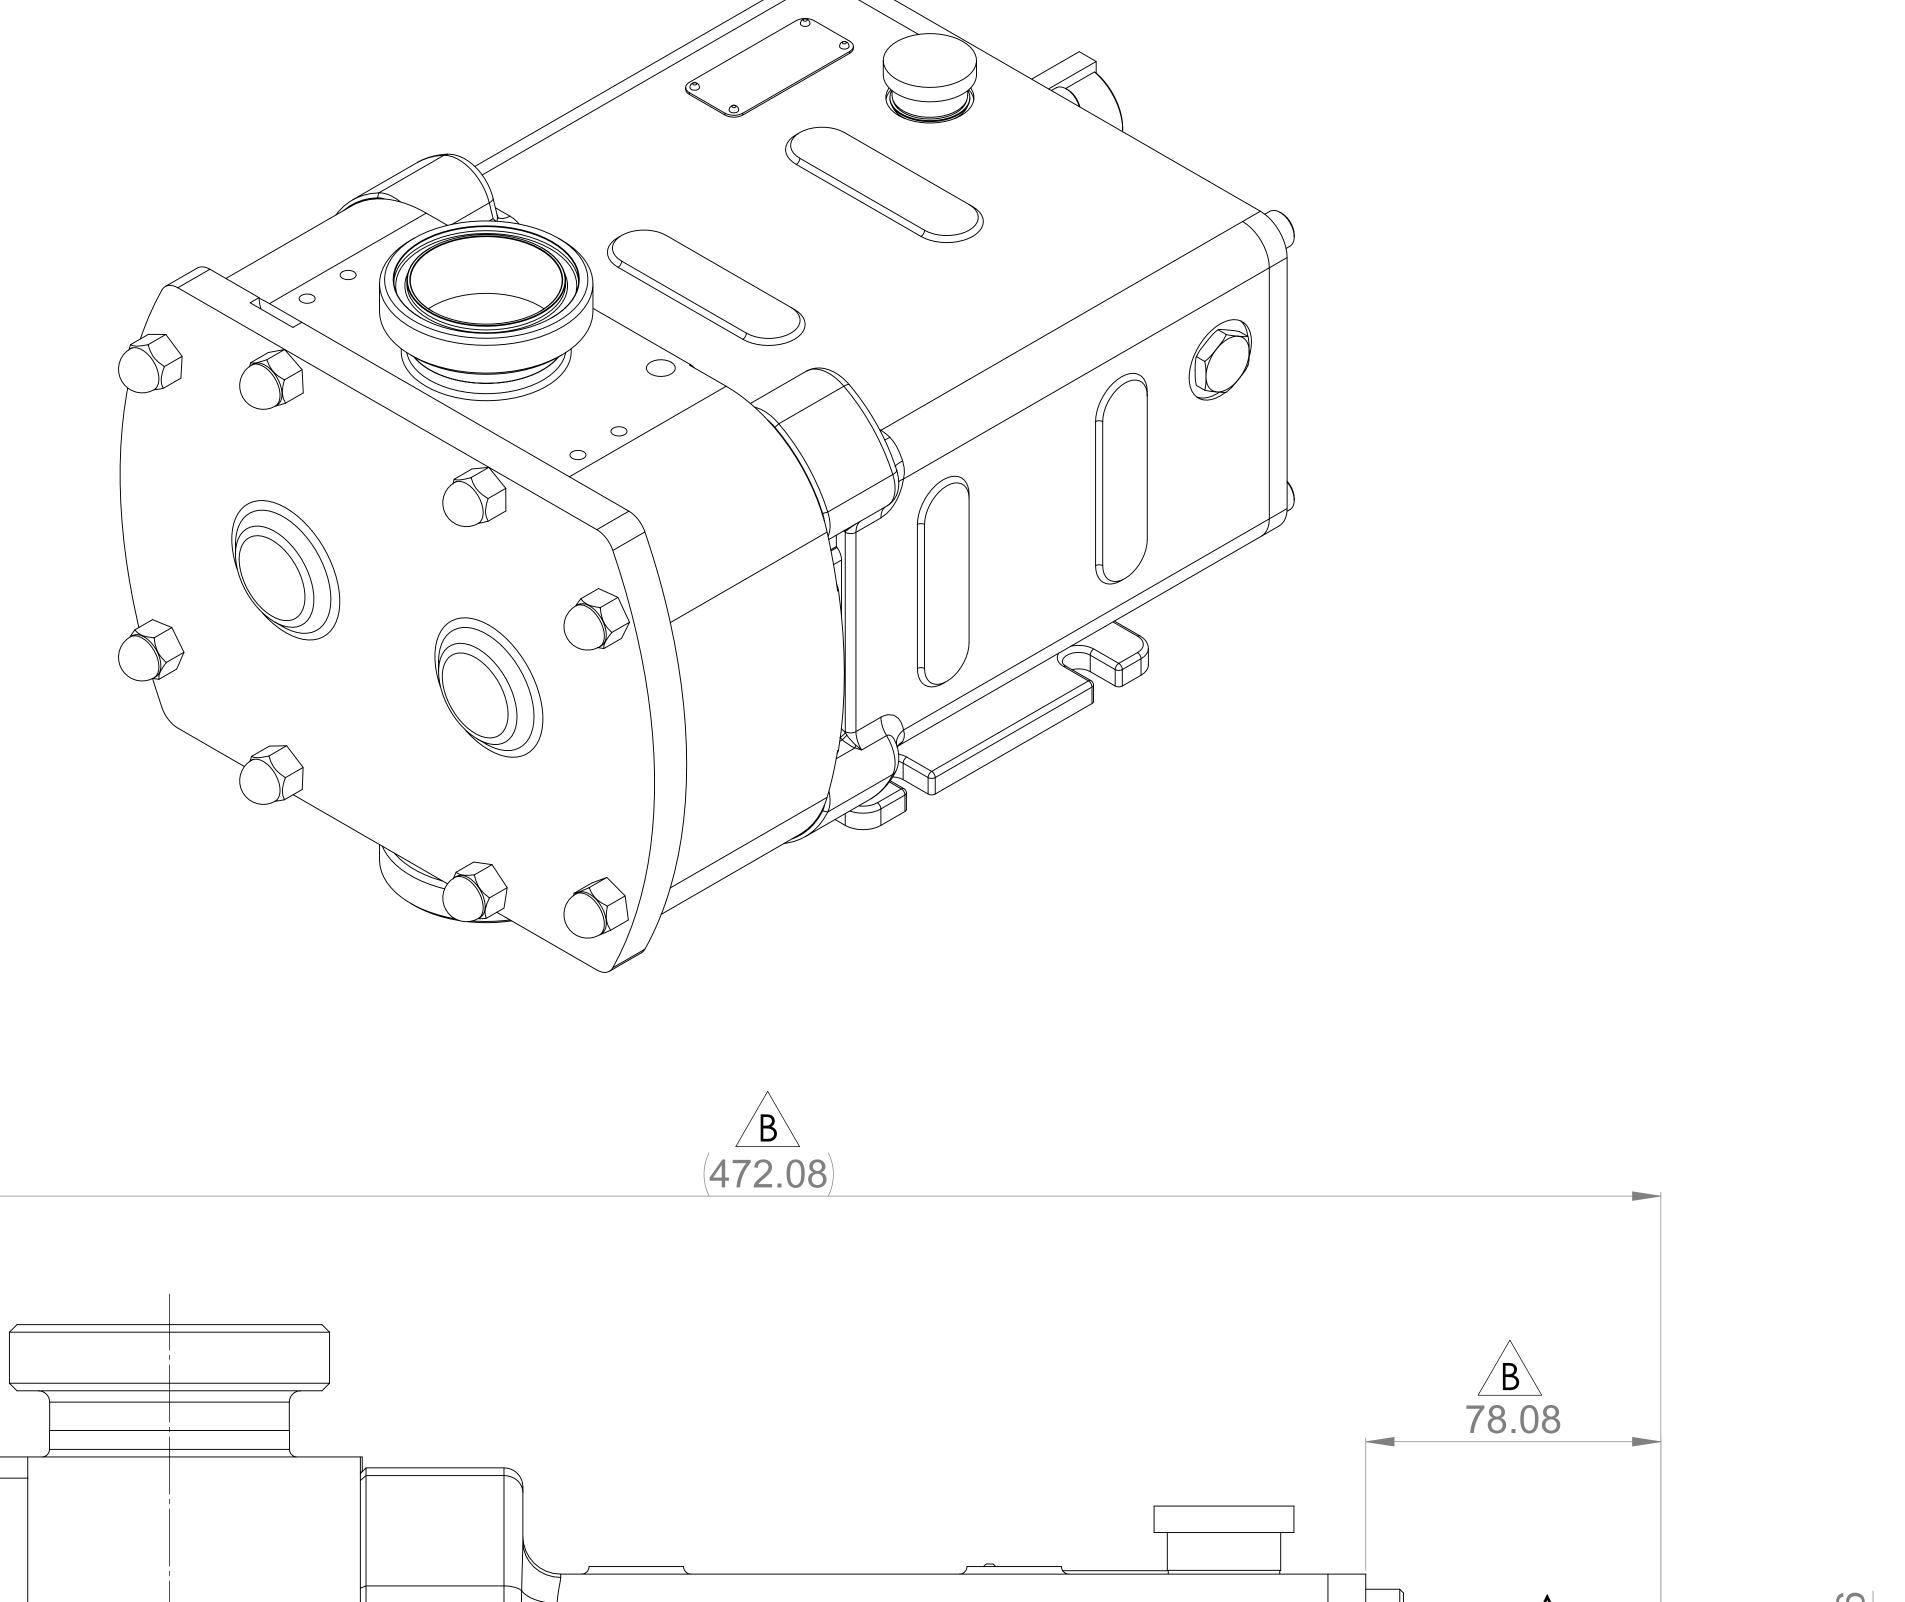

## GENERAL ARRANGEMENT DETAILS PUMP INFORMATION REVOLUTION - TWIN WING R0800X/17 PUMP MODEL LEFT/TOP CONNECTION 2.5" SMS Male RIGHT/BOTTOM CONNECTION 2.5" SMS Male DRIVE SHAFT POSITION LEFT HAND DRIVE FRONT COVER ADDITIONS STANDARD ROTORCASE ADDITIONS STANDARD STANDARD GEARBOX ADDITIONS STANDARD PUMP ADDITIONS