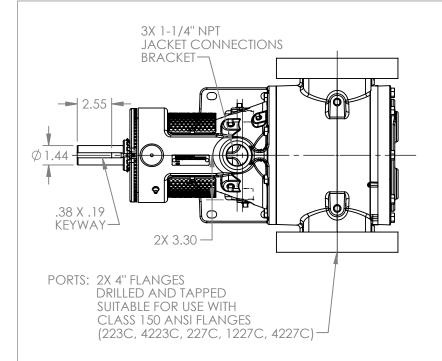

## MODELS WITH OPTIONAL FLANGED PORTS: LS223C, LS4223C, LS227C, LS1227C, LS4227C

| STATE   | Released | 04/16/2024 | DIMENSIONS ARE IN INCHES |
|---------|----------|------------|--------------------------|
| DRAWN   | dalcorn  | 07/21/2023 | PROJECT:E330             |
| CHECKED | BA       | 04/16/2024 | WAS:                     |