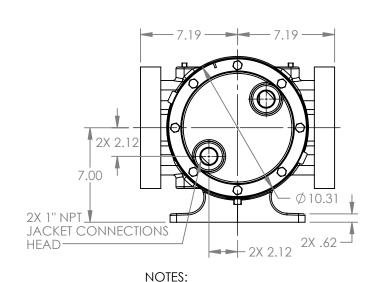

## MODELS WITH OPTIONAL FLANGED PORTS: LS223C, LS4223C, LS227C, LS1227C, LS4227C

| STATE   | Released | 04/16/2024 | DIMENSIONS ARE IN INCHES |
|---------|----------|------------|--------------------------|
| DRAWN   | dalcorn  | 07/21/2023 | PROJECT:E330             |
| CHECKED | BA       | 04/16/2024 | WAS:                     |