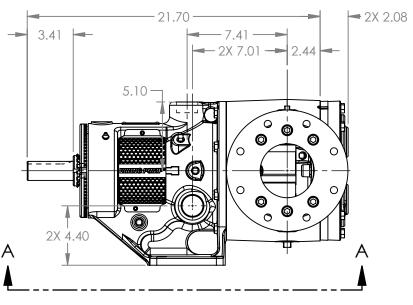

## MODELS WITH OPTIONAL FLANGED PORTS: LS223C, LS4223C, LS227C, LS1227C, LS4227C

| STATE   | Released | 04/16/2024 | DIMENSIONS ARE IN INCHES |
|---------|----------|------------|--------------------------|
| DRAWN   | dalcorn  | 07/21/2023 | PROJECT:E330             |
| CHECKED | BA       | 04/16/2024 | WAS:                     |