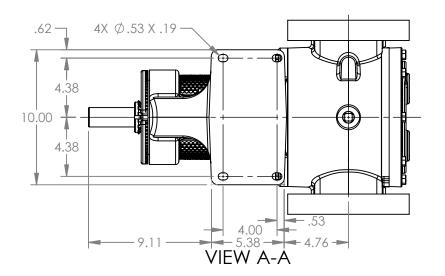

## MODELS WITH OPTIONAL FLANGED PORTS: LS223C, LS4223C, LS227C, LS1227C, LS4227C

| STATE   | Released | 04/16/2024 | DIMENSIONS ARE IN INCHES |
|---------|----------|------------|--------------------------|
| DRAWN   | dalcorn  | 07/21/2023 | PROJECT:E330             |
| CHECKED | BA       | 04/16/2024 | WAS:                     |