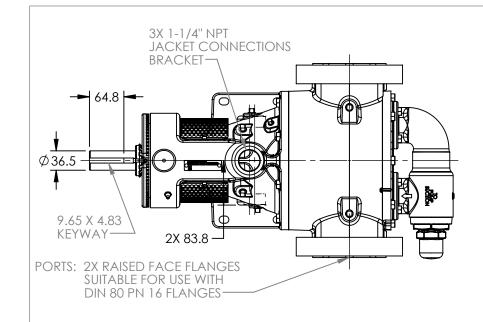

## MODELS WITH OPTIONAL FLANGED PORTS: LS223C, LS4223C, LS227C, LS1227C, LS4227C

 STATE
 Released
 04/16/2024
 DIMENSIONS ARE IN MILLIMETERS

 DRAWN
 dalcorn
 07/25/2023
 PROJECT E330

 CHECKED
 BA
 04/16/2024
 WAS:

3D

DWG. NO. LV-4682

**NOTES:** 

SHEET 1 OF 1 REV. A.1

1. ALL DIMENSIONS ARE FOR REFERENCE ONLY.

04/16/2024