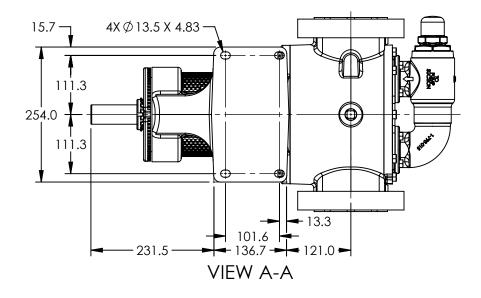

## MODELS WITH OPTIONAL FLANGED PORTS: LS223C, LS4223C, LS227C, LS1227C, LS4227C

 STATE
 Released
 04/16/2024
 DIMENSIONS ARE IN MILLIMETERS

 DRAWN
 dalcorn
 07/25/2023
 PROJECT E330

 CHECKED
 BA
 04/16/2024
 WAS:

3D

DWG. NO. LV-4682

**NOTES:** 

SHEET 1 OF 1 REV. A.1

1. ALL DIMENSIONS ARE FOR REFERENCE ONLY.

04/16/2024