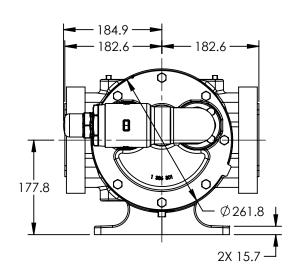

## MODELS WITH OPTIONAL FLANGED PORTS: LS223C, LS4223C, LS227C, LS1227C, LS4227C

 STATE
 Released
 04/16/2024
 DIMENSIONS ARE IN MILLIMETERS

 DRAWN
 dalcorn
 07/25/2023
 PROJECT E330

 CHECKED
 BA
 04/16/2024
 WAS:

3D

DWG. NO. LV-4682

**NOTES:** 

SHEET 1 OF 1 REV. A.1

1. ALL DIMENSIONS ARE FOR REFERENCE ONLY.

04/16/2024