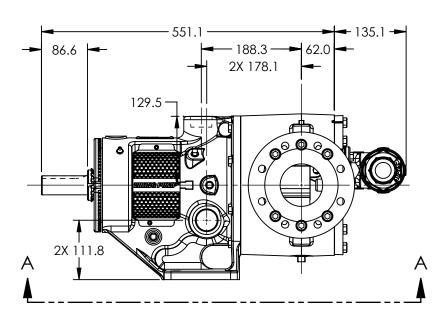

## MODELS WITH OPTIONAL FLANGED PORTS: LS223C, LS4223C, LS227C, LS1227C, LS4227C

 STATE
 Released
 04/16/2024
 DIMENSIONS ARE IN MILLIMETERS

 DRAWN
 dalcorn
 07/25/2023
 PROJECT E330

 CHECKED
 BA
 04/16/2024
 WAS:

3D

DWG. NO. LV-4682

**NOTES:** 

SHEET 1 OF 1 REV. A.1

1. ALL DIMENSIONS ARE FOR REFERENCE ONLY.

04/16/2024