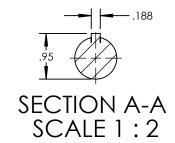

| PUMP MODEL  | TRA10-0060                       |  |  |  |  |
|-------------|----------------------------------|--|--|--|--|
| ORIENTATION | HORIZONTAL                       |  |  |  |  |
| COVER       | STANDARD                         |  |  |  |  |
| INLET       | 1.5" TRI-CLAMP<br>1.5" TRI-CLAMP |  |  |  |  |
| DISCHARGE   |                                  |  |  |  |  |
| SPECIALS    | NONE                             |  |  |  |  |





## NOTES:

1. THIS IS NOT A CERTIFIED DRAWING. USE FOR GENERAL INSTALLATION ONLY.

| ST. | TATE   | Released | 04/20/2022 | DIMENSIONS ARE IN<br>INCHES | VIKING        | VIKING PUMP, INC.            | THIS DRAWING IS THE PROPERTY OF VIKING PUMP, INC. AND IS PROPRIETARY IN GENERAL AND DETAIL. IT SHALL NOT BE | 00 | DWG. NO.      | SHEET 1 OF 1 | REV. A.1      |
|-----|--------|----------|------------|-----------------------------|---------------|------------------------------|-------------------------------------------------------------------------------------------------------------|----|---------------|--------------|---------------|
| DF  | RAWN   | cneff    | 9/19/2013  | PROJECT:                    |               | Cedar Falls, IA 50613 U.S.A. | COPIED OR ITS CONTENTS REVEALED TO