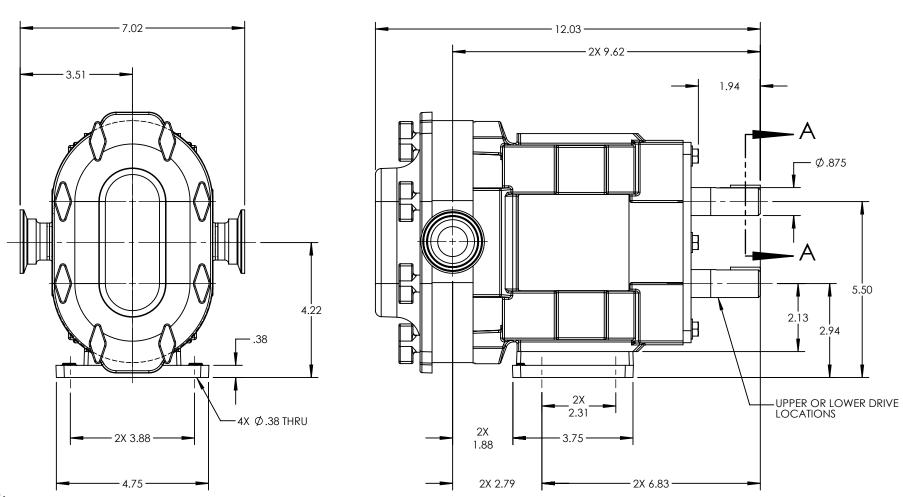

| PUMP MODEL  | TRA10-0060                       |  |  |  |  |
|-------------|----------------------------------|--|--|--|--|
| ORIENTATION | HORIZONTAL                       |  |  |  |  |
| COVER       | STANDARD                         |  |  |  |  |
| INLET       | 1.5" TRI-CLAMP<br>1.5" TRI-CLAMP |  |  |  |  |
| DISCHARGE   |                                  |  |  |  |  |
| SPECIALS    | NONE                             |  |  |  |  |