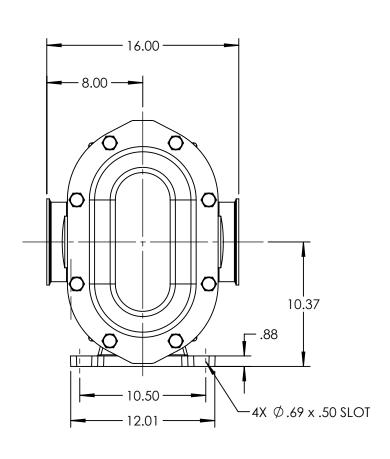

| PUMP MODEL  | TRA20-3200                 |  |
|-------------|----------------------------|--|
| ORIENTATION | HORIZONTAL                 |  |
| COVER       | STANDARD                   |  |
| INLET       | 6.0" TRI-CLAMP, SCHEDULE 5 |  |
| DISCHARGE   | 6.0" TRI-CLAMP, SCHEDULE 5 |  |
| SPECIALS    | NONE                       |  |