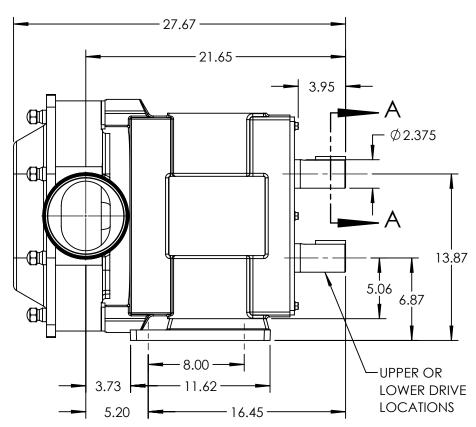

| PUMP MODEL  | TRA20-3200                 |  |
|-------------|----------------------------|--|
| ORIENTATION | HORIZONTAL                 |  |
| COVER       | STANDARD                   |  |
| INLET       | 6.0" TRI-CLAMP, SCHEDULE 5 |  |
| DISCHARGE   | 6.0" TRI-CLAMP, SCHEDULE 5 |  |
| SPECIALS    | NONE                       |  |

SECTION A-A SCALE 1:4