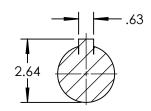

| PUMP MODEL  | TRA20-3200                 |  |
|-------------|----------------------------|--|
| ORIENTATION | HORIZONTAL                 |  |
| COVER       | STANDARD                   |  |
| INLET       | 6.0" TRI-CLAMP, SCHEDULE 5 |  |
| DISCHARGE   | 6.0" TRI-CLAMP, SCHEDULE 5 |  |
| SPECIALS    | NONE                       |  |