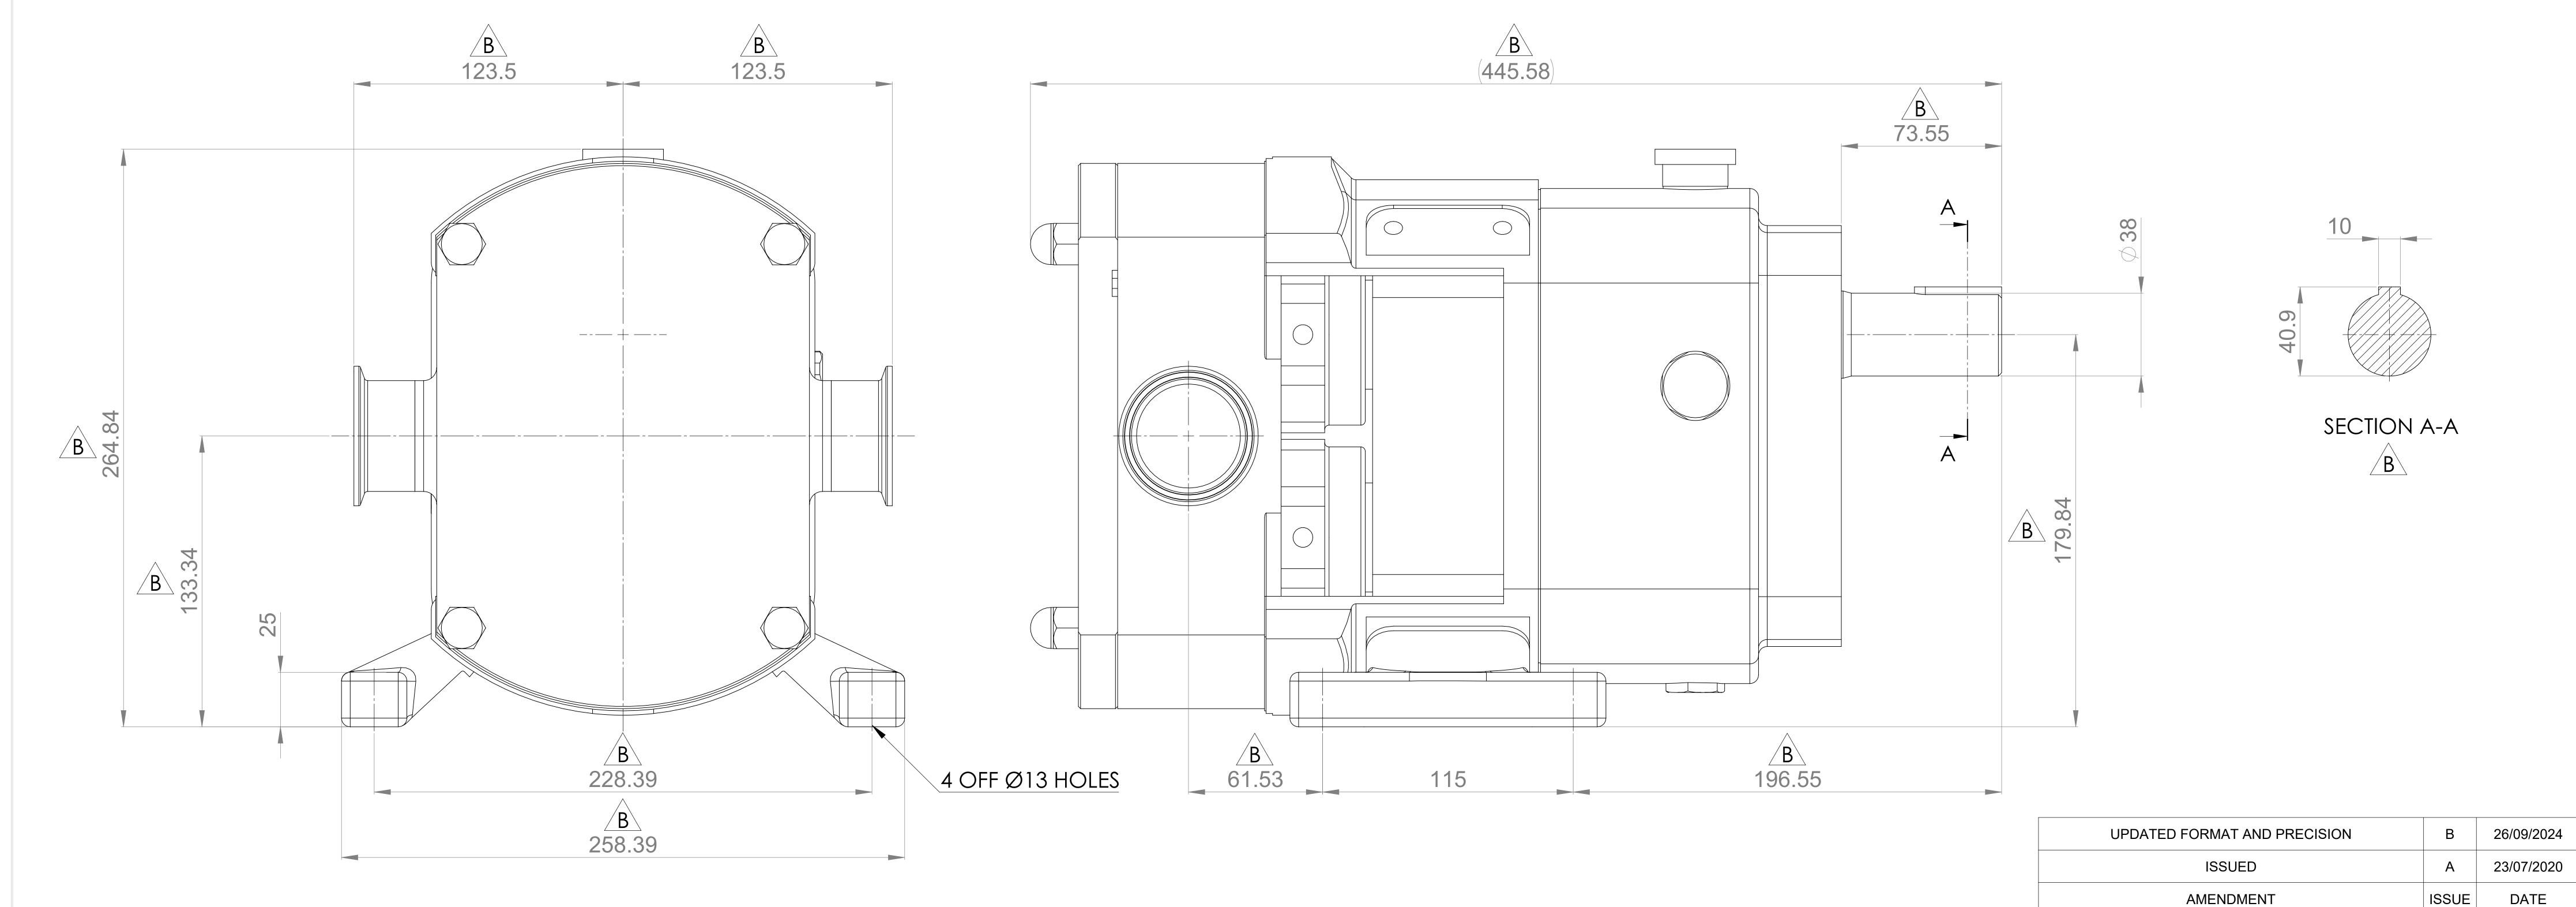

## GENERAL ARRANGEMENT DETAILS PUMP INFORMATION MULTIPUMP MP30/0069/12 PUMP MODEL LEFT/TOP CONNECTION 2" TRI-CLAMP 2" TRI-CLAMP RIGHT/BOTTOM CONNECTION DRIVE SHAFT POSITION TOP SHAFT DRIVE FRONT COVER ADDITIONS STANDARD ROTORCASE ADDITIONS STANDARD STANDARD GEARBOX ADDITIONS PUMP ADDITIONS STANDARD

B

THIS IS NOT A CERTIFIED DRAWING, USE FOR GENERAL INSTALLATION ONLY

UNLESS OTHERWISE STATED:

ALL DIMENSIONS  $\pm$  2.50 ANGLES  $\pm$ 2.0°

DO NOT SCALE THIS DRAWING REMOVE BURRS AND SHARP EDGES DIMENSIONS IN MILLIMETRES

IF IN DOUBT ASK

GENERAL ARRANGEMENT

**GA4440** 

VIKING PUMP®

HIGHFIELD INDUSTRIAL ESTATE, EASTBOURNE, EAST SUSSEX, BN23 6PT TEL: (+44) 1323 509211 **COPYRIGHT:** 

THIS DRAWING IS THE SOLE
PROPERTY OF
VIKING PUMP HYGIENIC LTD.
IT MUST NOT BE COPIED OR USED
IN PART OR FULL WITHOUT PRIOR
WRITTEN CONSENT.