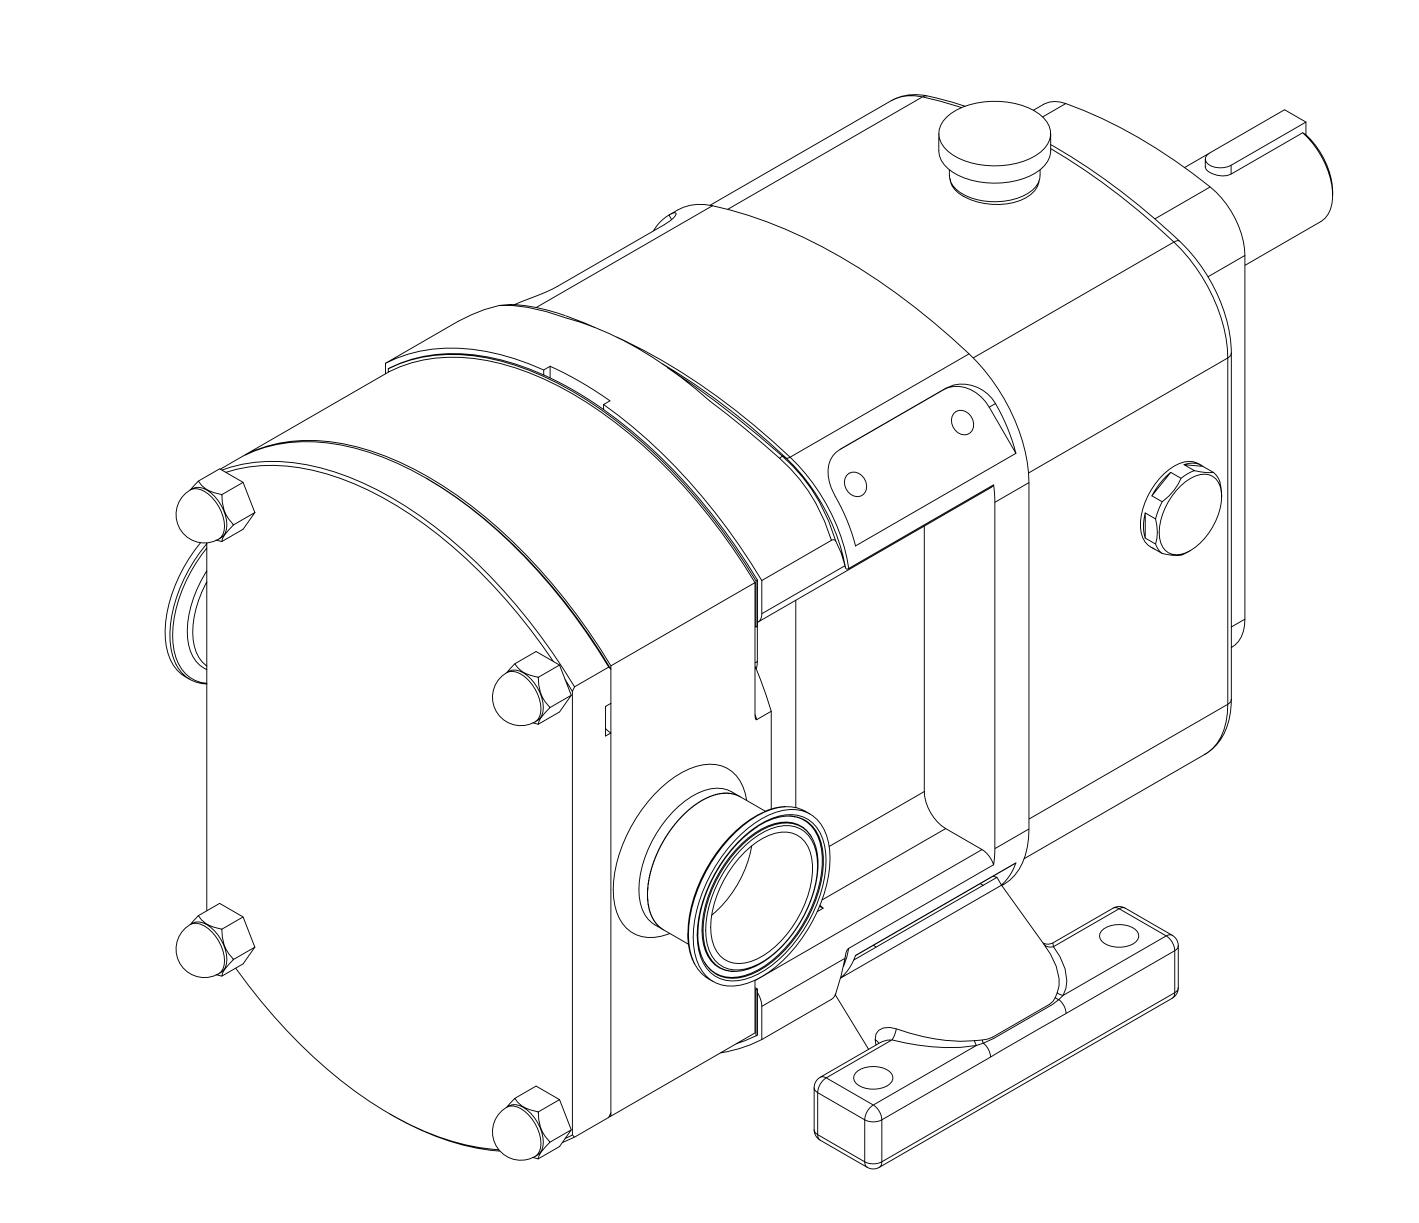

## GENERAL ARRANGEMENT DETAILS PUMP INFORMATION MULTIPUMP MP30/0069/12 PUMP MODEL LEFT/TOP CONNECTION 2" TRI-CLAMP 2" TRI-CLAMP RIGHT/BOTTOM CONNECTION DRIVE SHAFT POSITION TOP SHAFT DRIVE FRONT COVER ADDITIONS STANDARD ROTORCASE ADDITIONS STANDARD STANDARD GEARBOX ADDITIONS PUMP ADDITIONS STANDARD