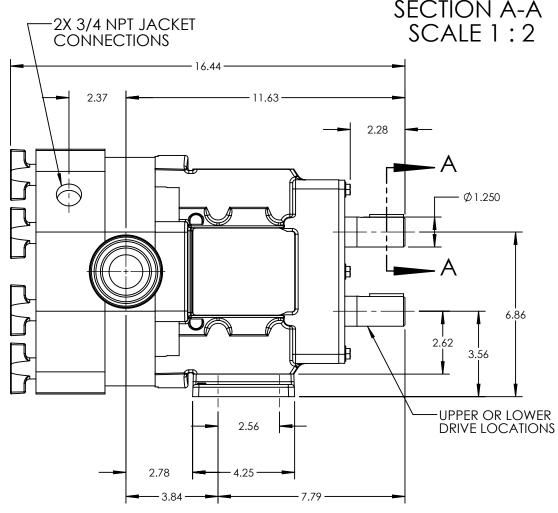

**SECTION A-A** 

| PUMP MODEL  | TRA10-0300     |  |
|-------------|----------------|--|
| ORIENTATION | HORIZONTAL     |  |
| COVER       | JACKETED       |  |
| INLET       | 2.0" DIN 11851 |  |
| DISCHARGE   | 2.0" DIN 11851 |  |
| SPECIALS    | NONE           |  |