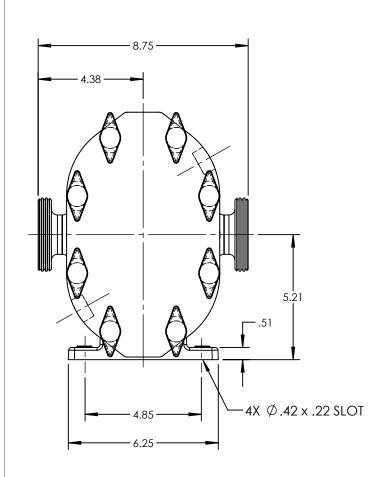

| PUMP MODEL  | TRA10-0300     |  |
|-------------|----------------|--|
| ORIENTATION | HORIZONTAL     |  |
| COVER       | JACKETED       |  |
| INLET       | 2.0" DIN 11851 |  |
| DISCHARGE   | 2.0" DIN 11851 |  |
| SPECIALS    | NONE           |  |