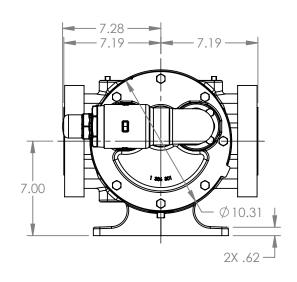

## MODELS WITH OPTIONAL FLANGED PORTS: LS223C, LS4223C, LS227C, LS1227C, LS4227C

| STATE   | Released | 04/16/2024 | DIMENSIONS ARE IN<br>INCHES |   |
|---------|----------|------------|-----------------------------|---|
| DRAWN   | dalcorn  | 07/21/2023 | PROJECT:E330                | • |
| CHECKED | ВА       | 04/16/2024 | WAS:                        |   |