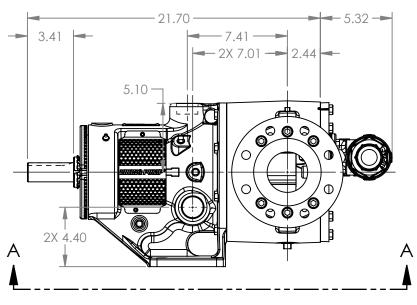

## MODELS WITH OPTIONAL FLANGED PORTS: LS223C, LS4223C, LS227C, LS1227C, LS4227C

| STATE   | Released | 04/16/2024 | DIMENSIONS ARE IN<br>INCHES |   |
|---------|----------|------------|-----------------------------|---|
| DRAWN   | dalcorn  | 07/21/2023 | PROJECT:E330                | • |
| CHECKED | ВА       | 04/16/2024 | WAS:                        |   |