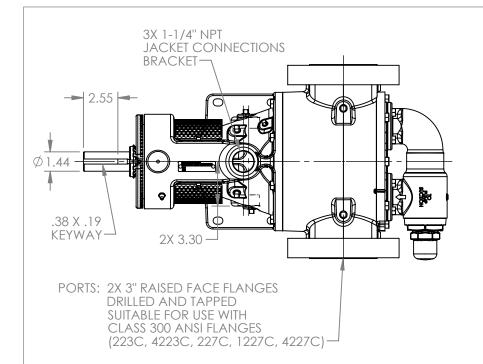

## MODELS WITH OPTIONAL FLANGED PORTS: LS223C, LS4223C, LS227C, LS1227C, LS4227C

| STATE   | Released | 04/16/2024 | DIMENSIONS ARE IN<br>INCHES |   |
|---------|----------|------------|-----------------------------|---|
| DRAWN   | dalcorn  | 07/21/2023 | PROJECT:E330                | • |
| CHECKED | ВА       | 04/16/2024 | WAS:                        |   |