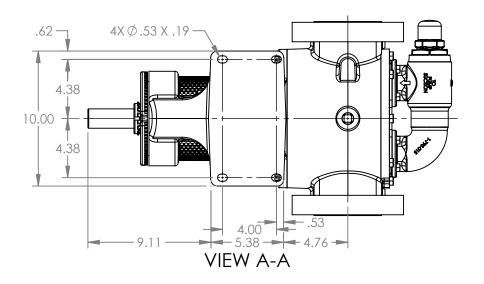

## MODELS WITH OPTIONAL FLANGED PORTS: LS223C, LS4223C, LS227C, LS1227C, LS4227C

| STATE   | Released | 04/16/2024 | DIMENSIONS ARE IN<br>INCHES |   |
|---------|----------|------------|-----------------------------|---|
| DRAWN   | dalcorn  | 07/21/2023 | PROJECT:E330                | • |
| CHECKED | ВА       | 04/16/2024 | WAS:                        |   |