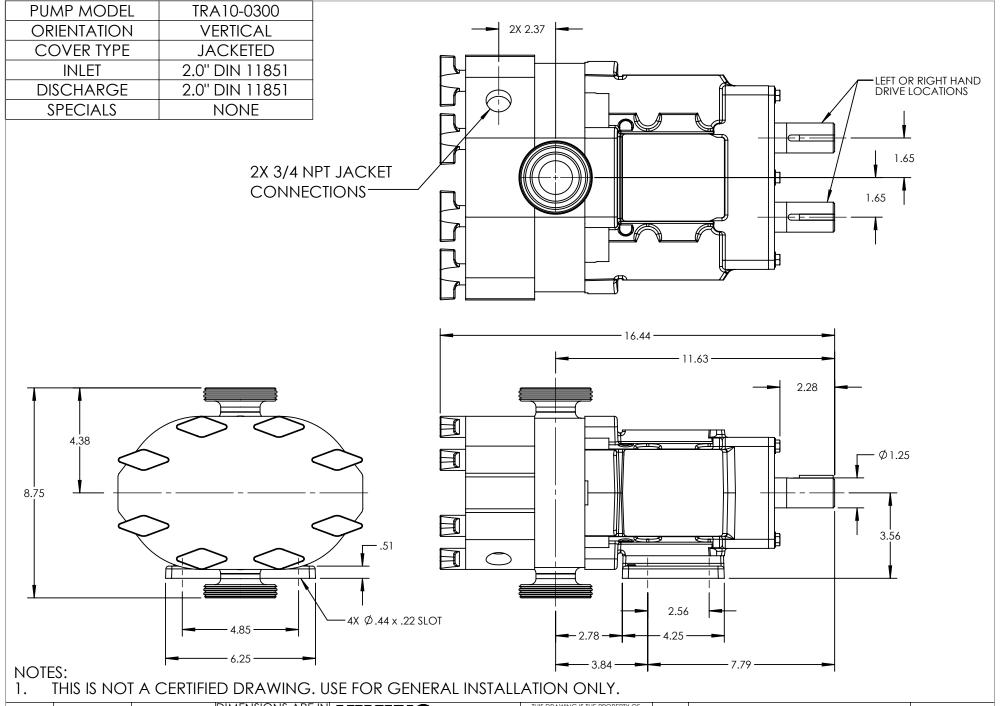

| SIAII | ĪΕ    | Released | 06/22/2022 | DIMENSIONS ARE IN | VIKING.       | VIKING PUMP, INC.            | VIKING PUMP, INC. AND IS PROPRIETARY IN GENERAL AND DETAIL IT SHALL NOT BE |    | DWG. | NO.      | SHEET 1 OF 1 | REV. A.1      |
|-------|-------|----------|------------|-------------------|---------------|------------------------------|----------------------------------------------------------------------------|----|------|----------|--------------|---------------|
| DRA'  | AWN   | jgerbig  | 2/14/2019  |                   |               | Cedar Falls, IA 50613 U.S.A. | COPIED OR ITS CONTENTS REVEALED TO                                         | 3D | TRA  | 10-0300- | 038          | 0.4.400.40000 |
| CHE   | ECKED | CJM      | 06/22/2022 | WAS:              | <b>PUMP</b> ° | VIKINGPUMP.COM               | CONSENT OF VIKING PUMP, INC.                                               |    |      | 10-0300- | 030          | 06/22/2022    |