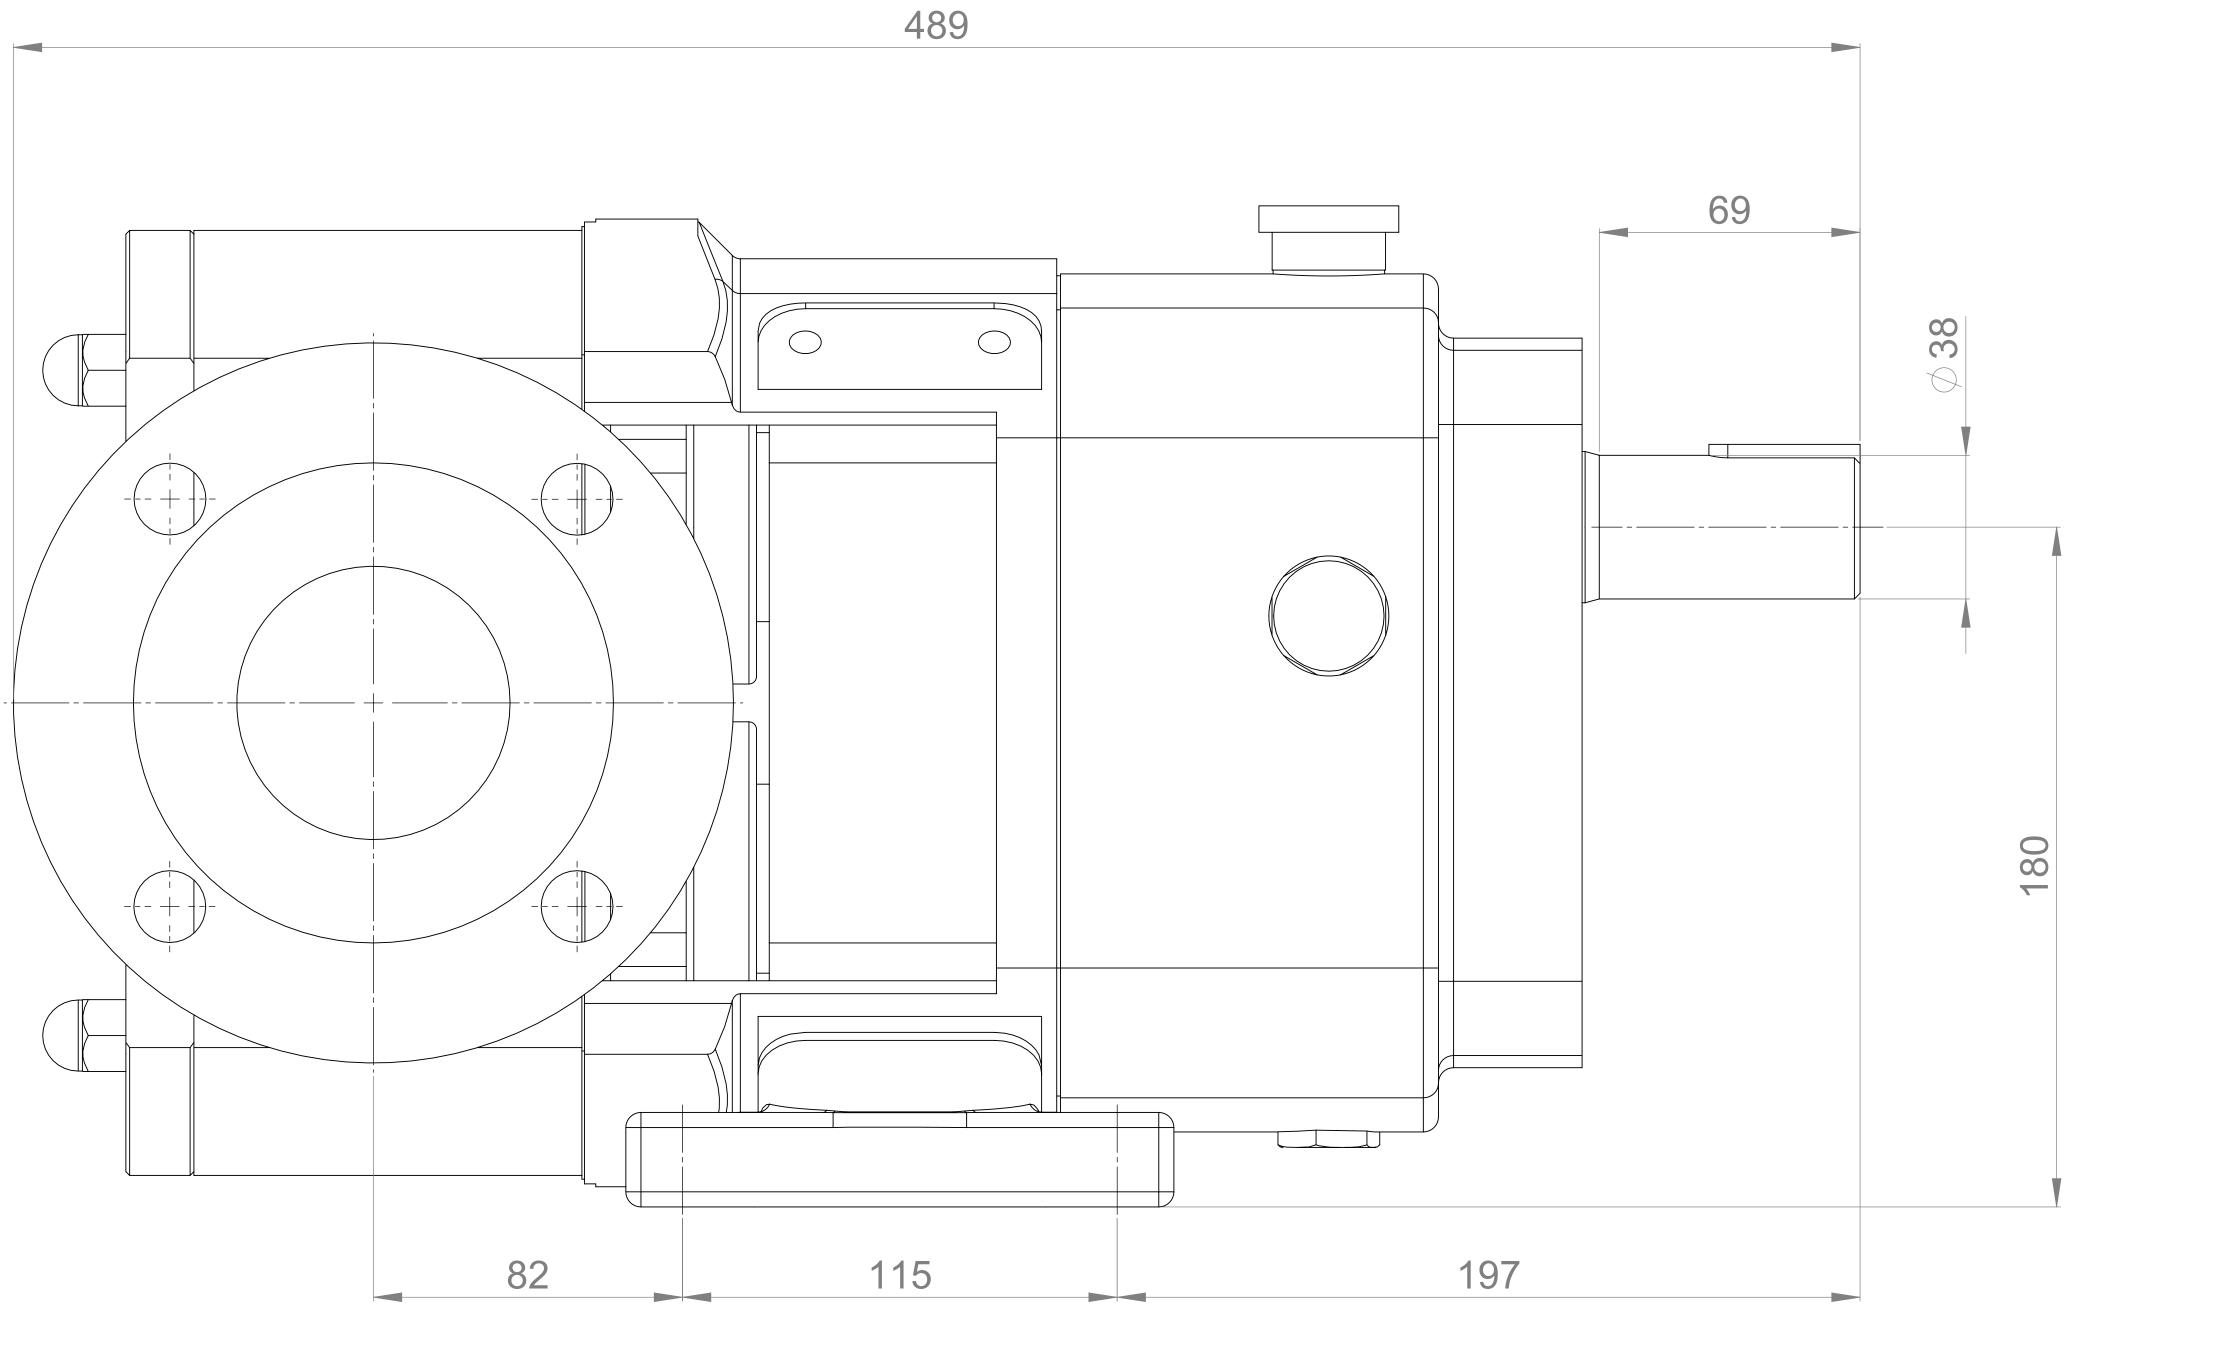

## **GENERAL ARRANGEMENT DETAILS**

PUMP INFORMATION

|   | PUMP MODEL        | MULTIPUMP MP30/0113/07 |
|---|-------------------|------------------------|
| ł | INLET CONNECTION  | 3" ASA/ANSI 150 lb RF  |
|   | OUTLET CONNECTION | 3" ASA/ANSI 150 lb RF  |
|   | SPECIAL FEATURES  | NONE                   |
|   |                   |                        |
|   |                   |                        |