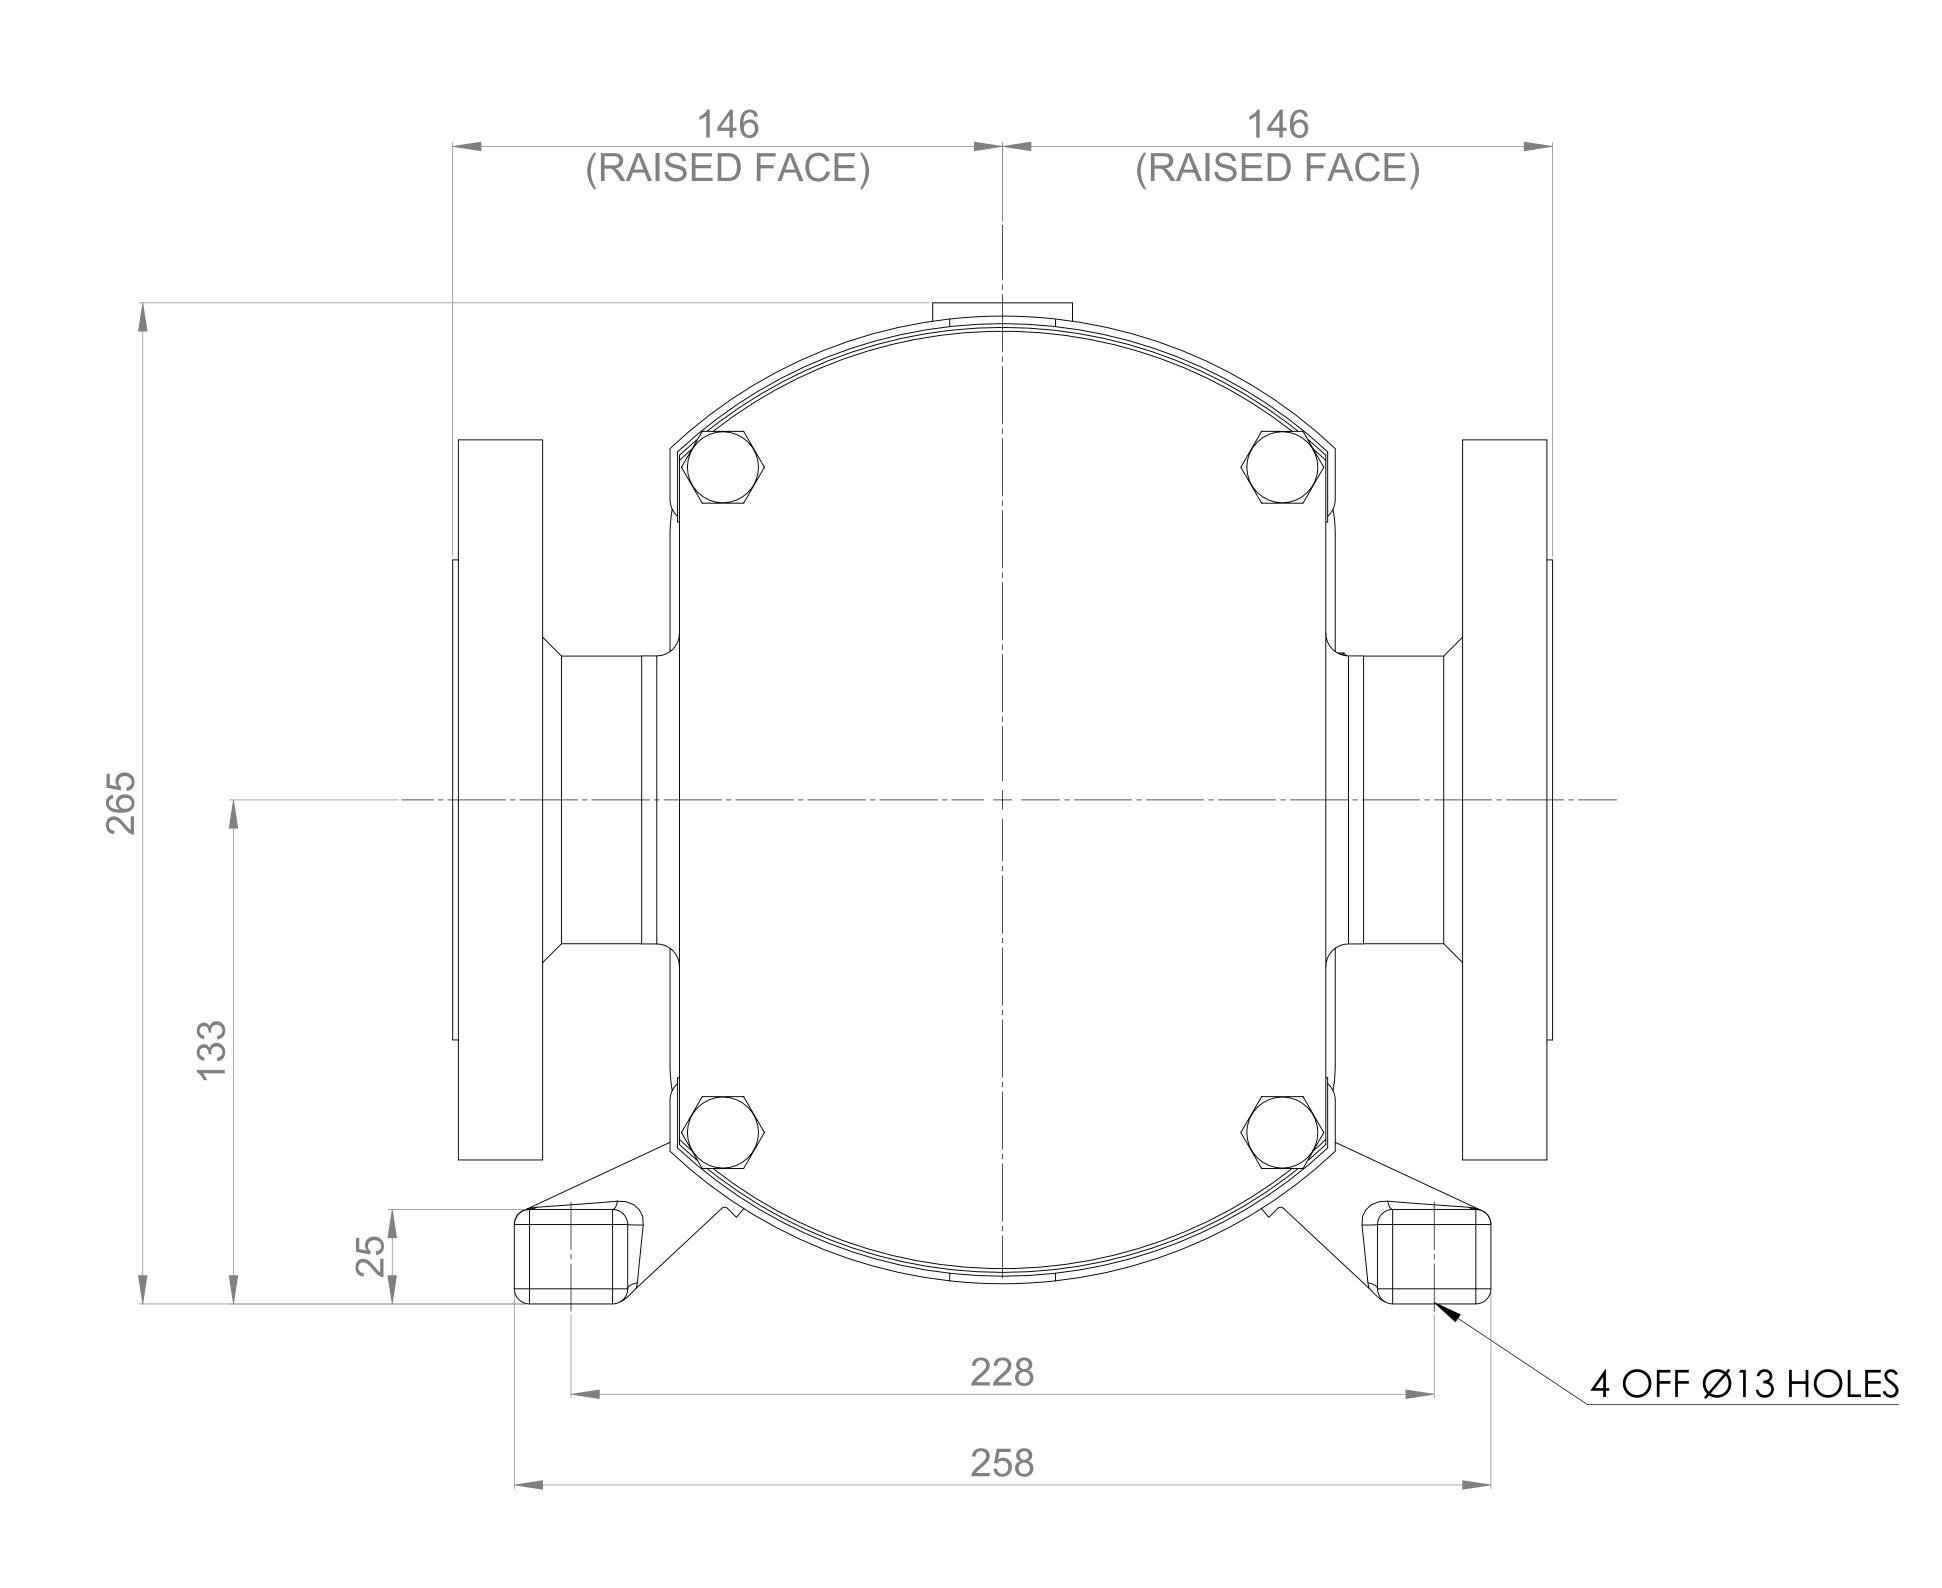

## **GENERAL ARRANGEMENT DETAILS**

PUMP INFORMATION

|   | PUMP MODEL        | MULTIPUMP MP30/0113/07 |
|---|-------------------|------------------------|
| ł | INLET CONNECTION  | 3" ASA/ANSI 150 lb RF  |
|   | OUTLET CONNECTION | 3" ASA/ANSI 150 lb RF  |
|   | SPECIAL FEATURES  | NONE                   |
|   |                   |                        |
|   |                   |                        |