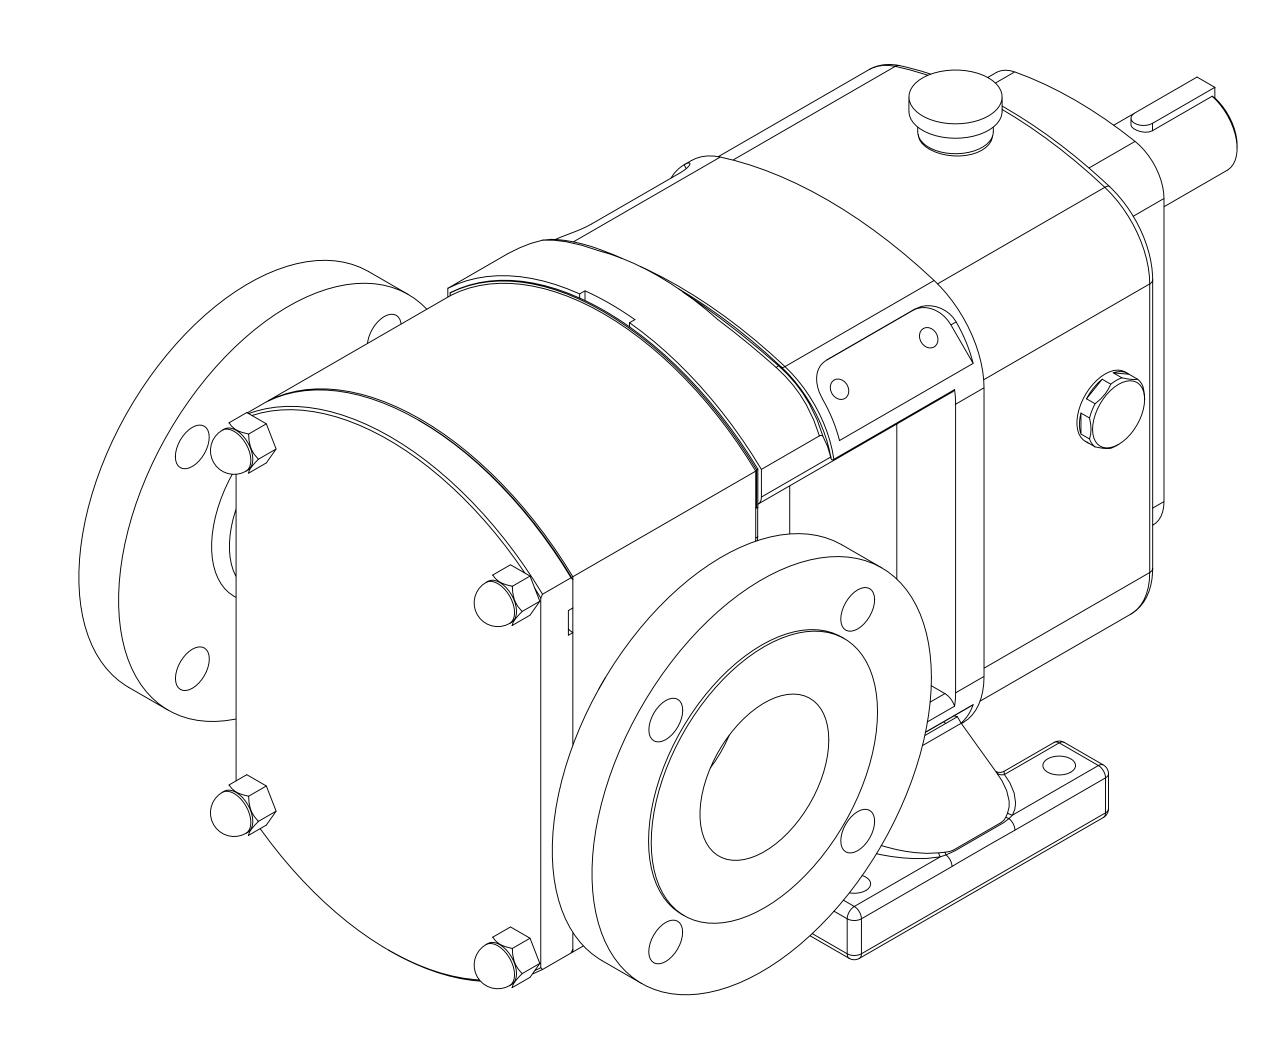

## **GENERAL ARRANGEMENT DETAILS**

PUMP INFORMATION

|   | PUMP MODEL        | MULTIPUMP MP30/0113/07 |
|---|-------------------|------------------------|
| ł | INLET CONNECTION  | 3" ASA/ANSI 150 lb RF  |
|   | OUTLET CONNECTION | 3" ASA/ANSI 150 lb RF  |
|   | SPECIAL FEATURES  | NONE                   |
|   |                   |                        |
|   |                   |                        |