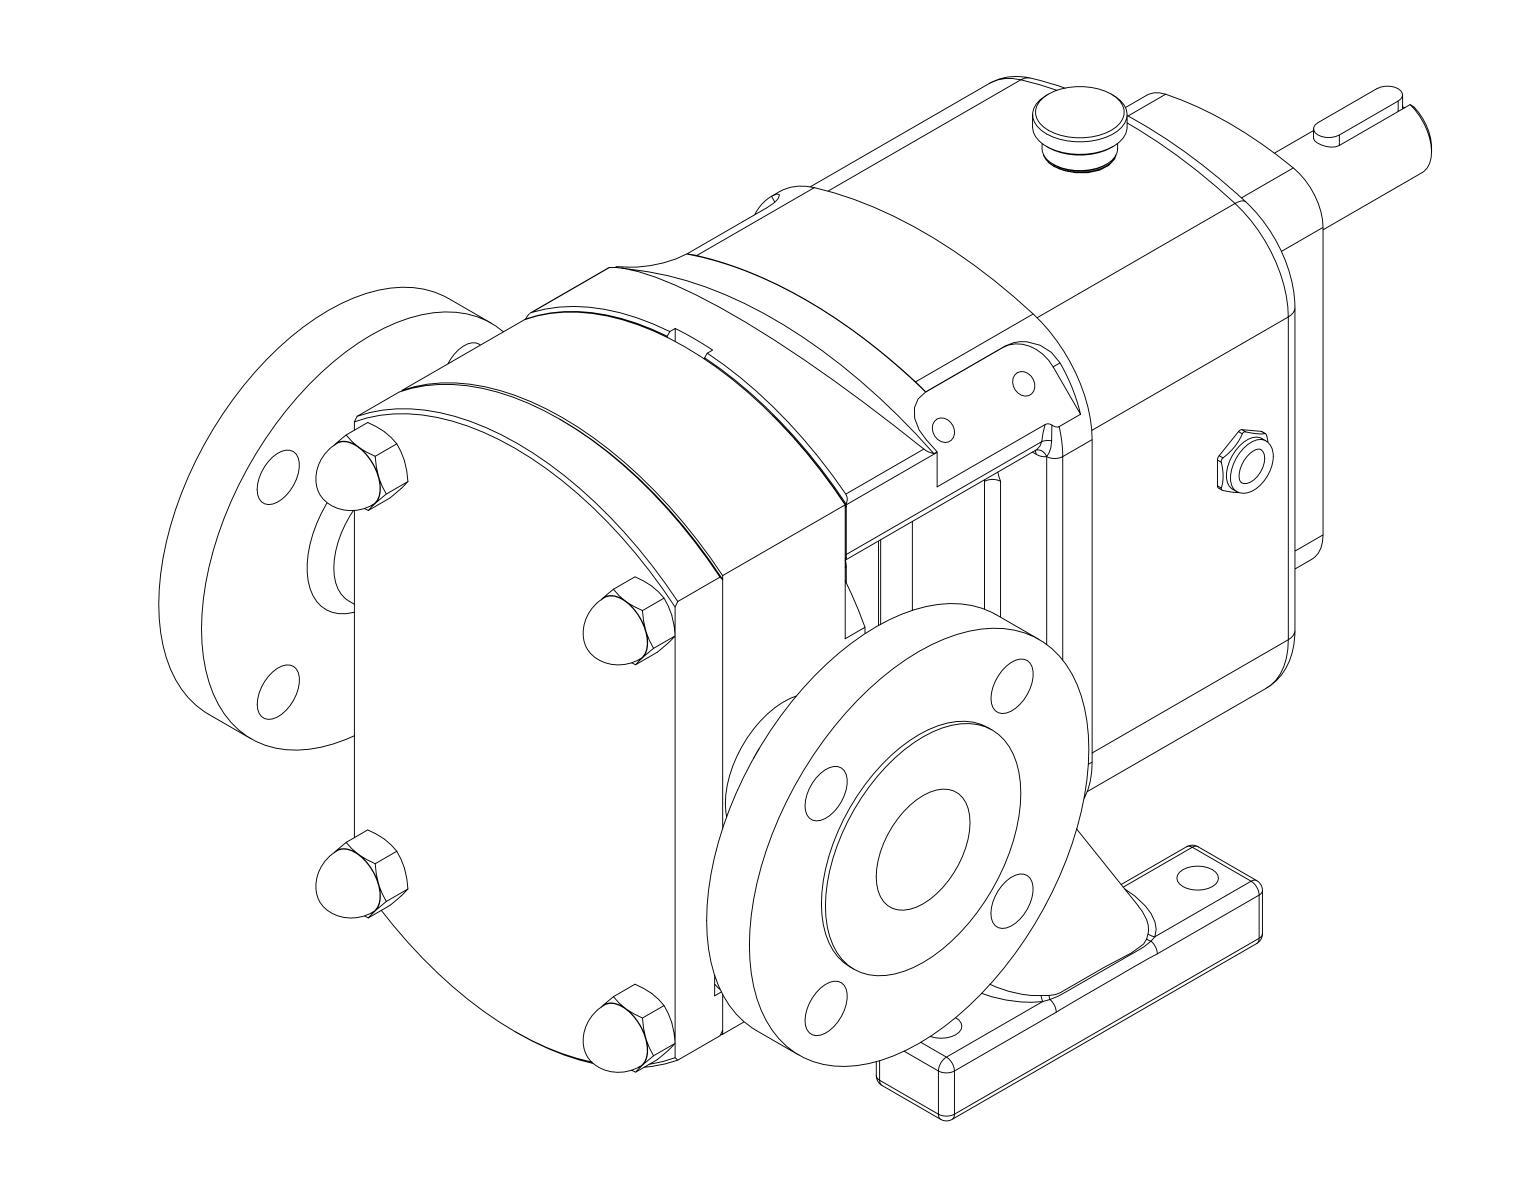

**A**0

|  | GENER  |
|--|--------|
|  | PUMP   |
|  | PUMP   |
|  | LEFT/T |
|  | RIGHT  |
|  | DRIVE  |
|  | FRONT  |

## RAL ARRANGEMENT DETAILS INFORMATION MULTIPUMP MP20/0020/12 MODEL 1.5" ASA/ANSI 150 lb RF TOP CONNECTION T/BOTTOM CONNECTION 1.5" ASA/ANSI 150 lb RF SHAFT POSITION TOP SHAFT DRIVE T COVER ADDITIONS STANDARD ROTORCASE ADDITIONS STANDARD **GEARBOX ADDITIONS** STANDARD STANDARD PUMP ADDITIONS