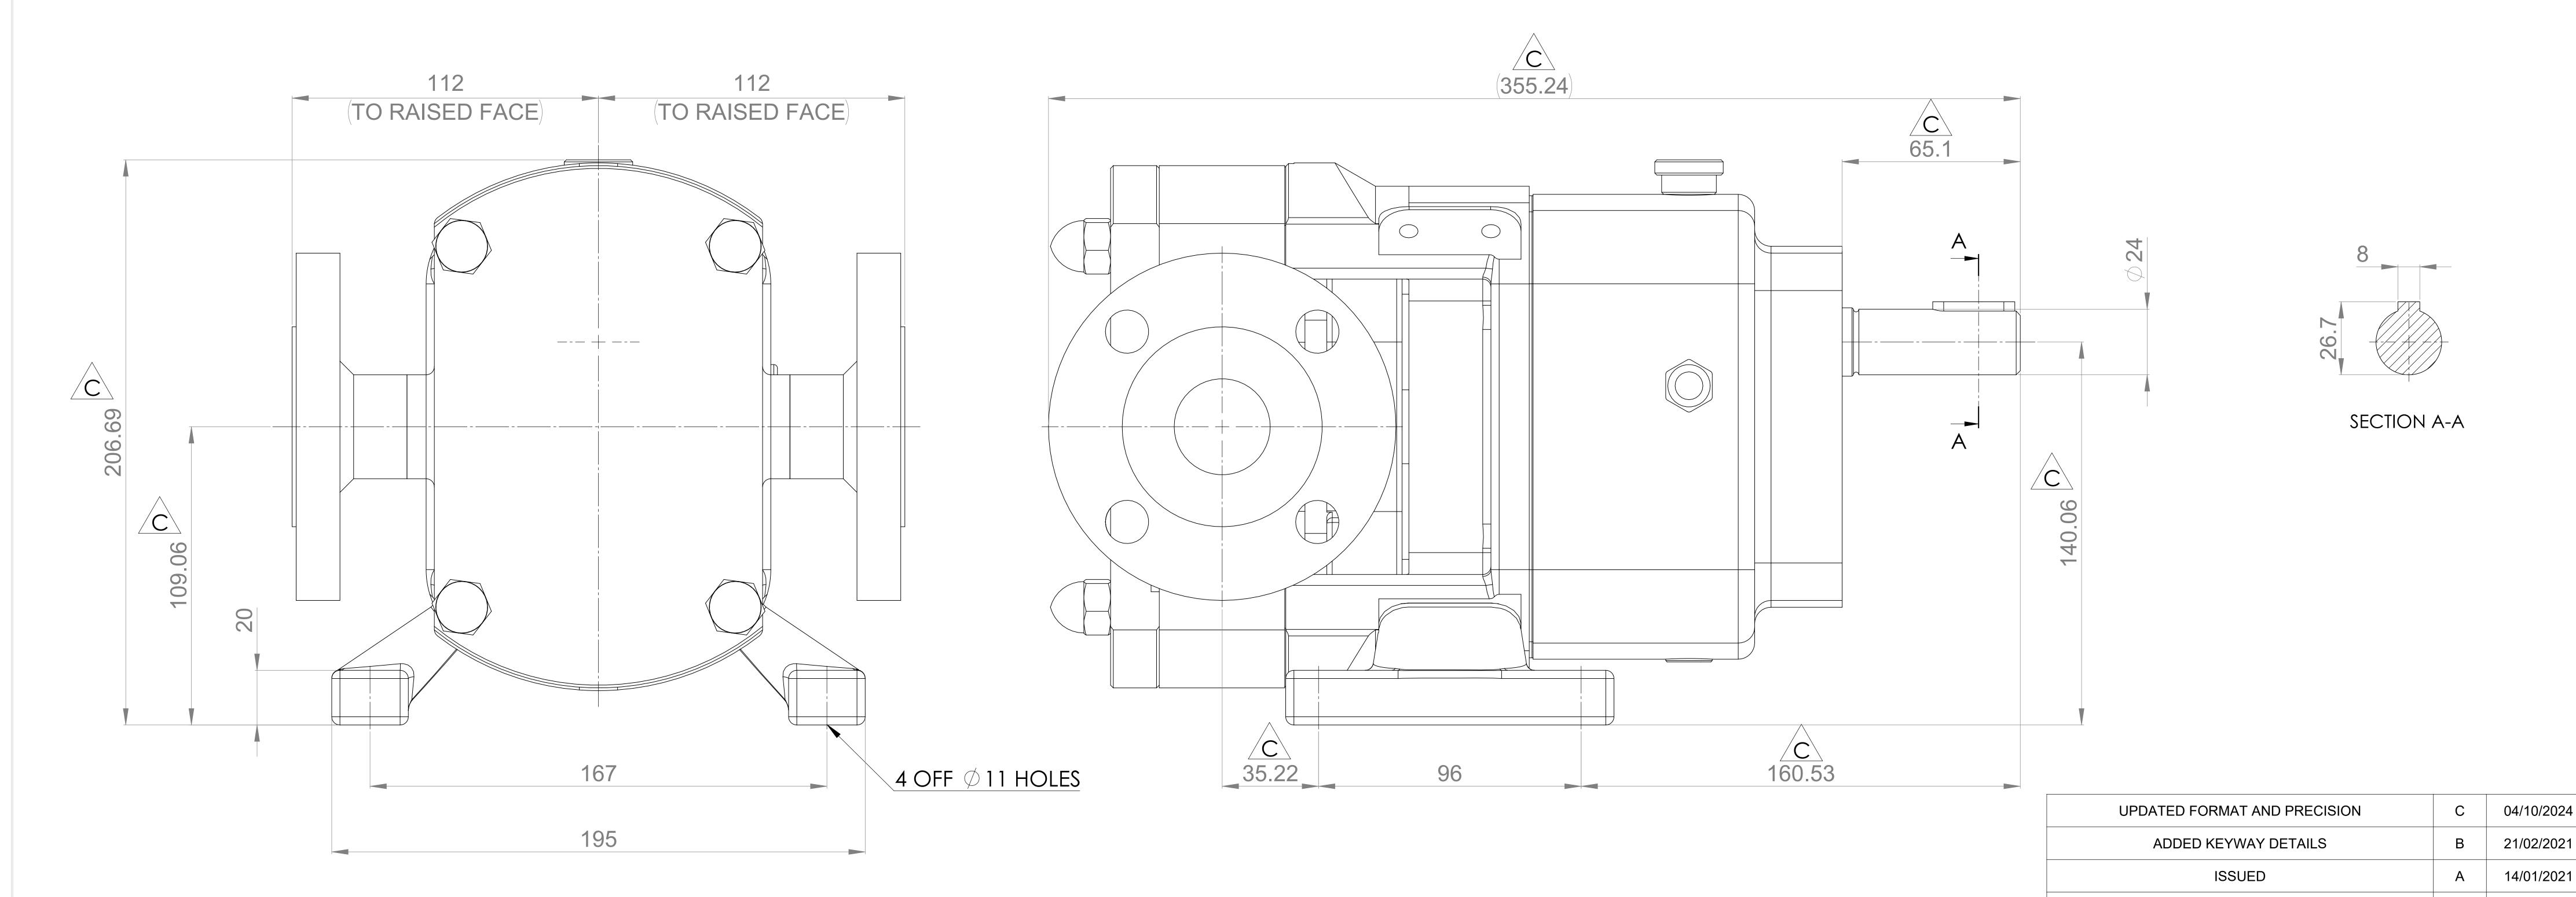

**A**0

|  | GENER  |
|--|--------|
|  | PUMP   |
|  | PUMP   |
|  | LEFT/T |
|  | RIGHT  |
|  | DRIVE  |
|  | FRONT  |

## RAL ARRANGEMENT DETAILS INFORMATION MULTIPUMP MP20/0020/12 MODEL 1.5" ASA/ANSI 150 lb RF TOP CONNECTION T/BOTTOM CONNECTION 1.5" ASA/ANSI 150 lb RF SHAFT POSITION TOP SHAFT DRIVE T COVER ADDITIONS STANDARD ROTORCASE ADDITIONS STANDARD **GEARBOX ADDITIONS** STANDARD STANDARD PUMP ADDITIONS

THIS IS NOT A CERTIFIED DRAWING, USE FOR GENERAL INSTALLATION ONLY

ISSUE

GENERAL ARRANGEMENT

**GA4524** 

DATE

**AMENDMENT** 

UNLESS OTHERWISE STATED:

ALL DIMENSIONS  $\pm 2.50$ ANGLES  $\pm 2.0^{\circ}$ 