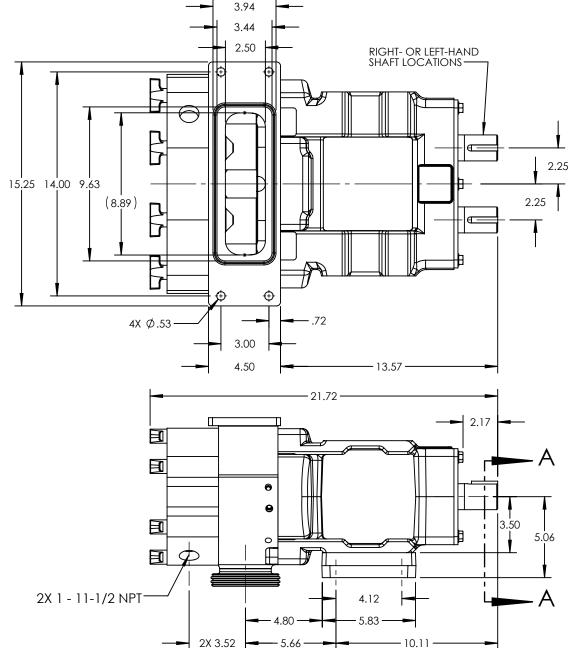

| TRA10-1340         |
|--------------------|
| VERTICAL           |
| JACKETED           |
| RECTANGULAR FLANGE |
| 3.0" DIN 11851     |
| NONE               |
|                    |

**NOTES:** THIS IS NOT A CERTIFIED DRAWING, USE FOR GENERAL INSTALLATION ONLY.

DWG. NO. SHEET 1 OF 1

10.11

TRA10-1340-015

REV. B.O

05/17/2024