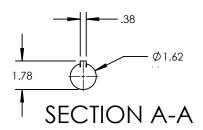

| TRA10-1340         |
|--------------------|
| VERTICAL           |
| JACKETED           |
| RECTANGULAR FLANGE |
| 3.0" DIN 11851     |
| NONE               |
|                    |







**NOTES:** THIS IS NOT A CERTIFIED DRAWING, USE FOR GENERAL INSTALLATION ONLY.

| STATE   | Released | 05/17/2024 | DIMENSIONS ARE IN<br>INCHES |
|---------|----------|------------|-----------------------------|
| DRAWN   | jgerbig  | 12/15/2016 | PROJECT:                    |
| CHECKED | MEW      | 05/15/2024 | WAS:                        |



VIKING PUMP, INC. A Unit of IDEX Corporation Cedar Falls, IA 50613 U.S.A.

THIS DRAWING IS THE PROPERTY OF VIKING PUMP, INC. AND IS PROPRIETARY IN GENERAL AND DETAIL. IT SHALL NOT BE COPIED OR ITS CONTENTS REVEALED TO OUTSIDE PARTIES WITHOUT THE WRITTEN CONSENT OF VIKING PUMP, INC.

DWG. NO. SHEET 1 OF 1

10.11

TRA10-1340-015

REV. B.O

05/17/2024