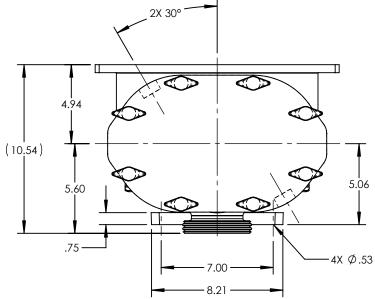

| TRA10-1340         |
|--------------------|
| VERTICAL           |
| JACKETED           |
| RECTANGULAR FLANGE |
| 3.0" DIN 11851     |
| NONE               |
|                    |







**NOTES:** THIS IS NOT A CERTIFIED DRAWING, USE FOR GENERAL INSTALLATION ONLY.

| STATE   | Released | 05/17/2024 | DIMENSIONS ARE IN<br>INCHES |
|---------|----------|------------|-----------------------------|
| DRAWN   | jgerbig  | 12/15/2016 | PROJECT:                    |
| CHECKED | MEW      | 05/15/2024 | WAS:                        |



VIKING PUMP, INC. A Unit of IDEX Corporation Cedar Falls, IA 50613 U.S.A.

THIS DRAWING IS THE PROPERTY OF VIKING PUMP, INC. AND IS PROPRIETARY IN GENERAL AND DETAIL. IT SHALL NOT BE COPIED OR ITS CONTENTS REVEALED TO OUTSIDE PARTIES WITHOUT THE WRITTEN CONSENT OF VIKING PUMP, INC.

DWG. NO. SHEET 1 OF 1

10.11

TRA10-1340-015

REV. B.O

05/17/2024