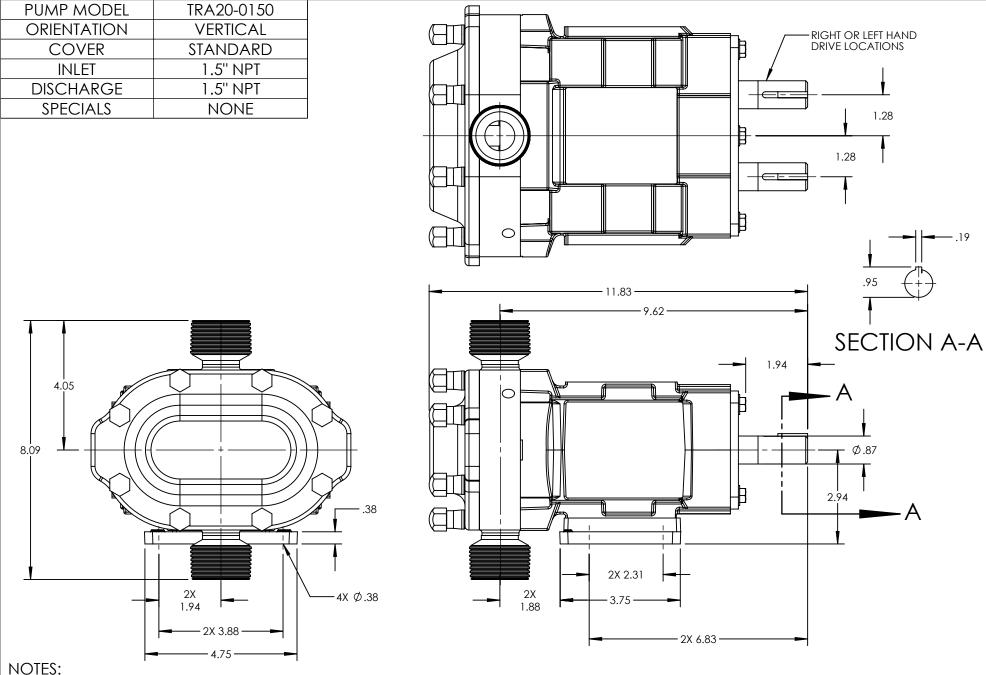

1. THIS IS NOT A CERTIFIED DRAWING, USE FOR GENERAL INSTALLATION ONLY.

| STAT | E    | Released | 02/16/2024 | DIMENSIONS ARE IN<br>INCHES | VIKING        | VIKING PUMP, INC. A Unit of IDEX Corporation | THIS DRAWING IS THE PROPERTY OF VIKING PUMP, INC. AND IS PROPRIETARY IN GENERAL AND DETAIL IT SHALL NOT BE    | <b>^</b> | DWG. NO.      | SHEET 1 OF 1 | REV. B.O   |
|------|------|----------|------------|-----------------------------|---------------|----------------------------------------------|---------------------------------------------------------------------------------------------------------------|----------|---------------|--------------|------------|
| DRA  | WN   | cneff    | 8/6/2015   | PROJECT:                    |               | Cedar Falls, IA 50613 U.S.A.                 | IN GENERAL AND DETAIL. IT SHALL NOT BE COPIED OR ITS CONTENTS REVEALED TO OUTSIDE PARTIES WITHOUT THE WRITTEN | 3D       | TRA20-0150    | 015          | 00/1//000/ |
| CHE  | CKED | MEW      | 02/16/2024 | WAS:                        | <b>PUMP</b> ° | VIKINGPUMP.COM                               | CONSENT OF VIKING PUMP, INC.                                                                                  |          | 111/1/20-0130 | -013         | 02/16/2024 |