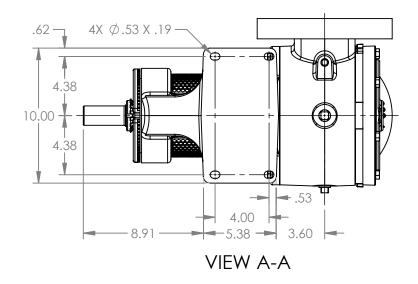

## 7.19 LEFT HAND PORTS SHOWN DOTTED 7.19 2X 3.00 7.00 2X 1" NPT JACKET CONNECTIONS HEAD

## MODELS WITH OPTIONAL FLANGED PORTS: LL223C, LL4223C, LL227C, LL1227C, LL4227C

 STATE
 Released
 04/16/2024
 DIMENSIONS ARE IN INCHES

 DRAWN
 dalcorn
 07/10/2023
 PROJECT:E330

 CHECKED
 JDP
 04/16/2024
 WAS: