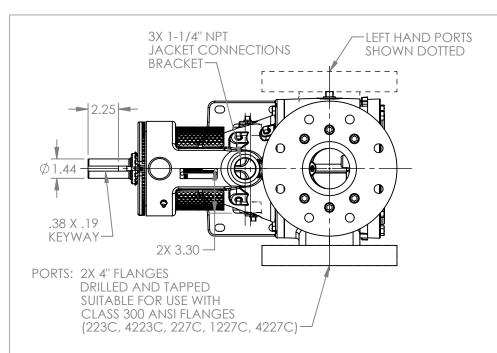

## 7.19 LEFT HAND PORTS SHOWN DOTTED 7.19 2X 3.00 7.00 2X 1" NPT JACKET CONNECTIONS HEAD

## MODELS WITH OPTIONAL FLANGED PORTS: LL223C, LL4223C, LL227C, LL1227C, LL4227C

 STATE
 Released
 04/16/2024
 DIMENSIONS ARE IN INCHES

 DRAWN
 dalcorn
 07/10/2023
 PROJECT:E330

 CHECKED
 JDP
 04/16/2024
 WAS: