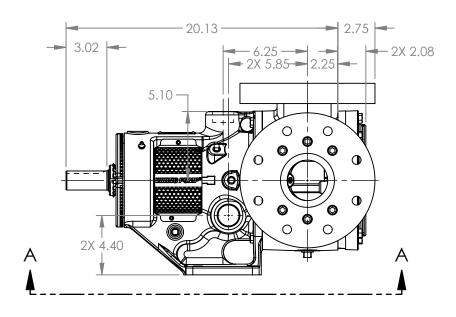

## 7.19 LEFT HAND PORTS SHOWN DOTTED 7.19 2X 3.00 7.00 2X 1" NPT JACKET CONNECTIONS HEAD

## MODELS WITH OPTIONAL FLANGED PORTS: LL223C, LL4223C, LL227C, LL1227C, LL4227C

 STATE
 Released
 04/16/2024
 DIMENSIONS ARE IN INCHES

 DRAWN
 dalcorn
 07/10/2023
 PROJECT:E330

 CHECKED
 JDP
 04/16/2024
 WAS: