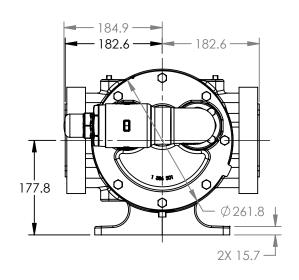

## MODELS WITH OPTIONAL FLANGED PORTS: LS123C, LS4123C, LS127C, LS1127C, LS4127C

DIMENSIONS ARE IN STATE Released 04/16/2024 MILLIMETERS DRAWN 07/25/2023 dalcorn PROJECT E330 CHECKED ВА 04/16/2024 WAS: