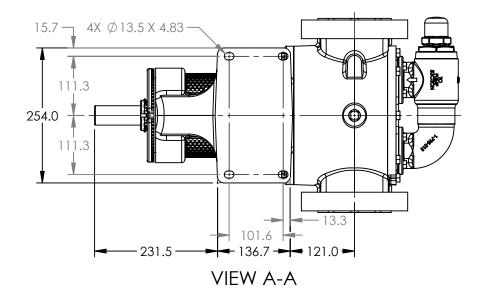

## MODELS WITH OPTIONAL FLANGED PORTS: LS123C, LS4123C, LS127C, LS1127C, LS4127C

DIMENSIONS ARE IN STATE Released 04/16/2024 MILLIMETERS DRAWN 07/25/2023 dalcorn PROJECT E330 CHECKED ВА 04/16/2024 WAS: