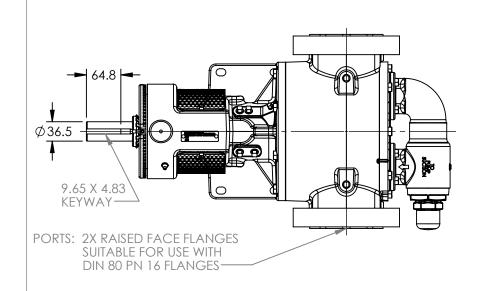

## MODELS WITH OPTIONAL FLANGED PORTS: LS123C, LS4123C, LS127C, LS1127C, LS4127C

DIMENSIONS ARE IN STATE Released 04/16/2024 MILLIMETERS DRAWN 07/25/2023 dalcorn PROJECT E330 CHECKED ВА 04/16/2024 WAS: