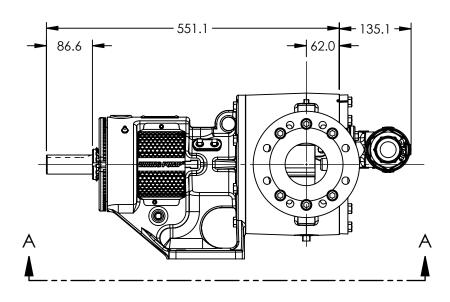

## MODELS WITH OPTIONAL FLANGED PORTS: LS123C, LS4123C, LS127C, LS1127C, LS4127C

DIMENSIONS ARE IN STATE Released 04/16/2024 MILLIMETERS DRAWN 07/25/2023 dalcorn PROJECT E330 CHECKED ВА 04/16/2024 WAS: