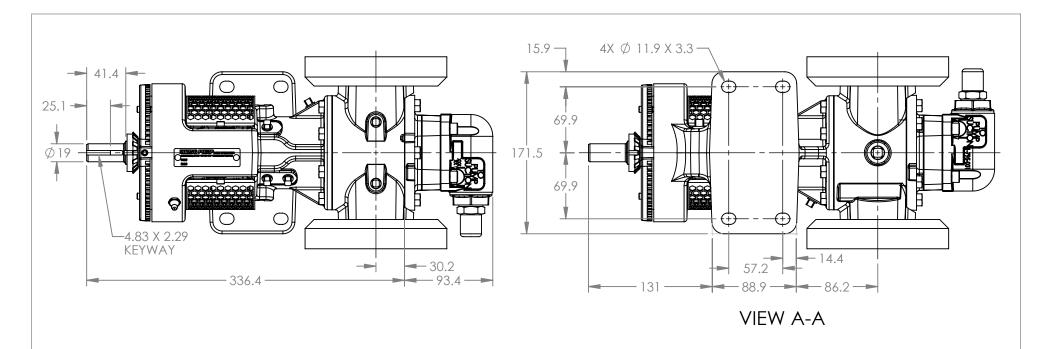

MODELS WITH OPTIONAL FLANGED PORTS: H123C, H4123C, H127C, H1127C, H4127C, HL123C, HL4123C, HL4127C, HL1127C, HL4127C

CHECKED

BAM

 STATE
 Released
 04/16/2024
 DIMENSIONS ARE IN MILLIMETERS

 DRAWN
 dalcorn
 07/24/2023
 PROJECT E330

BE ON STATE

DWG. NO. HV-4221

NOTES:

1. ALL DIMENSIONS ARE FOR REFERENCE ONLY.

DWG. NO. SHEET 1 OF 1 REV. A.1

04/16/2024