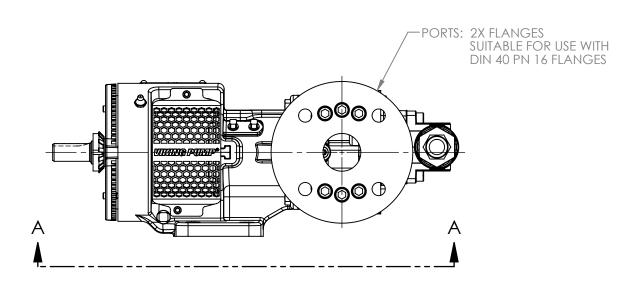

MODELS WITH OPTIONAL FLANGED PORTS: H123C, H4123C, H127C, H1127C, H4127C, HL123C, HL4123C, HL4127C, HL1127C, HL4127C

CHECKED

BAM

 STATE
 Released
 04/16/2024
 DIMENSIONS ARE IN MILLIMETERS

 DRAWN
 dalcorn
 07/24/2023
 PROJECT E330

BE ON STATE

DWG. NO. HV-4221

NOTES:

1. ALL DIMENSIONS ARE FOR REFERENCE ONLY.

DWG. NO. SHEET 1 OF 1 REV. A.1

04/16/2024