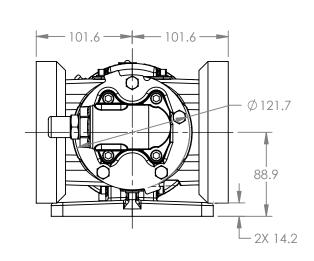

MODELS WITH OPTIONAL FLANGED PORTS: H123C, H4123C, H127C, H1127C, H4127C, HL123C, HL4123C, HL4127C, HL1127C, HL4127C

CHECKED

BAM

 STATE
 Released
 04/16/2024
 DIMENSIONS ARE IN MILLIMETERS

 DRAWN
 dalcorn
 07/24/2023
 PROJECT E330

BE ON STATE

DWG. NO. HV-4221

NOTES:

1. ALL DIMENSIONS ARE FOR REFERENCE ONLY.

DWG. NO. SHEET 1 OF 1 REV. A.1

04/16/2024