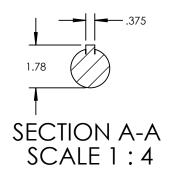

| PUMP MODEL  | TRA 10-0640<br>HORIZONTAL      |  |  |  |  |
|-------------|--------------------------------|--|--|--|--|
| ORIENTATION |                                |  |  |  |  |
| COVER       | STANDARD<br>RECTANGULAR FLANGE |  |  |  |  |
| INLET       |                                |  |  |  |  |
| DISCHARGE   | 3.0" DIN 11851                 |  |  |  |  |
| SPECIALS    | NONE                           |  |  |  |  |