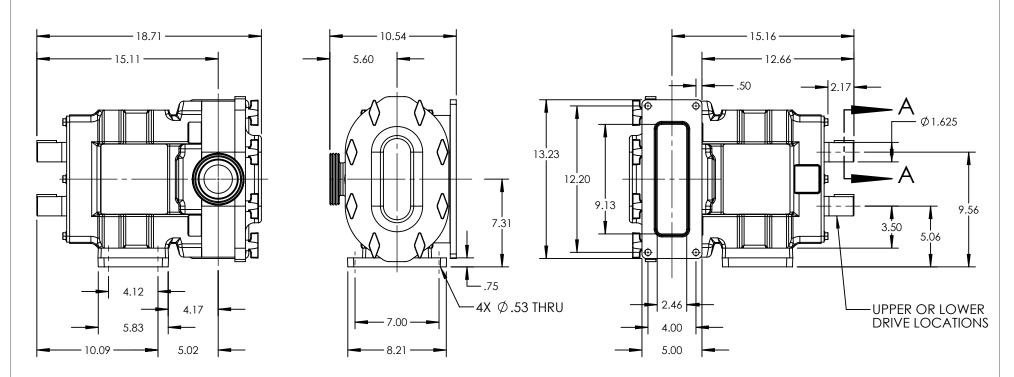

| PUMP MODEL  | TRA 10-0640<br>HORIZONTAL      |  |  |  |  |
|-------------|--------------------------------|--|--|--|--|
| ORIENTATION |                                |  |  |  |  |
| COVER       | STANDARD<br>RECTANGULAR FLANGE |  |  |  |  |
| INLET       |                                |  |  |  |  |
| DISCHARGE   | 3.0" DIN 11851                 |  |  |  |  |
| SPECIALS    | NONE                           |  |  |  |  |