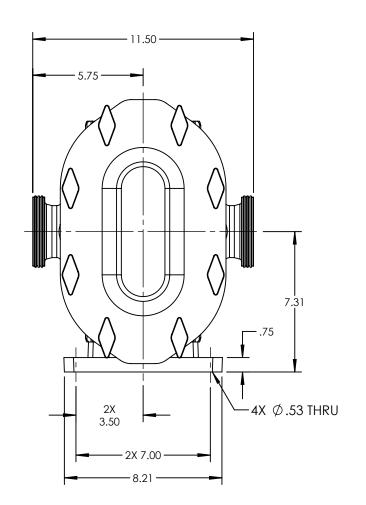

| PUMP MODEL  | TRA10-0600     |  |
|-------------|----------------|--|
| ORIENTATION | HORIZONTAL     |  |
| COVER       | STANDARD       |  |
| INLET       | 2.5" DIN 11851 |  |
| DISCHARGE   | 2.5" DIN 11851 |  |
| SPECIALS    | NONE           |  |

## NOTES:

THIS IS NOT A CERTIFIED DRAWING. USE FOR GENERAL INSTALLATION ONLY.

| STATE   | Released | 06/22/2022 | DIMENSIONS ARE IN<br>INCHES |
|---------|----------|------------|-----------------------------|
| DRAWN   | cneff    | 12/9/2014  | PROJECT:                    |
| CHECKED | CJM      | 06/22/2022 | WAS:                        |

DWG. NO. TRA10-0600-015

SHEET 1 OF 1

REV. B.1

06/22/2022