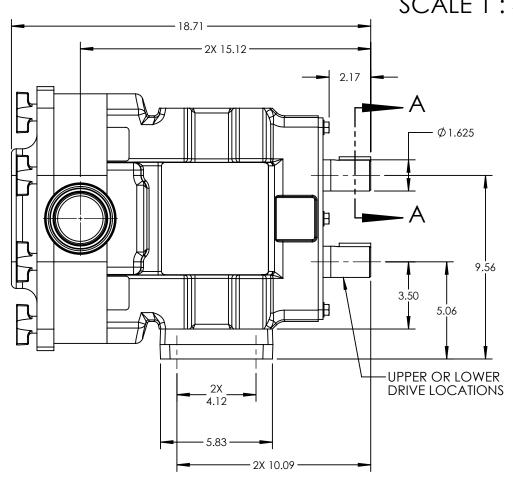

**SECTION A-A** 

**SCALE 1:4** 

| PUMP MODEL  | TRA10-0600     |  |
|-------------|----------------|--|
| ORIENTATION | HORIZONTAL     |  |
| COVER       | STANDARD       |  |
| INLET       | 2.5" DIN 11851 |  |
| DISCHARGE   | 2.5" DIN 11851 |  |
| SPECIALS    | NONE           |  |