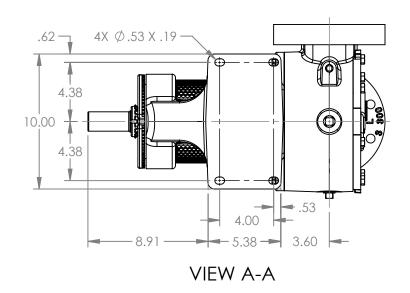

## MODELS WITH OPTIONAL FLANGED PORTS: L123C, L4123C, L124C, L1124C, L4124C, L4126C, L4126C, L127C, L1127C, L4127C

| STATE   | Released | 02/29/2024 | DIMENSIONS ARE IN INCHES |
|---------|----------|------------|--------------------------|
| DRAWN   | dalcorn  | 07/07/2023 | PROJECT:E330             |
| CHECKED | DTL      | 02/28/2024 | WAS:                     |