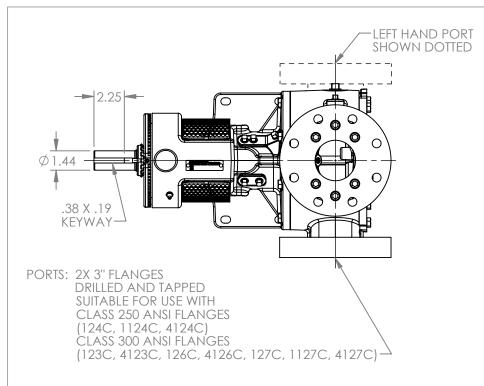

## MODELS WITH OPTIONAL FLANGED PORTS: L123C, L4123C, L124C, L1124C, L4124C, L4126C, L4126C, L127C, L1127C, L4127C

| STATE   | Released | 02/29/2024 | DIMENSIONS ARE IN INCHES |
|---------|----------|------------|--------------------------|
| DRAWN   | dalcorn  | 07/07/2023 | PROJECT:E330             |
| CHECKED | DTL      | 02/28/2024 | WAS:                     |