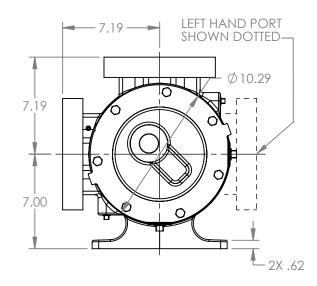

## MODELS WITH OPTIONAL FLANGED PORTS: L123C, L4123C, L124C, L1124C, L4124C, L4126C, L4126C, L127C, L1127C, L4127C

| STATE   | Released | 02/29/2024 | DIMENSIONS ARE IN INCHES |
|---------|----------|------------|--------------------------|
| DRAWN   | dalcorn  | 07/07/2023 | PROJECT:E330             |
| CHECKED | DTL      | 02/28/2024 | WAS:                     |