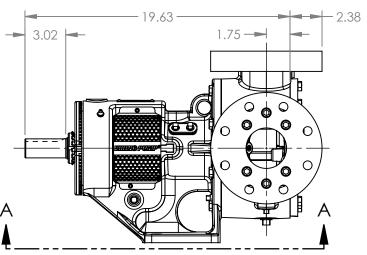

## MODELS WITH OPTIONAL FLANGED PORTS: L123C, L4123C, L124C, L1124C, L4124C, L4126C, L4126C, L127C, L1127C, L4127C

| STATE   | Released | 02/29/2024 | DIMENSIONS ARE IN INCHES |
|---------|----------|------------|--------------------------|
| DRAWN   | dalcorn  | 07/07/2023 | PROJECT:E330             |
| CHECKED | DTL      | 02/28/2024 | WAS:                     |