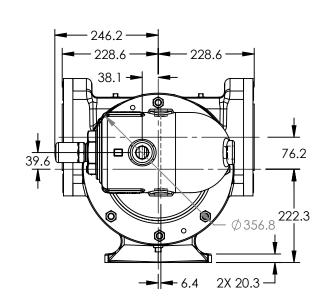

MODELS WITH OPTIONAL FLANGED PORTS:

Q223C, Q4223C, Q227C, Q1227C, Q4227C

| STATE   | Released | 04/16/2024 | DIMENSIONS ARE IN<br>MILLIMETERS |
|---------|----------|------------|----------------------------------|
| DRAWN   | dalcorn  | 07/26/2023 | PROJECT E330                     |
| CHECKED | DTL      | 04/16/2024 | WAS:                             |