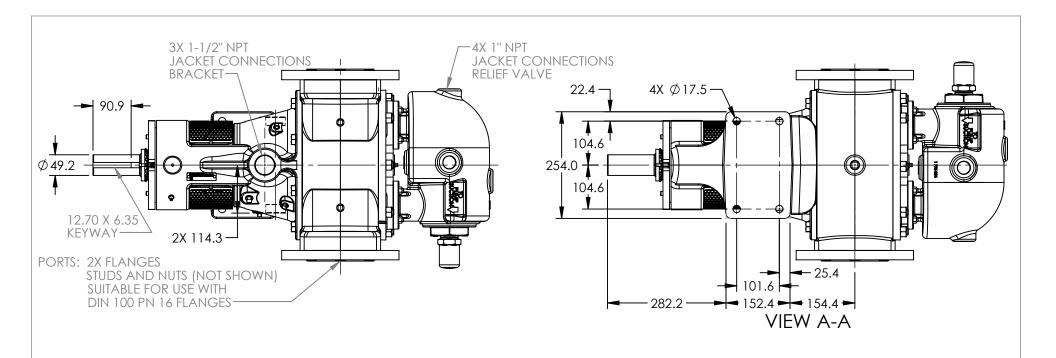

MODELS WITH OPTIONAL FLANGED PORTS:

Q223C, Q4223C, Q227C, Q1227C, Q4227C

| STATE   | Released | 04/16/2024 | DIMENSIONS ARE IN<br>MILLIMETERS |
|---------|----------|------------|----------------------------------|
| DRAWN   | dalcorn  | 07/26/2023 | PROJECT E330                     |
| CHECKED | DTL      | 04/16/2024 | WAS:                             |