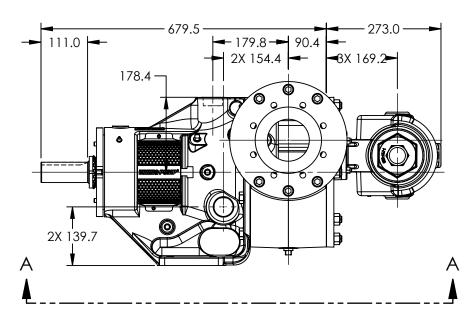

MODELS WITH OPTIONAL FLANGED PORTS:

Q223C, Q4223C, Q227C, Q1227C, Q4227C

| STATE   | Released | 04/16/2024 | DIMENSIONS ARE IN<br>MILLIMETERS |
|---------|----------|------------|----------------------------------|
| DRAWN   | dalcorn  | 07/26/2023 | PROJECT E330                     |
| CHECKED | DTL      | 04/16/2024 | WAS:                             |