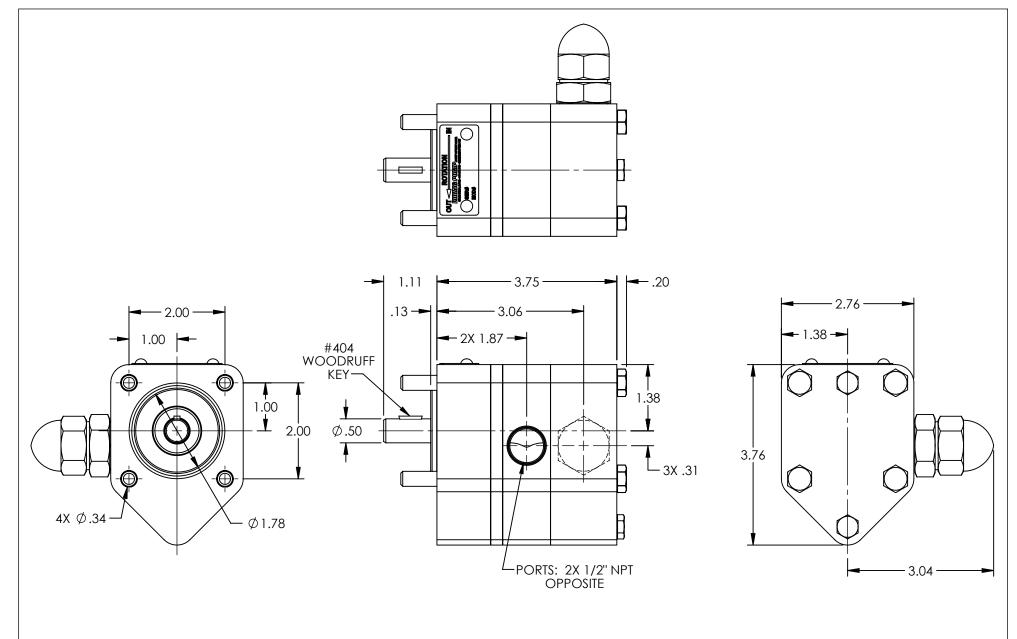

## NOTES:

- RELIEF VALVE IS SHOWN FOR CLOCKWISE ROTATION, VALVE IS ON OPPOSITE SIDE FOR COUNTER-CLOCKWISE ROTATION.
- 2. ALL DIMENSIONS ARE FOR REFERENCE ONLY.

STANDARD MODELS: SG-0525-G0V, SG-0525-G1V, SGN-0525-G0V, SGN-0525-G1V

THIS DRAWING IS THE PROPERTY OF VIKING PUMP, INC. AND IS PROPRIETARY IN GENERAL AND DETAIL. IT SHALL NOT BE COPIED OR ITS CONTENTS REVEALED TO OUTSIDE PARTIES WITHOUT THE WRITTEN CONSENT OF VIKING PUMP, INC. DIMENSIONS ARE IN VIKING PUMP, INC. A Unit of IDEX Corporation Cedar Falls, IA 50613 U.S.A. DWG. NO. SHEET 1 OF 1 STATE Released 08/15/2018 REV. B.O INCHES DRAWN sjakel 08/06/2018 GPV-0525-91 PROJECT: 08/15/2018 CHECKED BAM 08/15/2018 WAS: