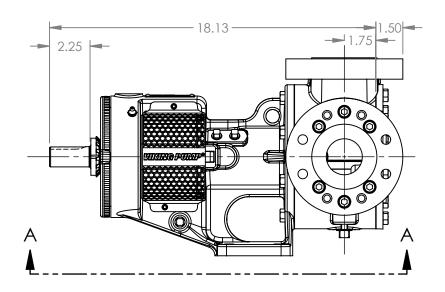

MODELS WITH OPTIONAL FLANGED PORTS: K123C, K4123C, K127C, K1127C, K4127C, KK123C, KK4123C, KK127C, KK1127C, KK4127C

 STATE
 Released
 04/16/2024
 DIMENSIONS ARE IN INCHES

 DRAWN
 dalcorn
 07/06/2023
 PROJECT:E330

3D

DWG. NO. KV-2647

NOTES:

SHEET 1 OF 1

1. ALL DIMENSIONS ARE FOR REFERENCE ONLY.

REV. A.2

04/16/2024