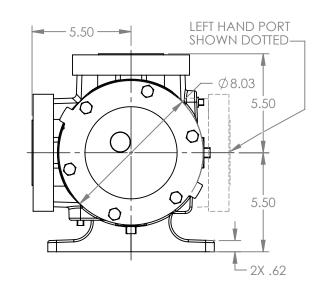

MODELS WITH OPTIONAL FLANGED PORTS: K123C, K4123C, K127C, K1127C, K4127C, KK123C, KK4123C, KK127C, KK1127C, KK4127C

 STATE
 Released
 04/16/2024
 DIMENSIONS ARE IN INCHES

 DRAWN
 dalcorn
 07/06/2023
 PROJECT:E330

3D

DWG. NO. KV-2647

NOTES:

SHEET 1 OF 1

1. ALL DIMENSIONS ARE FOR REFERENCE ONLY.

REV. A.2

04/16/2024