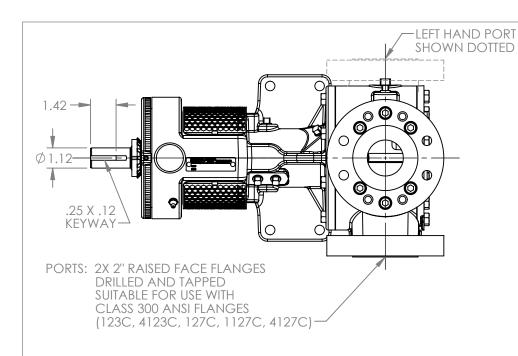

MODELS WITH OPTIONAL FLANGED PORTS: K123C, K4123C, K127C, K1127C, K4127C, KK123C, KK4123C, KK127C, KK1127C, KK4127C

 STATE
 Released
 04/16/2024
 DIMENSIONS ARE IN INCHES

 DRAWN
 dalcorn
 07/06/2023
 PROJECT:E330

3D

DWG. NO. KV-2647

NOTES:

SHEET 1 OF 1

1. ALL DIMENSIONS ARE FOR REFERENCE ONLY.

REV. A.2

04/16/2024