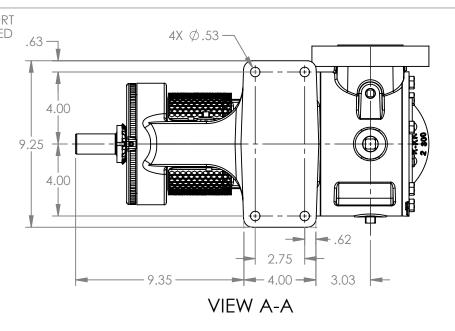

MODELS WITH OPTIONAL FLANGED PORTS: K123C, K4123C, K127C, K1127C, K4127C, KK123C, KK4123C, KK127C, KK1127C, KK4127C

 STATE
 Released
 04/16/2024
 DIMENSIONS ARE IN INCHES

 DRAWN
 dalcorn
 07/06/2023
 PROJECT:E330

3D

DWG. NO. KV-2647

NOTES:

SHEET 1 OF 1

1. ALL DIMENSIONS ARE FOR REFERENCE ONLY.

REV. A.2

04/16/2024