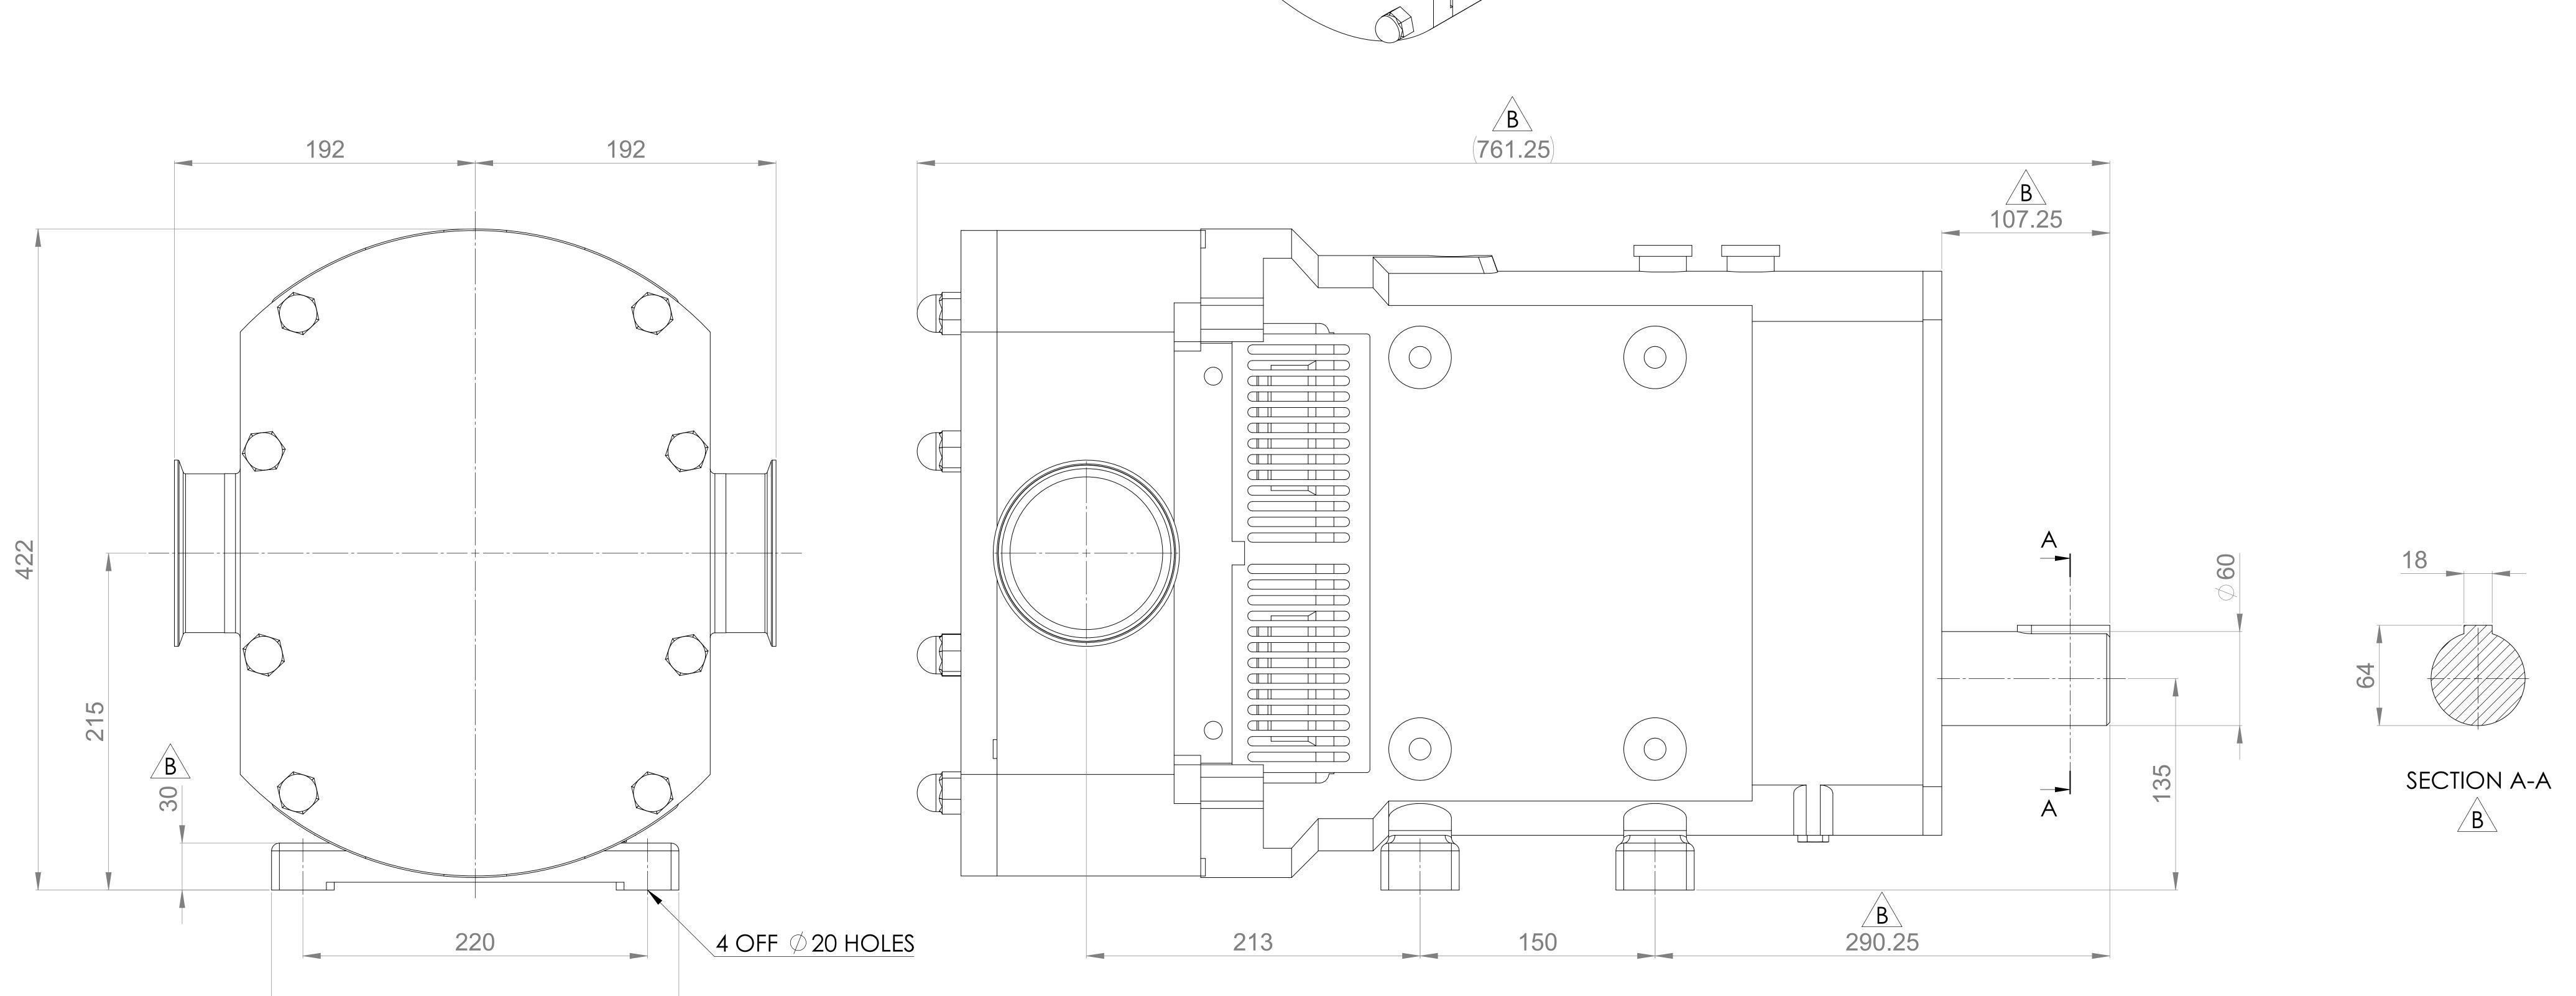

THIS IS NOT A CERTIFIED DRAWING, USE FOR GENERAL INSTALLATION ONLY

UPDATED FORMAT AND PRECISION

ISSUED

**AMENDMENT** 

KCB

UNLESS OTHERWISE STATED:

ALL DIMENSIONS  $\pm 2.50$ ANGLES  $\pm 2.0^{\circ}$ 

DO NOT SCALE THIS DRAWING REMOVE BURRS AND SHARP EDGES DIMENSIONS IN MILLIMETRES

IF IN DOUBT ASK

**COPYRIGHT:** 

THIS DRAWING IS THE SOLE
PROPERTY OF
VIKING PUMP HYGIENIC LTD.
IT MUST NOT BE COPIED OR USED
IN PART OR FULL WITHOUT PRIOR
WRITTEN CONSENT.

**VIKING PUMP**®

HIGHFIELD INDUSTRIAL ESTATE, EASTBOURNE, EAST SUSSEX, BN23 6PT TEL: (+44) 1323 509211 26/09/2024

12/04/2017

DATE

ISSUE

GENERAL ARRANGEMENT

**GA3616** 

B