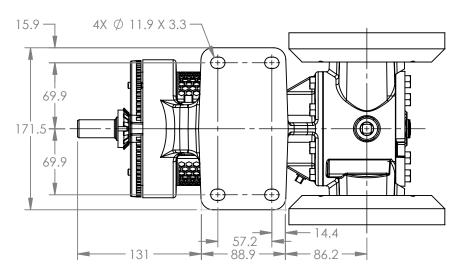

DWG. NO. HV-4224

**NOTES:** 

1. ALL DIMENSIONS ARE FOR REFERENCE ONLY. SHEET 1 OF 1

REV. A.1

04/16/2024