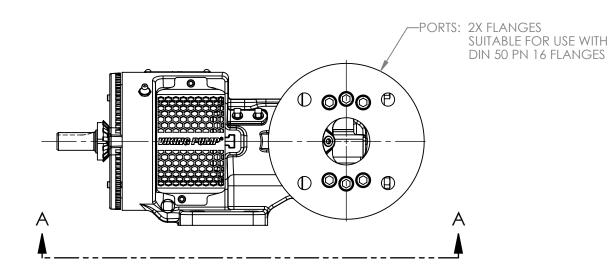

VIEW A-A

MODELS WITH OPTIONAL FLANGED PORTS: H123C, H4123C, H127C, H1127C, H4127C, HL123C, HL4123C, HL127C, HL1127C, HL4127C

04/16/2024

07/24/2023

04/16/2024

WAS:

Released

dalcorn