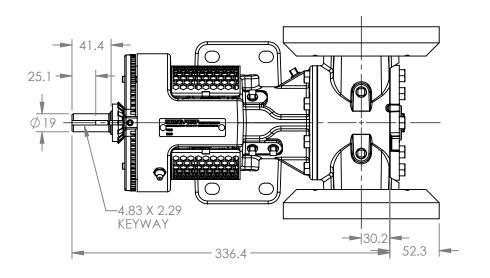

DWG. NO. HV-4224

**NOTES:** 

1. ALL DIMENSIONS ARE FOR REFERENCE ONLY. SHEET 1 OF 1

REV. A.1

04/16/2024