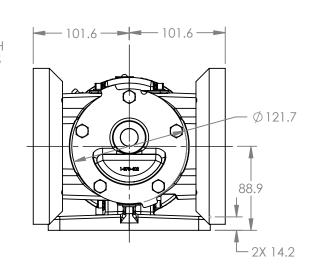

VIEW A-A

MODELS WITH OPTIONAL FLANGED PORTS: H123C, H4123C, H127C, H1127C, H4127C, HL123C, HL4123C, HL127C, HL1127C, HL4127C

04/16/2024

07/24/2023

04/16/2024

WAS:

Released

dalcorn