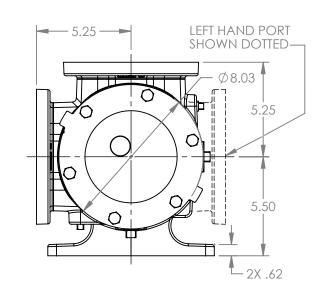

## MODELS WITH OPTIONAL FLANGED PORTS: K123C, K4123C, K127C, K1127C, K4127C, KK123C, KK4123C, KK127C, KK1127C, KK4127C

 STATE
 Released
 04/16/2024
 DIMENSIONS ARE IN INCHES

 DRAWN
 dalcorn
 07/06/2023
 PROJECT:E330

3D

DWG. NO. KV-2651

NOTES:

SHEET 1 OF 1

1. ALL DIMENSIONS ARE FOR REFERENCE ONLY.

OF 1 REV. A.2

04/16/2024