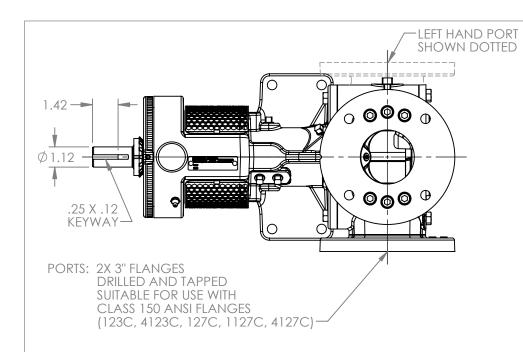

## MODELS WITH OPTIONAL FLANGED PORTS: K123C, K4123C, K127C, K1127C, K4127C, KK123C, KK4123C, KK127C, KK1127C, KK4127C

 STATE
 Released
 04/16/2024
 DIMENSIONS ARE IN INCHES

 DRAWN
 dalcorn
 07/06/2023
 PROJECT:E330

3D

DWG. NO. KV-2651

NOTES:

SHEET 1 OF 1

1. ALL DIMENSIONS ARE FOR REFERENCE ONLY.

OF 1 REV. A.2

04/16/2024