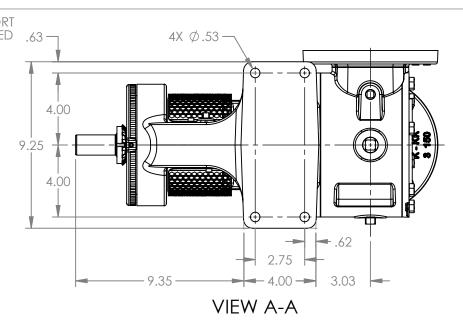

## MODELS WITH OPTIONAL FLANGED PORTS: K123C, K4123C, K127C, K1127C, K4127C, KK123C, KK4123C, KK127C, KK1127C, KK4127C

 STATE
 Released
 04/16/2024
 DIMENSIONS ARE IN INCHES

 DRAWN
 dalcorn
 07/06/2023
 PROJECT:E330

3D

DWG. NO. KV-2651

NOTES:

SHEET 1 OF 1

1. ALL DIMENSIONS ARE FOR REFERENCE ONLY.

OF 1 REV. A.2

04/16/2024