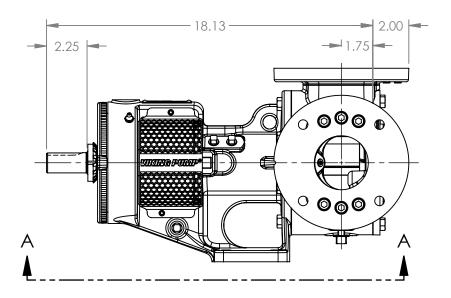

## MODELS WITH OPTIONAL FLANGED PORTS: K123C, K4123C, K127C, K1127C, K4127C, KK123C, KK4123C, KK127C, KK1127C, KK4127C

 STATE
 Released
 04/16/2024
 DIMENSIONS ARE IN INCHES

 DRAWN
 dalcorn
 07/06/2023
 PROJECT:E330

3D

DWG. NO. KV-2651

NOTES:

SHEET 1 OF 1

1. ALL DIMENSIONS ARE FOR REFERENCE ONLY.

OF 1 REV. A.2

04/16/2024