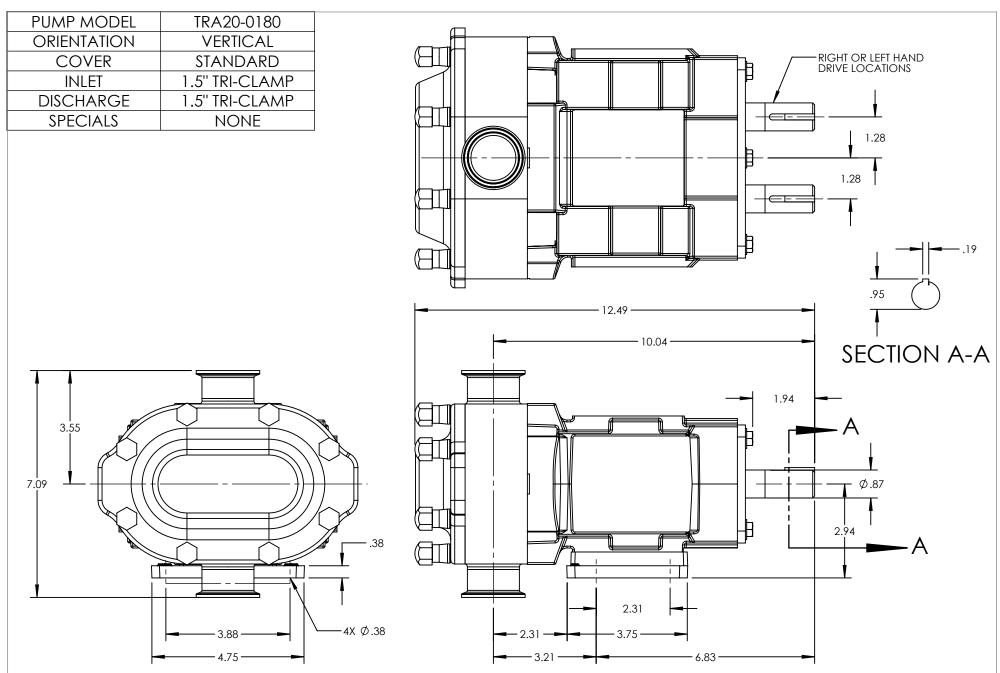

## NOTES:

## 1. THIS IS NOT A CERTIFIED DRAWING. USE FOR GENERAL INSTALLATION ONLY.

| STATE   | Released | 06/22/2022 | DIMENSIONS ARE IN INCHES | VIKING        | VIKING PUMP, INC.            | THIS DRAWING IS THE PROPERTY OF VIKING PUMP, INC. AND IS PROPRIETARY                                          | ^- | DWG. NO.      | SHEET 1 OF 1 | REV. A.1      |
|---------|----------|------------|--------------------------|---------------|------------------------------|---------------------------------------------------------------------------------------------------------------|----|---------------|--------------|---------------|
| DRAWN   | cneff    | 12/13/2013 |                          |               | Cedar Falls, IA 50613 U.S.A. | IN GENERAL AND DETAIL, IT SHALL NOT BE COPIED OR ITS CONTENTS REVEALED TO OUTSIDE PARTIES WITHOUT THE WRITTEN | 3D | TRA20-0180    | ∩17          | 0.4.400.40000 |
| CHECKED | CJM      | 05/19/2022 | WAS:                     | <b>PUMP</b> ° | VIKINGPUMP.COM               | CONSENT OF VIKING PUMP, INC.                                                                                  |    | 111/1/20-0100 | -017         | 06/22/2022    |