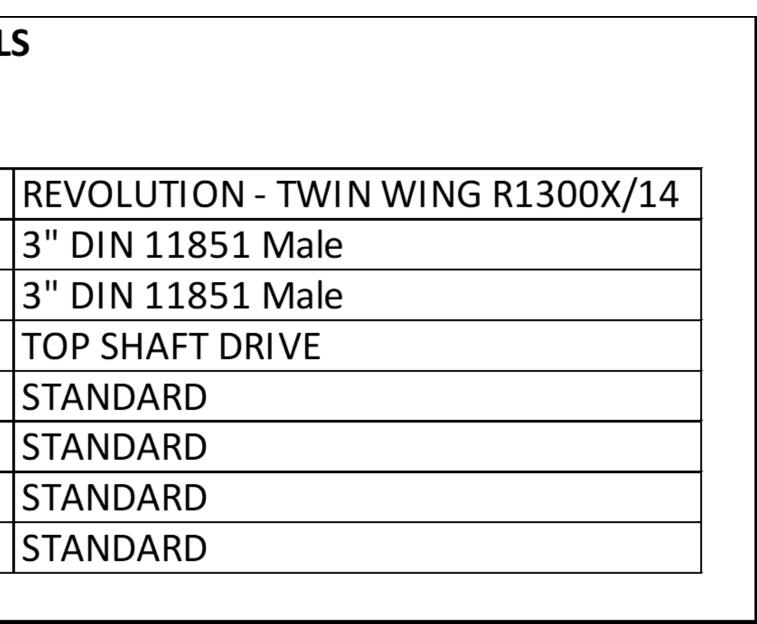

## A0 GENERAL ARRANGEMENT DETAILS VIKING PUMP HYGIENIC LTD. GA3758 PUMP INFORMATION PUMP MODEL LEFT/TOP CONNECTION 3" DIN 11851 Male RIGHT/BOTTOM CONNECTION 3" DIN 11851 Male DRIVE SHAFT POSITION TOP SHAFT DRIVE FRONT COVER ADDITIONS STANDARD ROTORCASE ADDITIONS STANDARD GEARBOX ADDITIONS STANDARD PUMP ADDITIONS STANDARD