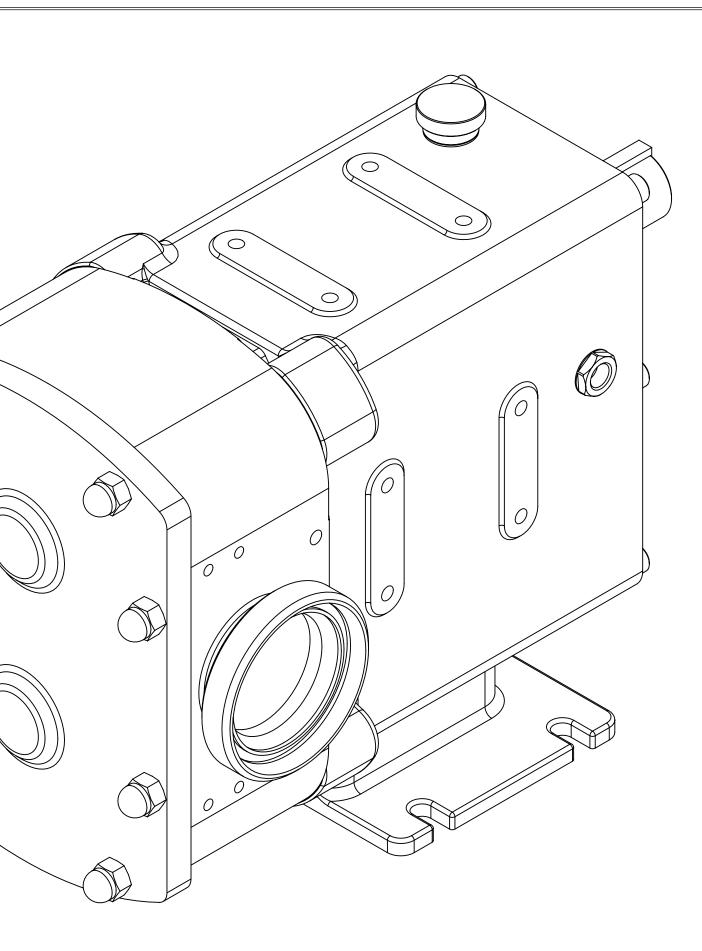

## A0 GENERAL ARRANGEMENT DETAILS VIKING PUMP HYGIENIC LTD. GA3758 PUMP INFORMATION PUMP MODEL LEFT/TOP CONNECTION 3" DIN 11851 Male RIGHT/BOTTOM CONNECTION 3" DIN 11851 Male DRIVE SHAFT POSITION TOP SHAFT DRIVE FRONT COVER ADDITIONS STANDARD ROTORCASE ADDITIONS STANDARD GEARBOX ADDITIONS STANDARD PUMP ADDITIONS STANDARD