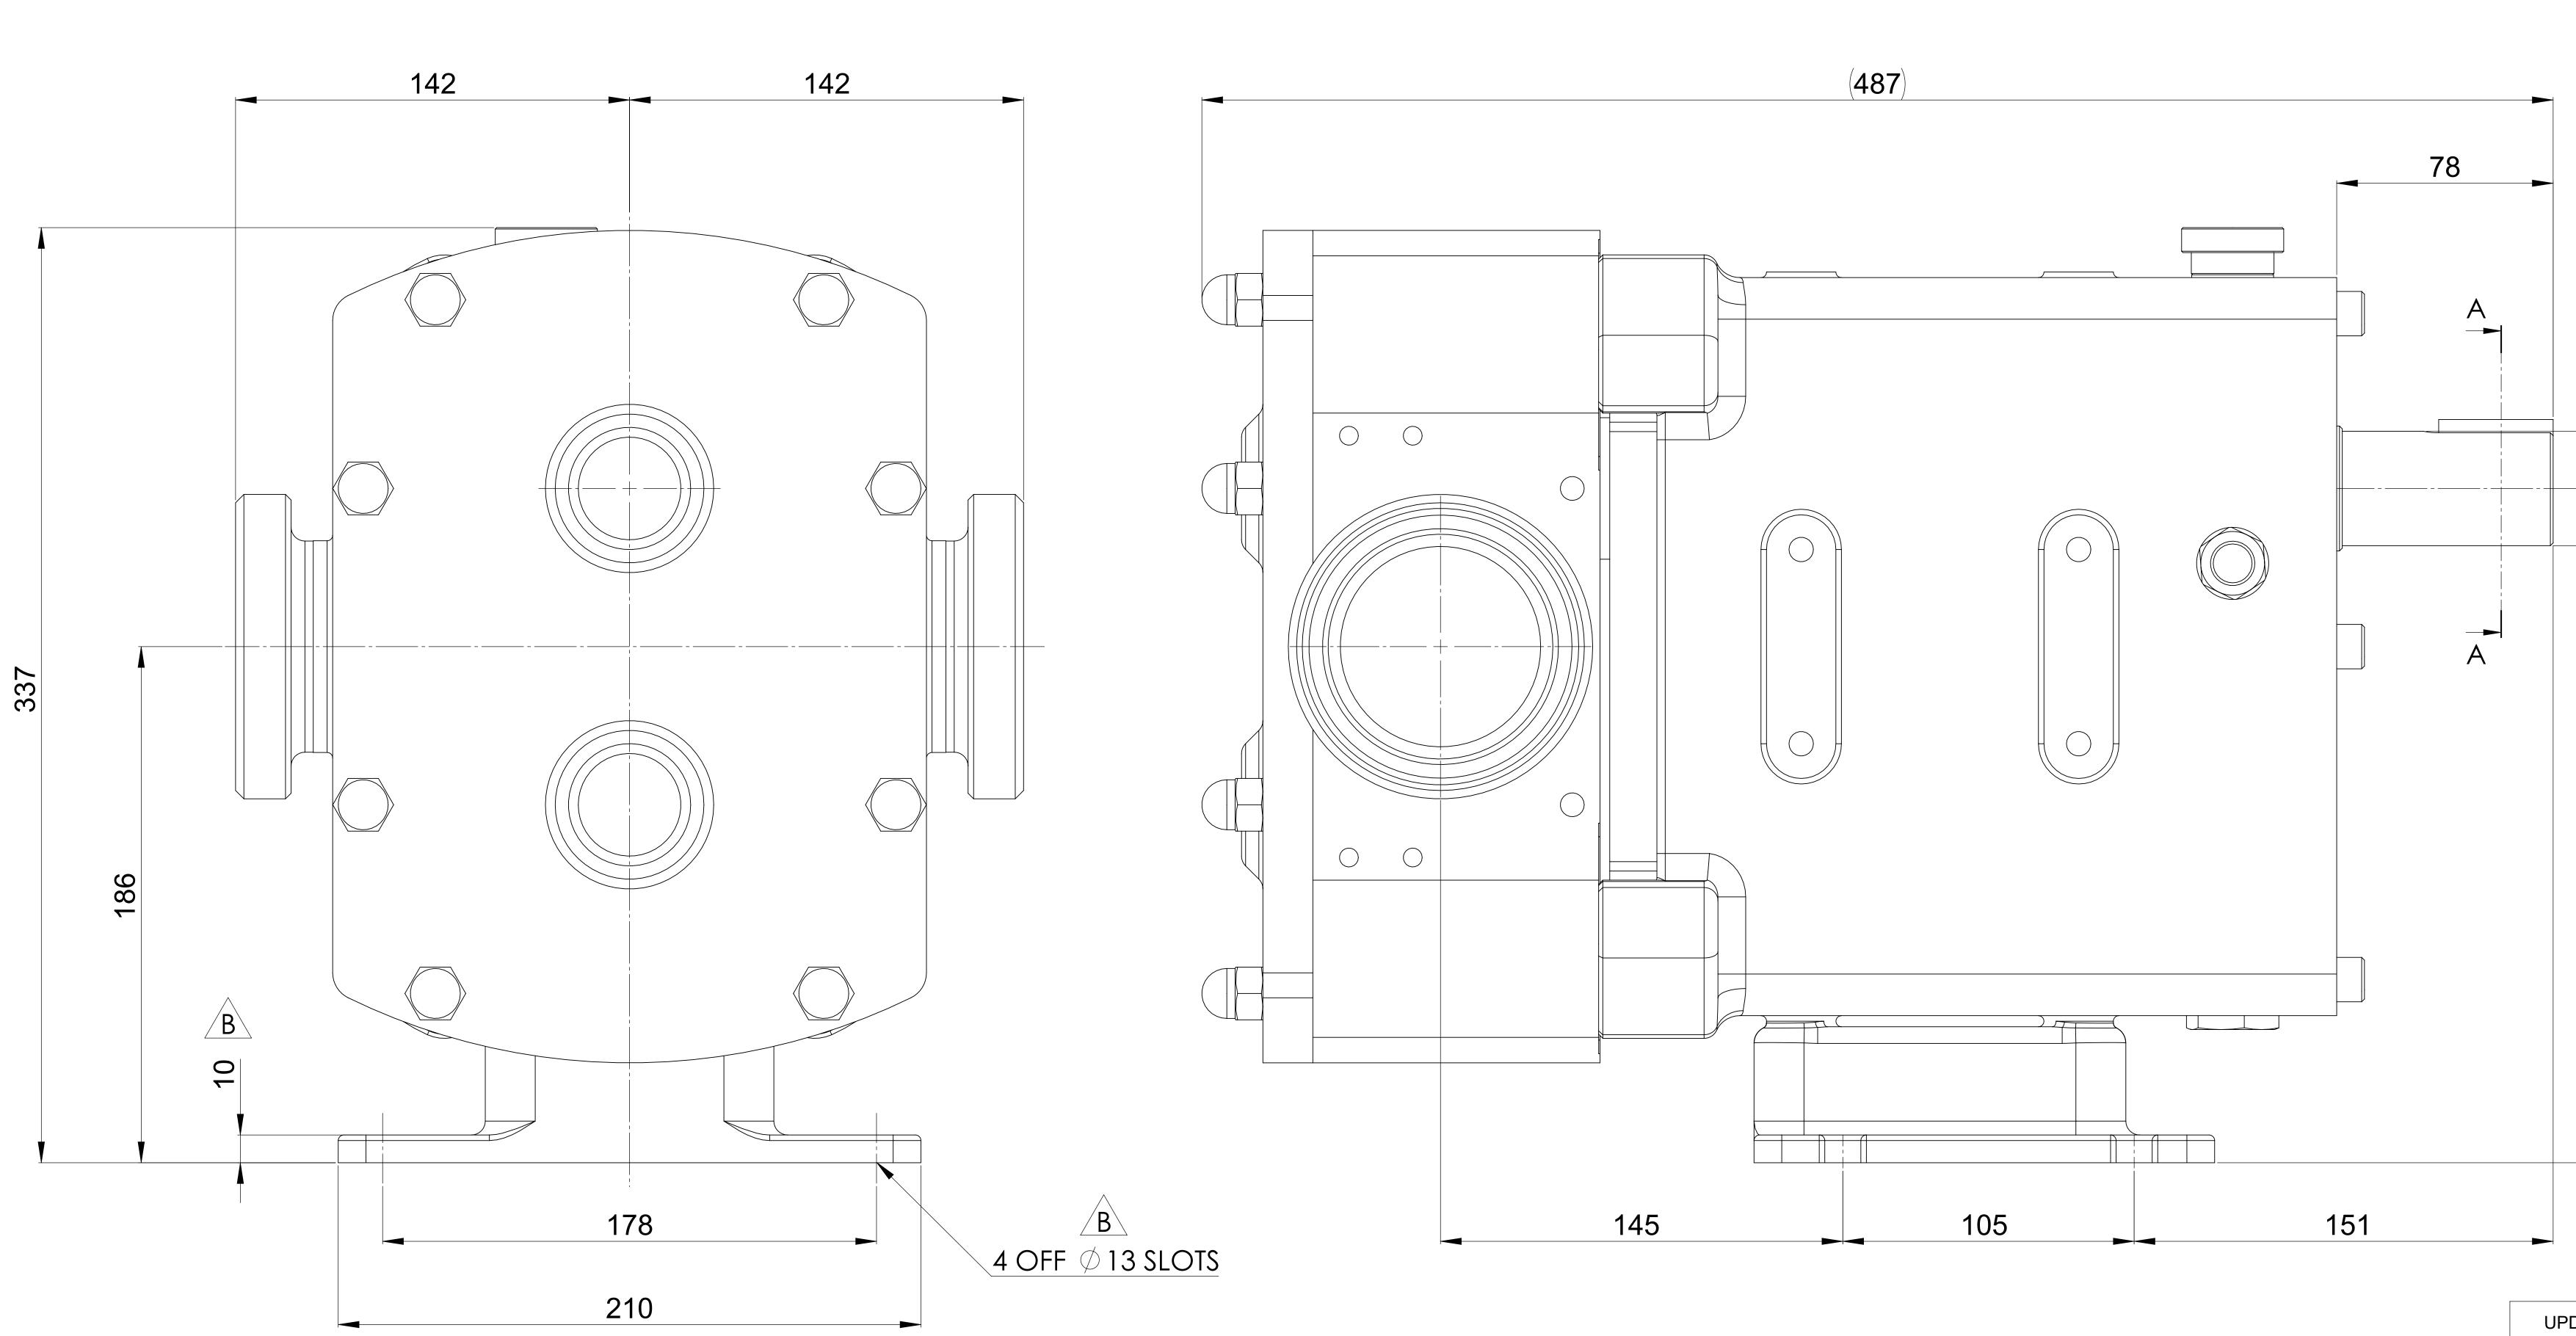

## A0 GENERAL ARRANGEMENT DETAILS VIKING PUMP HYGIENIC LTD. GA3758 PUMP INFORMATION PUMP MODEL LEFT/TOP CONNECTION 3" DIN 11851 Male RIGHT/BOTTOM CONNECTION 3" DIN 11851 Male DRIVE SHAFT POSITION TOP SHAFT DRIVE FRONT COVER ADDITIONS STANDARD ROTORCASE ADDITIONS STANDARD GEARBOX ADDITIONS STANDARD PUMP ADDITIONS STANDARD