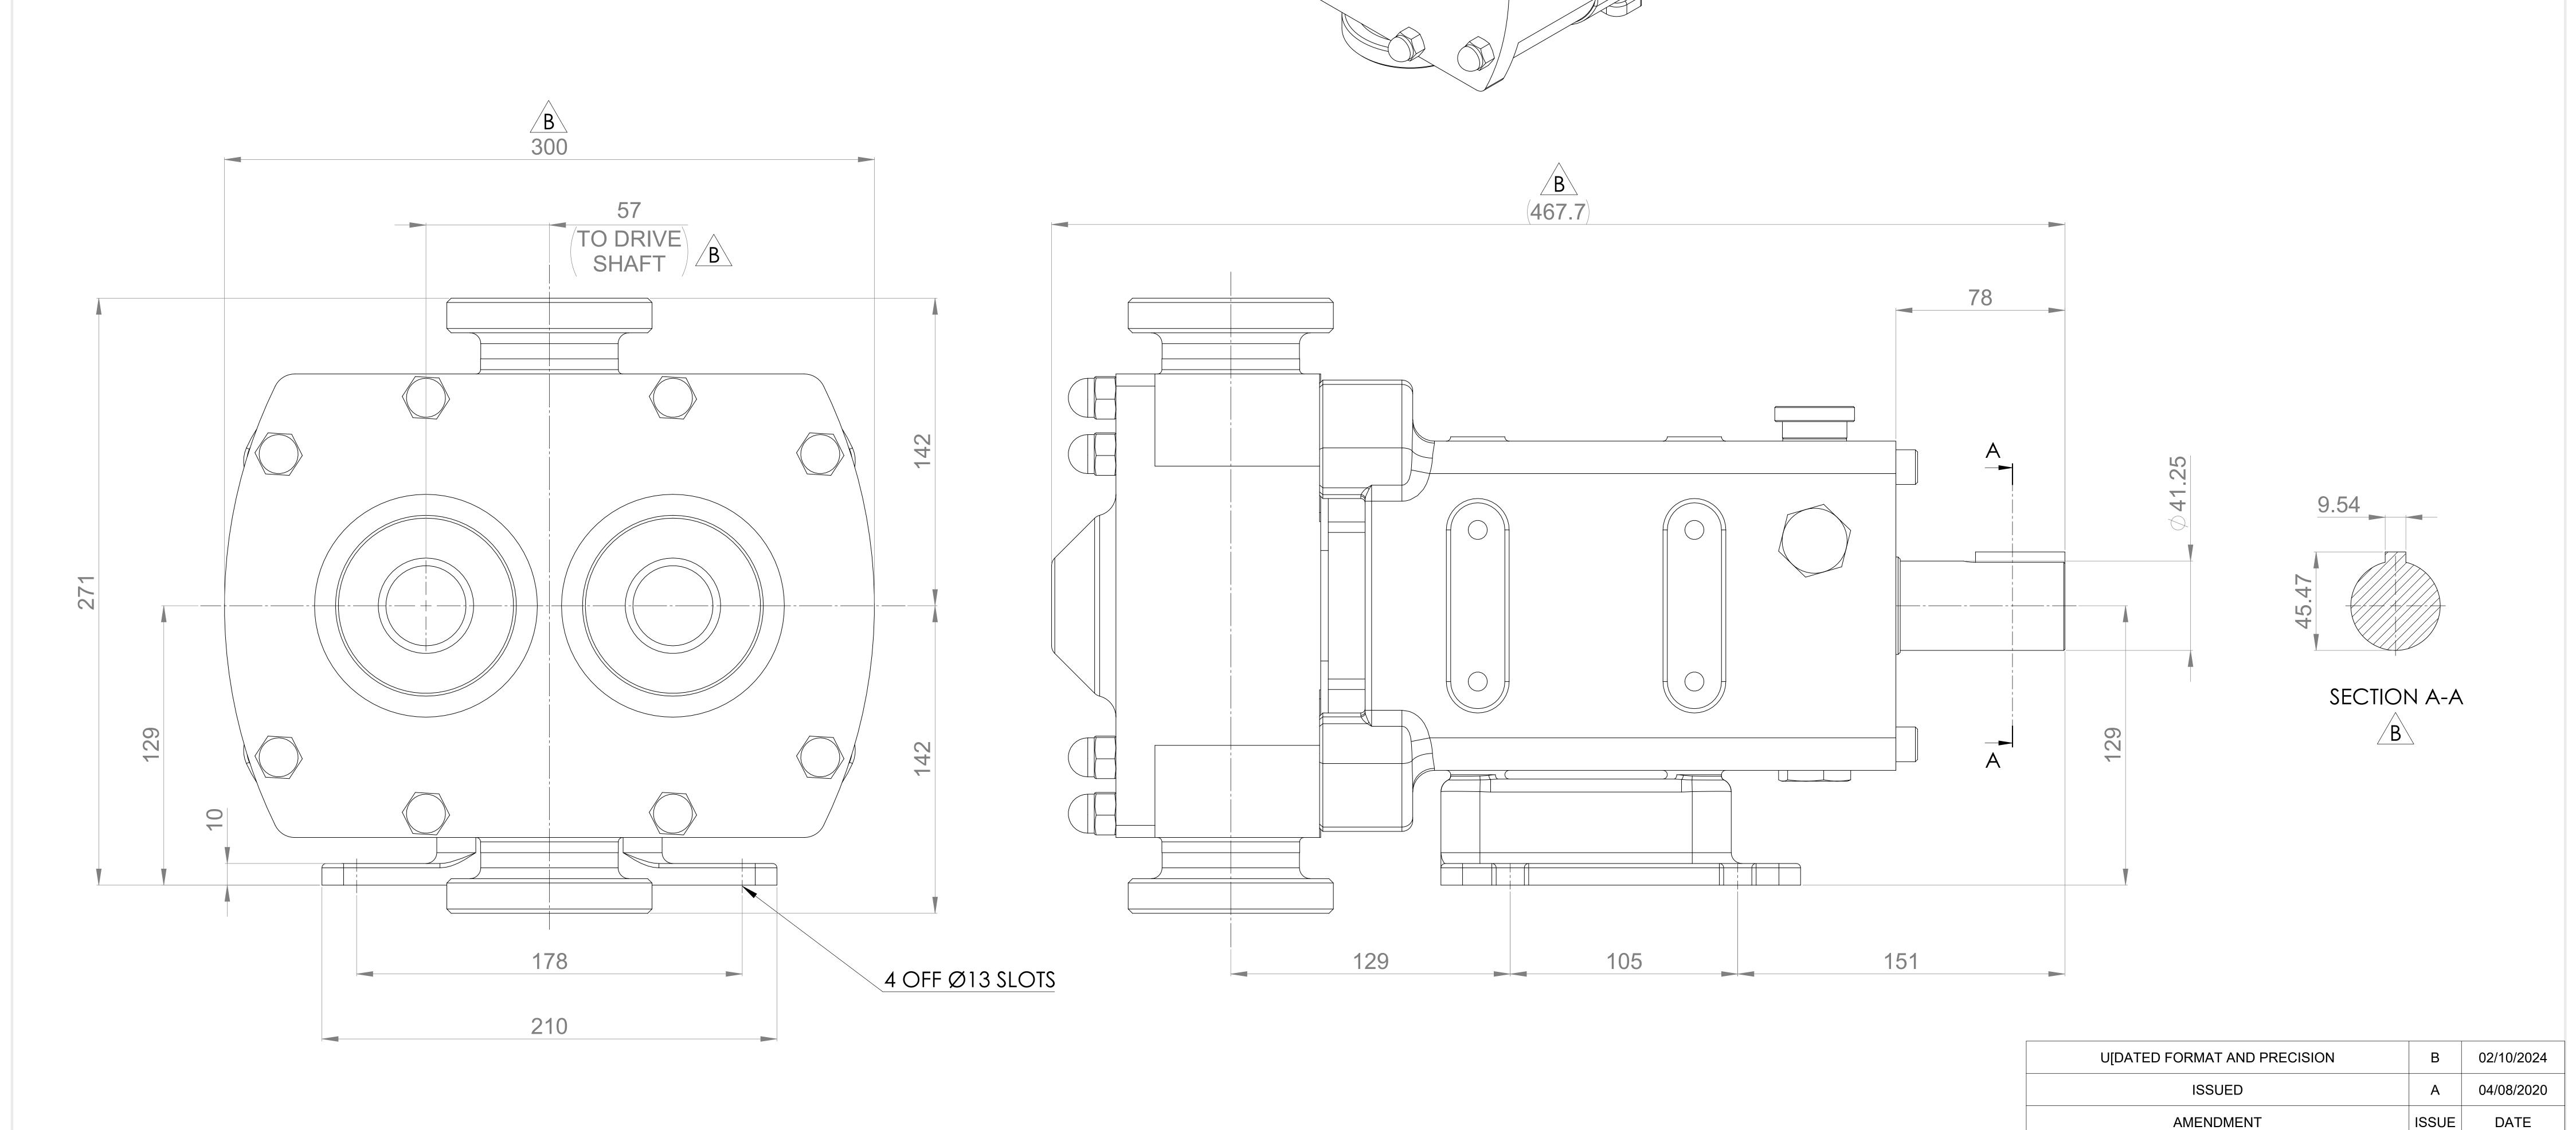

## GENERAL ARRANGEMENT DETAILS PUMP INFORMATION REVOLUTION - TWIN WING R0600P/21 PUMP MODEL LEFT/TOP CONNECTION 2.5" DIN 11851 MALE RIGHT/BOTTOM CONNECTION 2.5" DIN 11851 MALE DRIVE SHAFT POSITION LEFT HAND DRIVE FRONT COVER ADDITIONS STANDARD STANDARD ROTORCASE ADDITIONS **GEARBOX ADDITIONS** STANDARD PUMP ADDITIONS STANDARD