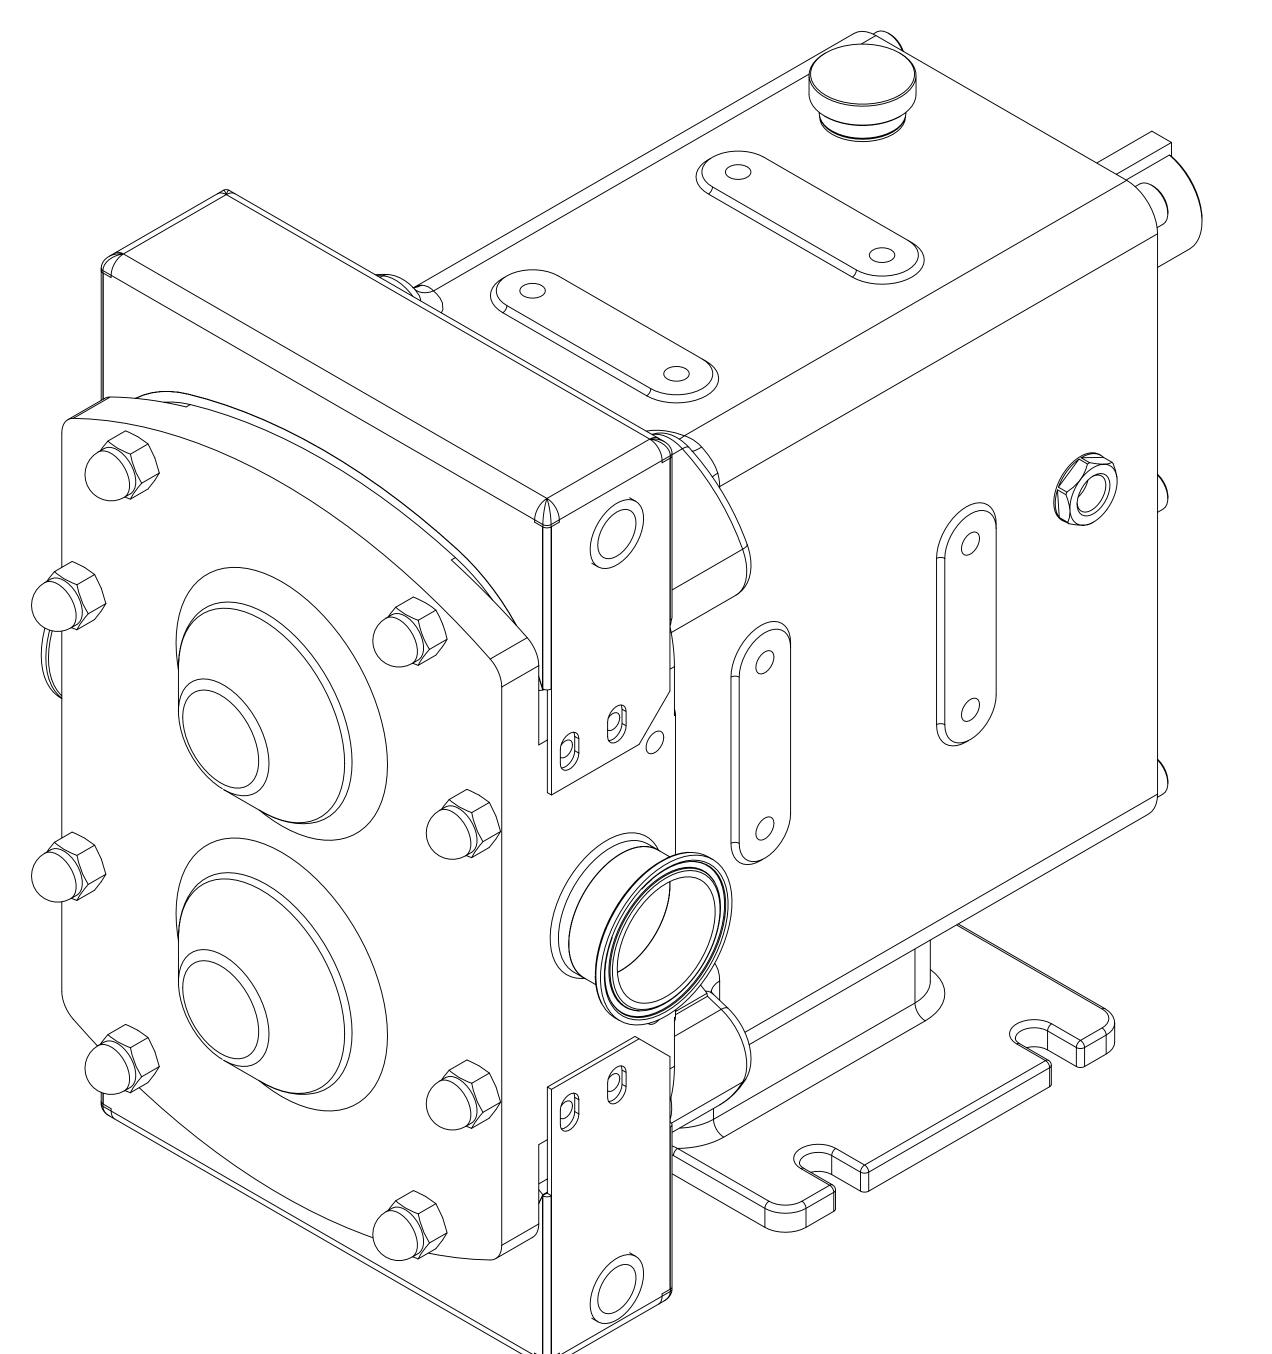

## **GENERAL ARRANGEMENT DETAILS**

PUMP INFORMATION

|                   | -                                  |
|-------------------|------------------------------------|
| PUMP MODEL        | <b>REVOLUTION - TWIN WING R045</b> |
| INLET CONNECTION  | 2" TRI-CLAMP                       |
| OUTLET CONNECTION | 2" TRI-CLAMP                       |
| SPECIAL FEATURES  | ROTORCASE JACKET                   |
|                   |                                    |
|                   |                                    |