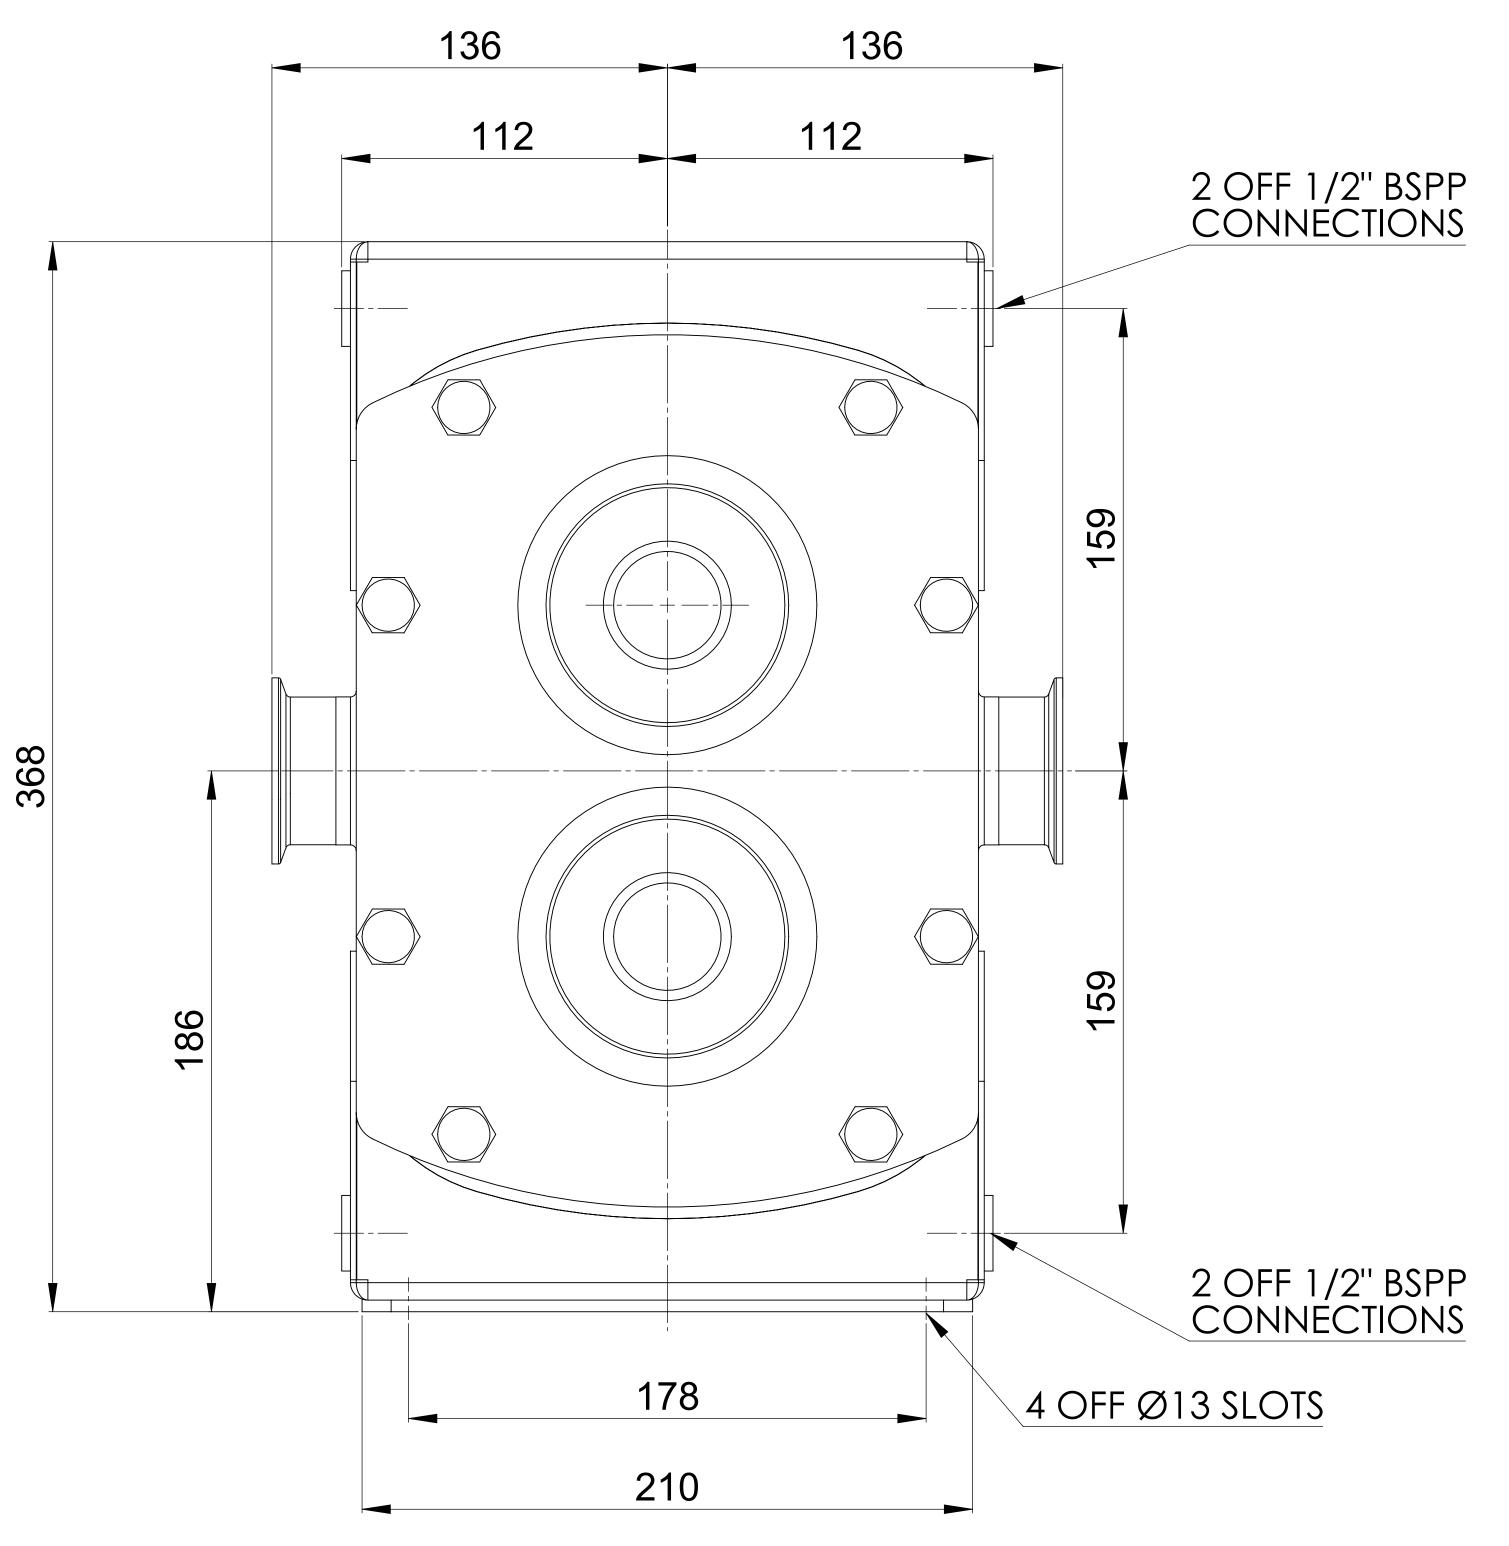

## **GENERAL ARRANGEMENT DETAILS**

PUMP INFORMATION

|                   | -                                  |
|-------------------|------------------------------------|
| PUMP MODEL        | <b>REVOLUTION - TWIN WING R045</b> |
| INLET CONNECTION  | 2" TRI-CLAMP                       |
| OUTLET CONNECTION | 2" TRI-CLAMP                       |
| SPECIAL FEATURES  | ROTORCASE JACKET                   |
|                   |                                    |
|                   |                                    |