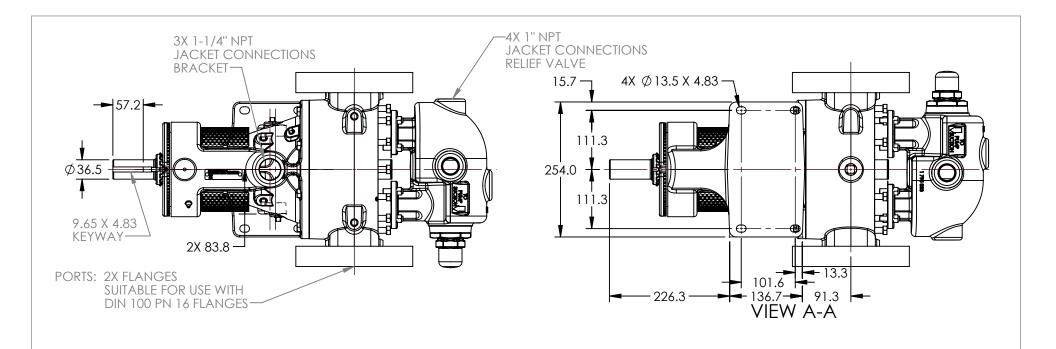

## MODELS WITH OPTIONAL FLANGED PORTS: L223C, L4223C, L227C, L1227C, L4227C

04/16/2024

07/25/2023

04/16/2024

WAS:

Released

dalcorn

JB

3D

DWG. NO. LV-4663

NOTES:

SHEET 1 OF 1

1. ALL DIMENSIONS ARE FOR REFERENCE ONLY.

REV. A.1

04/16/2024