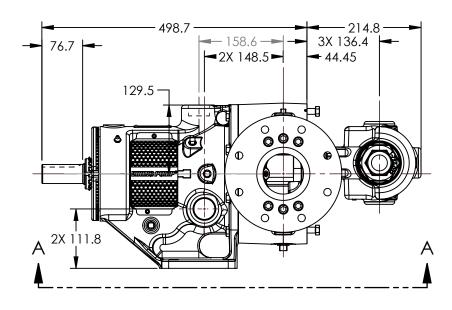

## MODELS WITH OPTIONAL FLANGED PORTS: L223C, L4223C, L227C, L1227C, L4227C

04/16/2024

07/25/2023

04/16/2024

WAS:

Released

dalcorn

JB

3D

DWG. NO. LV-4663

NOTES:

SHEET 1 OF 1

1. ALL DIMENSIONS ARE FOR REFERENCE ONLY.

REV. A.1

04/16/2024