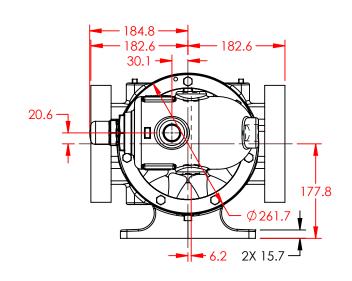

## MODELS WITH OPTIONAL FLANGED PORTS: L223C, L4223C, L227C, L1227C, L4227C

04/16/2024

07/25/2023

04/16/2024

WAS:

Released

dalcorn

JB

3D

DWG. NO. LV-4663

NOTES:

SHEET 1 OF 1

1. ALL DIMENSIONS ARE FOR REFERENCE ONLY.

REV. A.1

04/16/2024