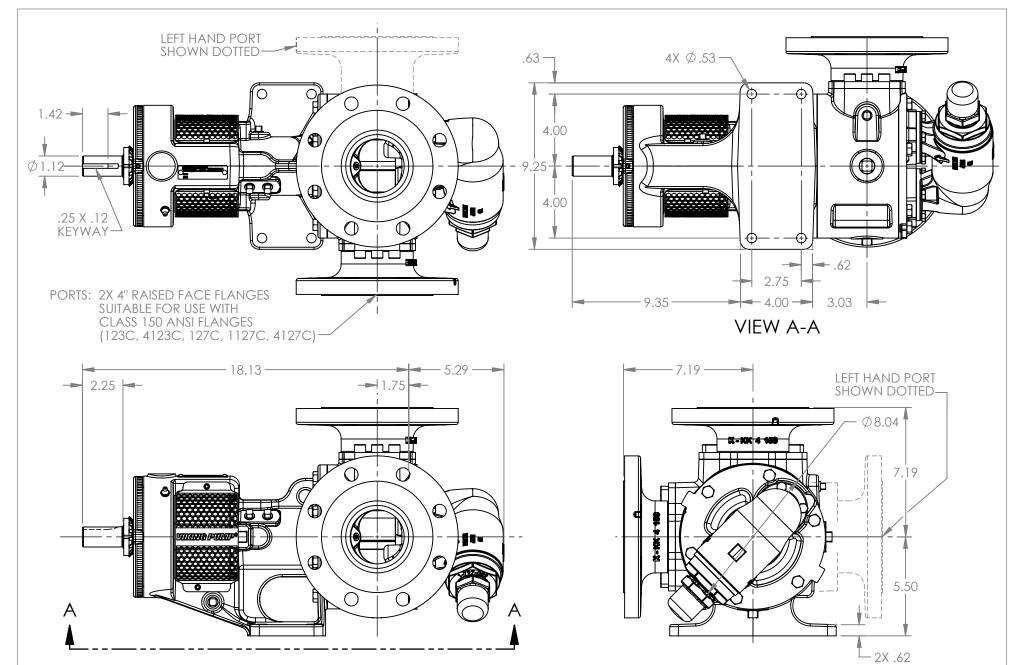

MODELS WITH OPTIONAL FLANGED PORTS: K123C, K4123C, K127C, K1127C, K4127C, KK123C, KK4123C, KK127C, KK1127C, KK4127C

NOTES:
1. ALL DIMENSIONS ARE FOR REFERENCE ONLY.

| STATE   | Released | 04/16/2024 | DIMENSIONS ARE IN INCHES |
|---------|----------|------------|--------------------------|
| DRAWN   | dalcorn  | 06/06/2023 | PROJECT:E330             |
| CHECKED | BAM      | 04/16/2024 | WAS:                     |