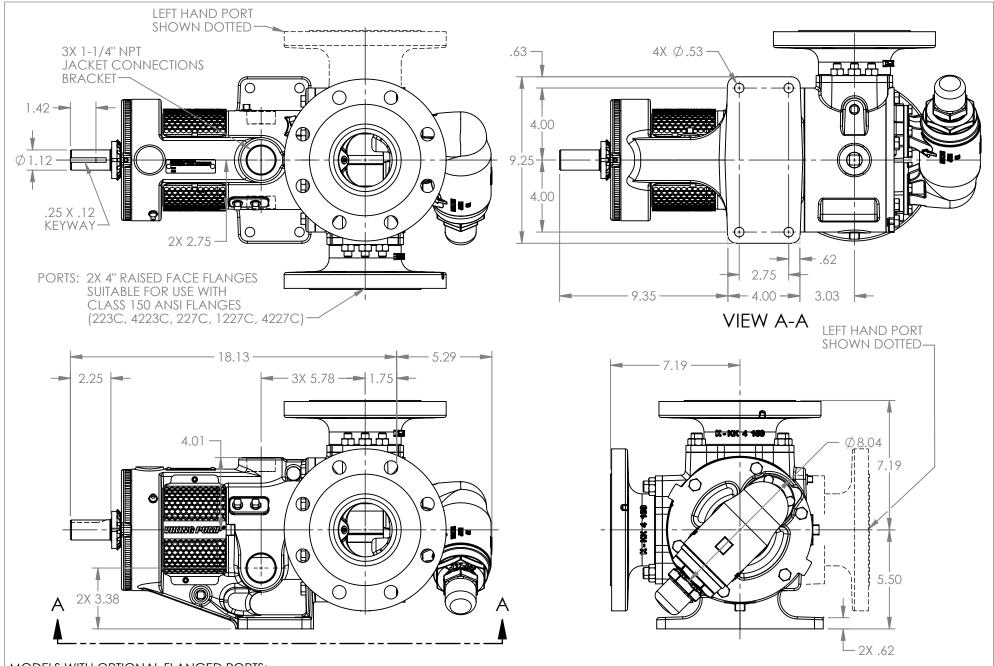

MODELS WITH OPTIONAL FLANGED PORTS: K223C, K4223C, K227C, K1227C, K4227C, KK223C, KK4223C, KK227C, KK1227C, KK4227C

 STATE
 Released
 04/16/2024
 DIMENSIONS ARE IN INCHES

 DRAWN
 dalcorn
 06/06/2023
 PROJECT:E330