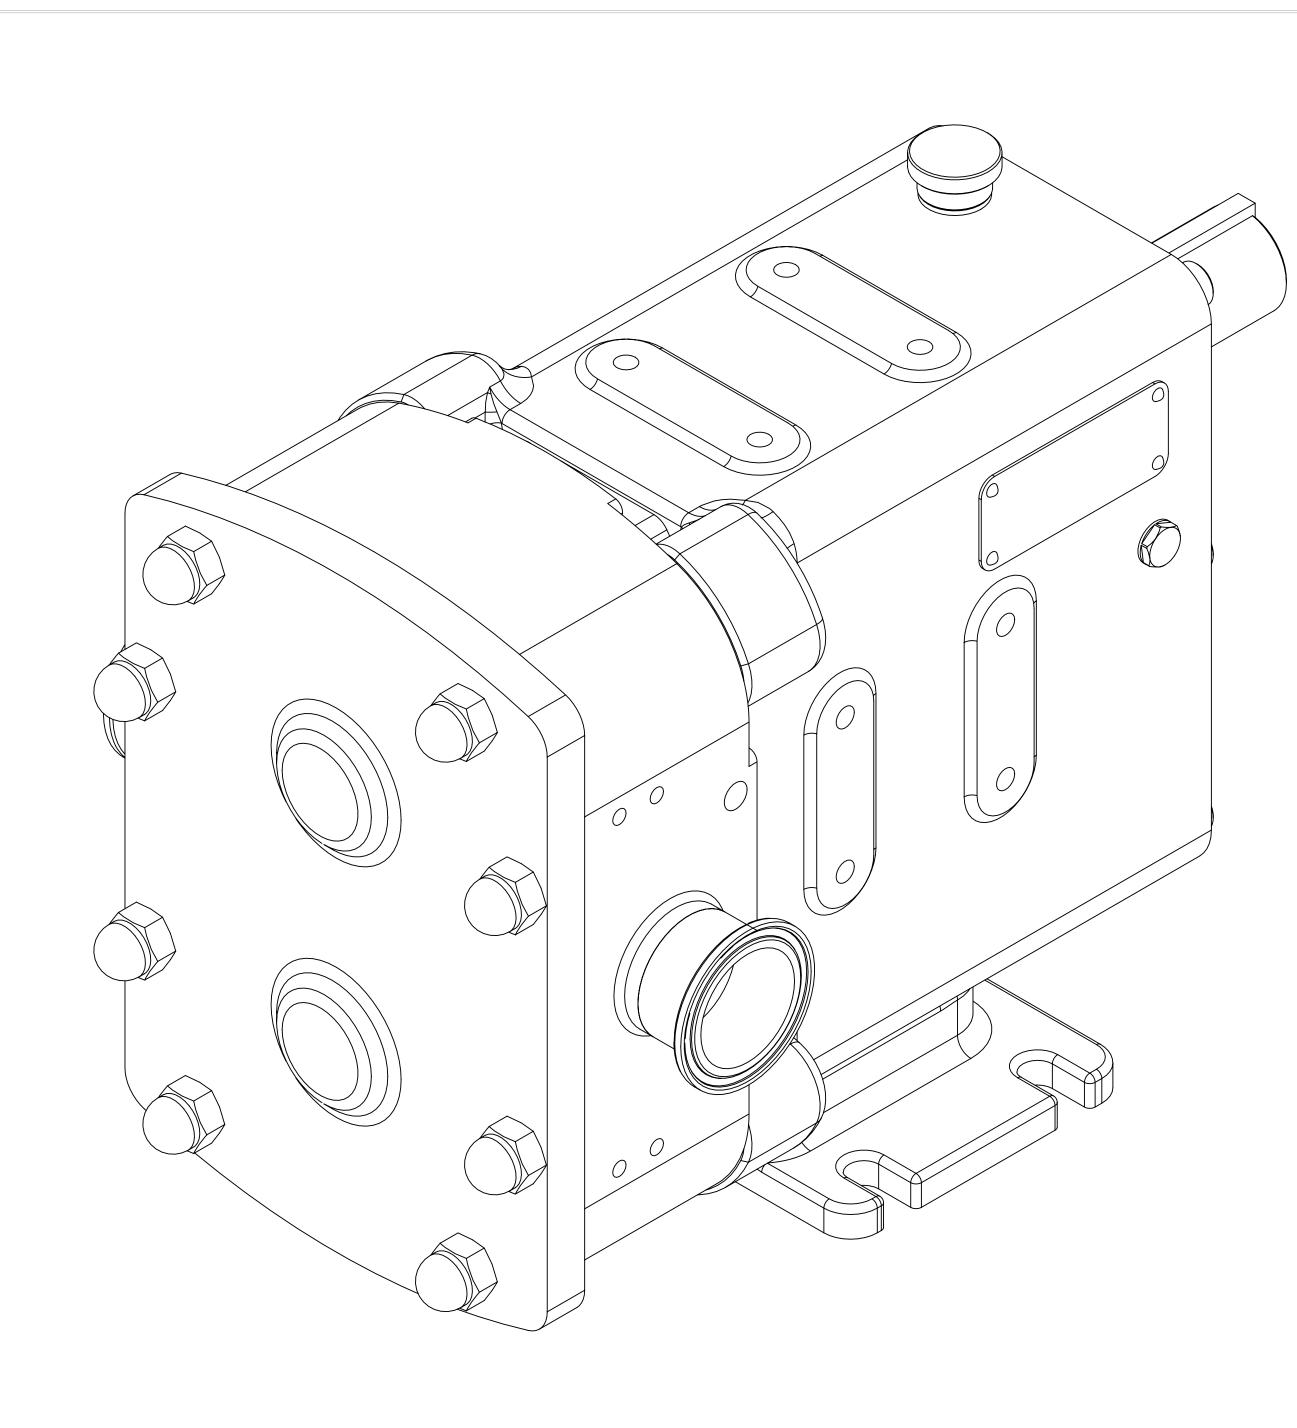

## VIKING PUMP HYGIENIC LTD. 3617 GA

| PUMP INFORMATION               |                                  |  |  |  |  |  |
|--------------------------------|----------------------------------|--|--|--|--|--|
| PUMP MODEL                     | REVOLUTION - TWIN WING R0300X/17 |  |  |  |  |  |
| LEFT/TOP CONNECTION            | 1.5" TRI-CLAMP (3A)              |  |  |  |  |  |
| <b>RIGHT/BOTTOM CONNECTION</b> | 1.5" TRI-CLAMP (3A)              |  |  |  |  |  |
| DRIVE SHAFT POSITION           | TOP SHAFT DRIVE                  |  |  |  |  |  |
| FRONT COVER ADDITIONS          | STANDARD                         |  |  |  |  |  |
| ROTORCASE ADDITIONS            | STANDARD                         |  |  |  |  |  |
| GEARBOX ADDITIONS              | STANDARD                         |  |  |  |  |  |
| PUMP ADDITIONS                 | STANDARD                         |  |  |  |  |  |