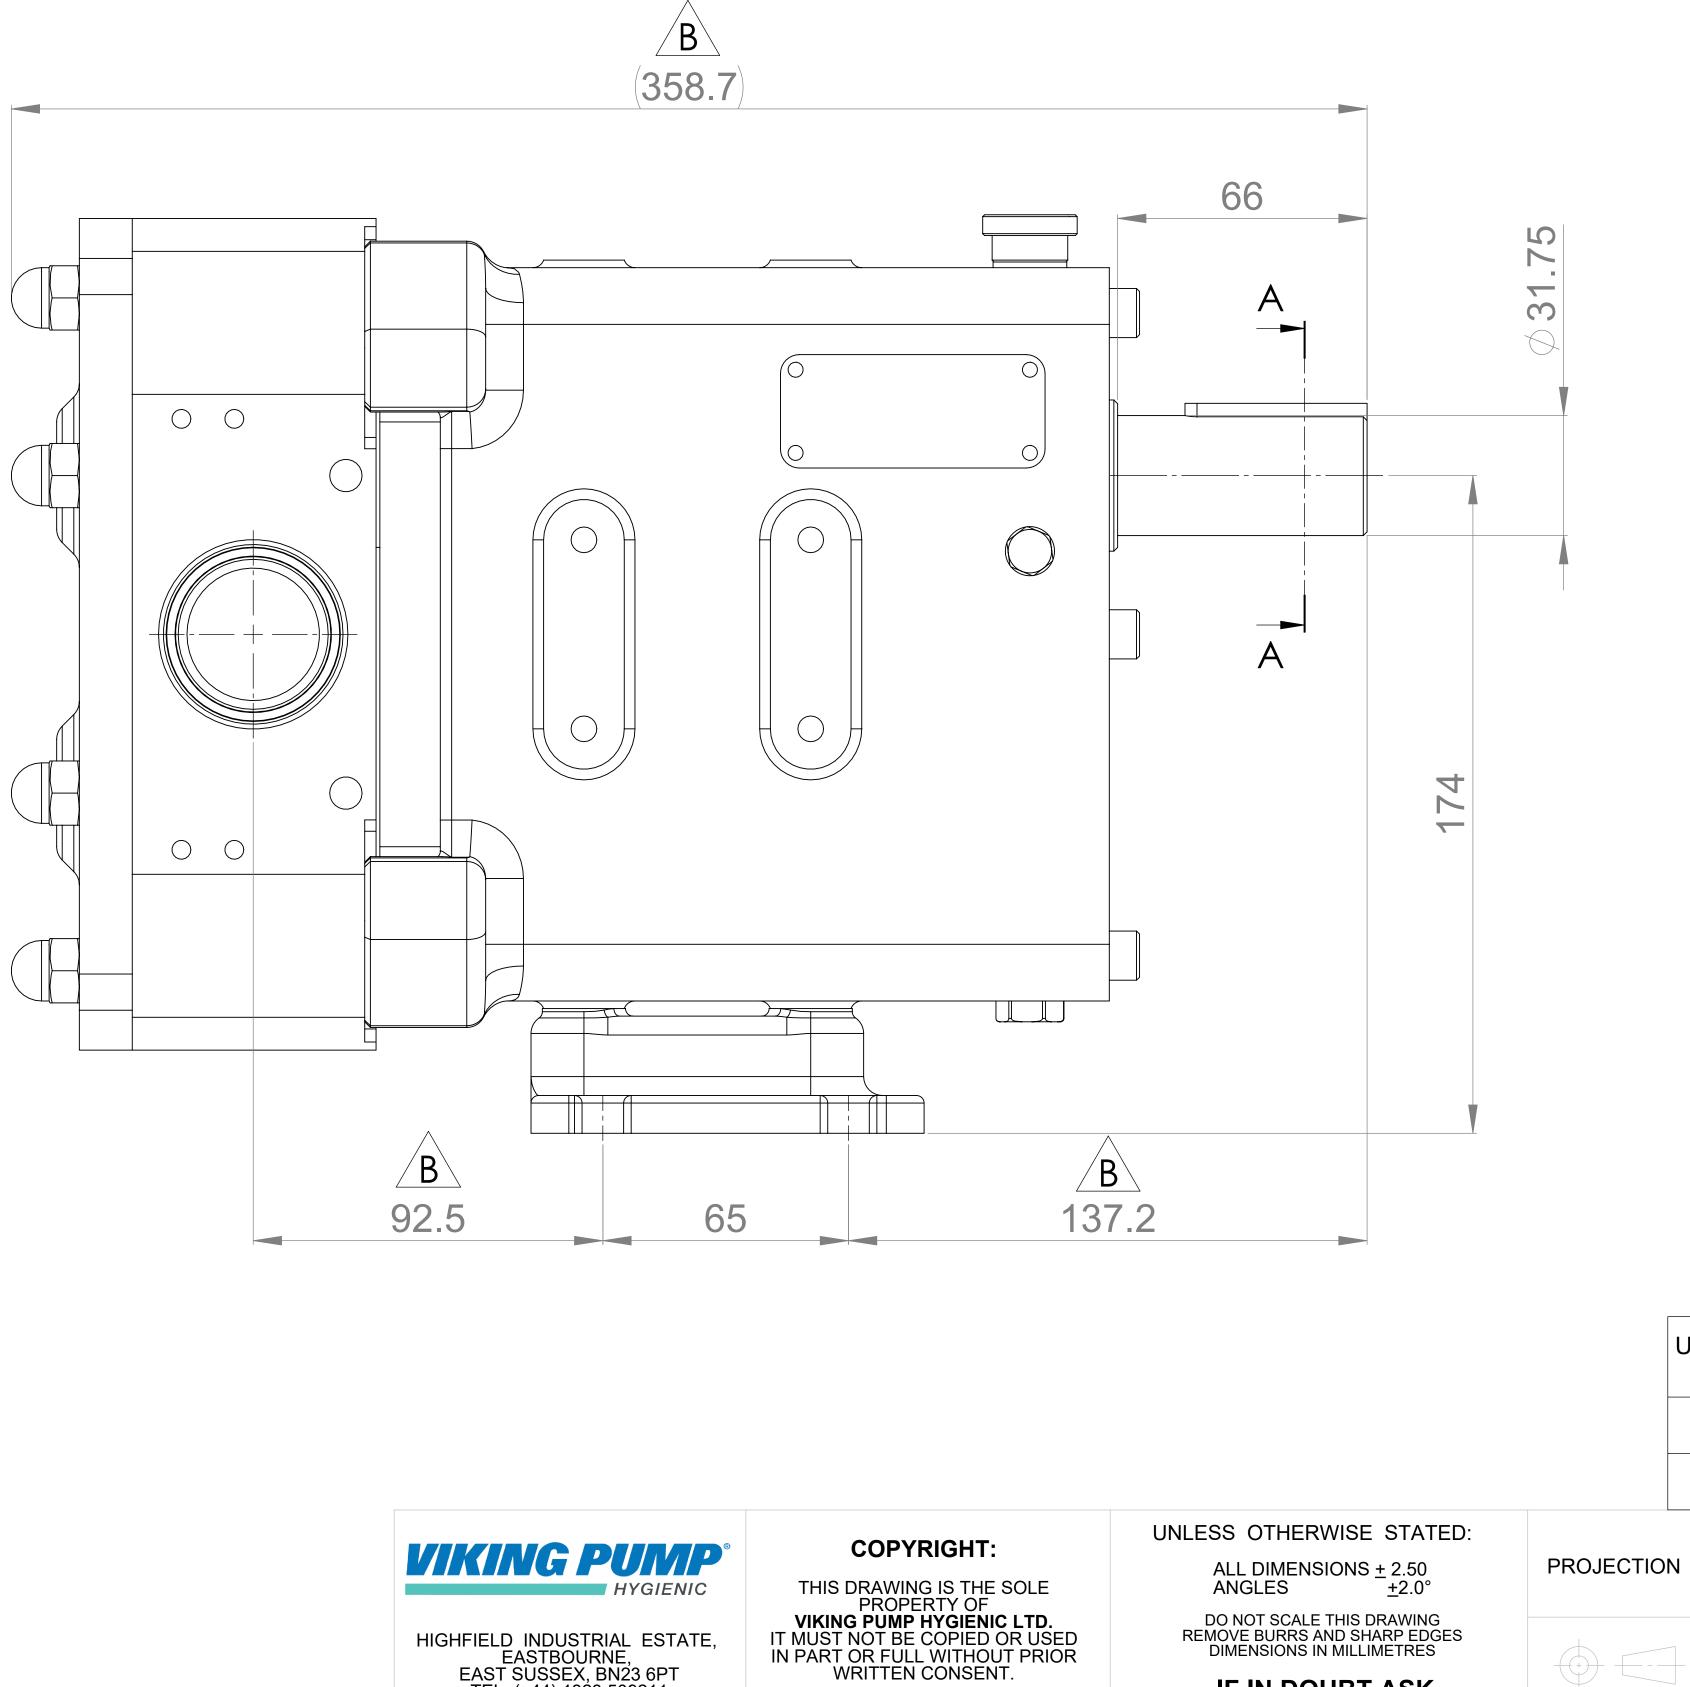

## VIKING PUMP HYGIENIC LTD. 3617 GA

| PUMP INFORMATION               |                                  |  |  |  |  |  |
|--------------------------------|----------------------------------|--|--|--|--|--|
| PUMP MODEL                     | REVOLUTION - TWIN WING R0300X/17 |  |  |  |  |  |
| LEFT/TOP CONNECTION            | 1.5" TRI-CLAMP (3A)              |  |  |  |  |  |
| <b>RIGHT/BOTTOM CONNECTION</b> | 1.5" TRI-CLAMP (3A)              |  |  |  |  |  |
| DRIVE SHAFT POSITION           | TOP SHAFT DRIVE                  |  |  |  |  |  |
| FRONT COVER ADDITIONS          | STANDARD                         |  |  |  |  |  |
| ROTORCASE ADDITIONS            | STANDARD                         |  |  |  |  |  |
| GEARBOX ADDITIONS              | STANDARD                         |  |  |  |  |  |
| PUMP ADDITIONS                 | STANDARD                         |  |  |  |  |  |