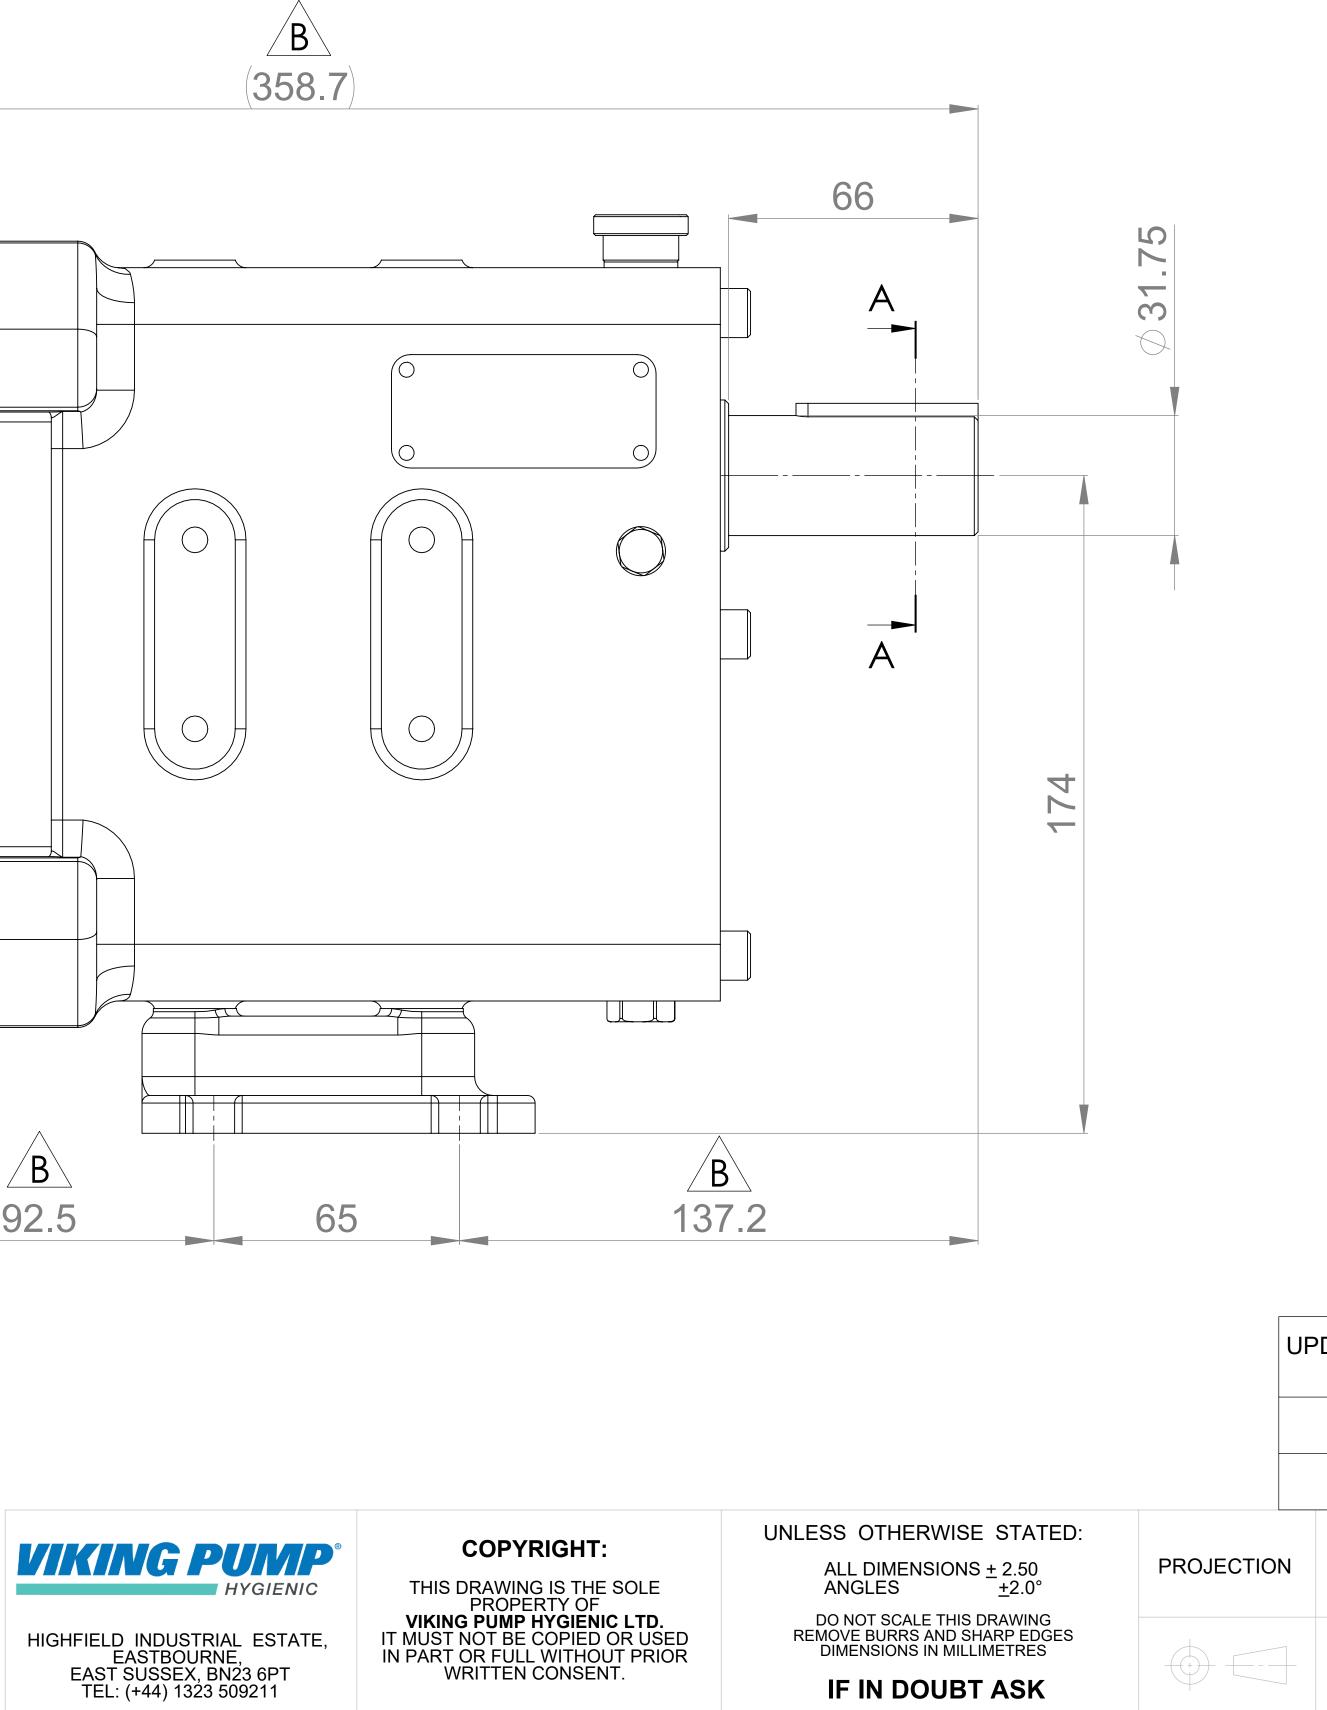

## VIKING PUMP HYGIENIC LTD. 3617 GA

| PUMP INFORMATION               |                                  |  |  |  |  |  |
|--------------------------------|----------------------------------|--|--|--|--|--|
| PUMP MODEL                     | REVOLUTION - TWIN WING R0300X/17 |  |  |  |  |  |
| LEFT/TOP CONNECTION            | 1.5" TRI-CLAMP (3A)              |  |  |  |  |  |
| <b>RIGHT/BOTTOM CONNECTION</b> | 1.5" TRI-CLAMP (3A)              |  |  |  |  |  |
| DRIVE SHAFT POSITION           | TOP SHAFT DRIVE                  |  |  |  |  |  |
| FRONT COVER ADDITIONS          | STANDARD                         |  |  |  |  |  |
| ROTORCASE ADDITIONS            | STANDARD                         |  |  |  |  |  |
| GEARBOX ADDITIONS              | STANDARD                         |  |  |  |  |  |
| PUMP ADDITIONS                 | STANDARD                         |  |  |  |  |  |