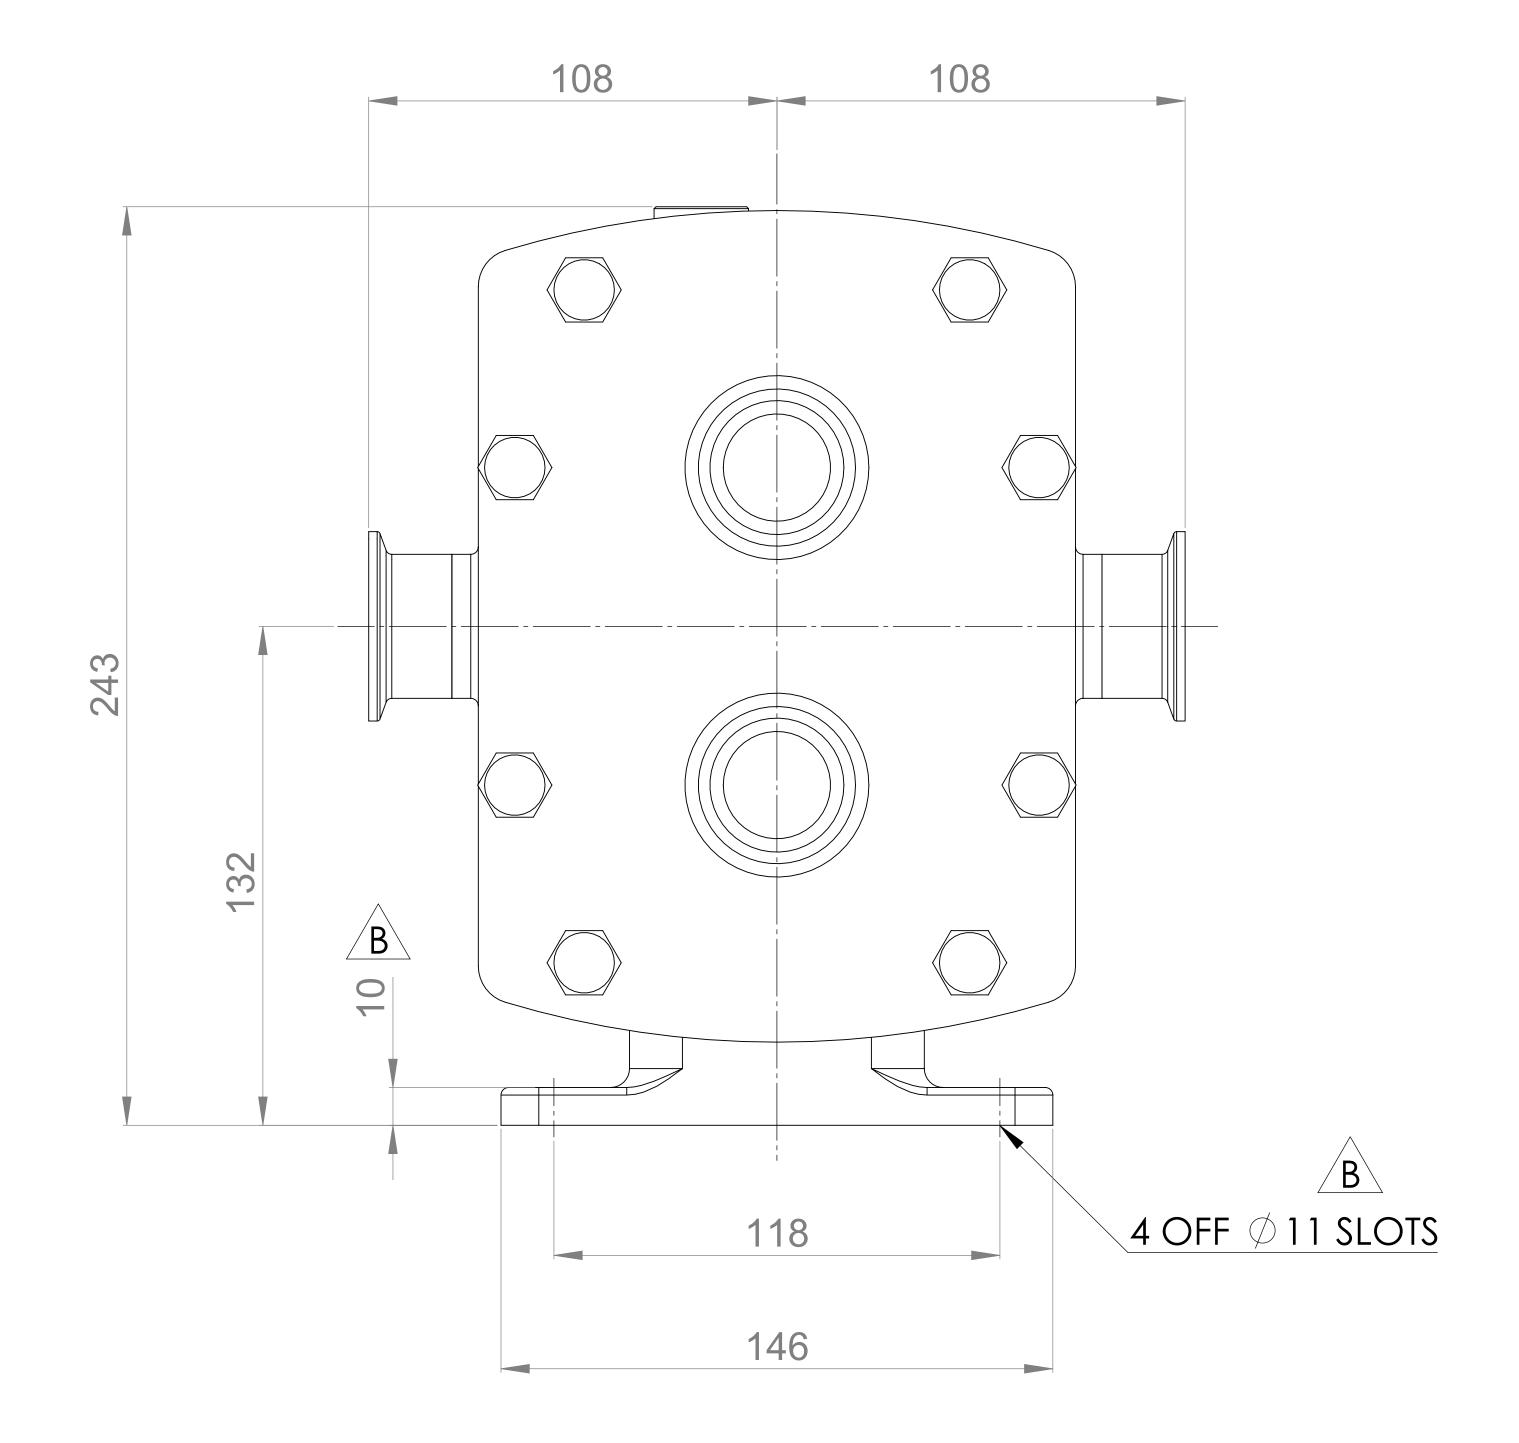

## VIKING PUMP HYGIENIC LTD. 3617 GA

| PUMP INFORMATION               |                                  |  |  |  |  |  |
|--------------------------------|----------------------------------|--|--|--|--|--|
| PUMP MODEL                     | REVOLUTION - TWIN WING R0300X/17 |  |  |  |  |  |
| LEFT/TOP CONNECTION            | 1.5" TRI-CLAMP (3A)              |  |  |  |  |  |
| <b>RIGHT/BOTTOM CONNECTION</b> | 1.5" TRI-CLAMP (3A)              |  |  |  |  |  |
| DRIVE SHAFT POSITION           | TOP SHAFT DRIVE                  |  |  |  |  |  |
| FRONT COVER ADDITIONS          | STANDARD                         |  |  |  |  |  |
| ROTORCASE ADDITIONS            | STANDARD                         |  |  |  |  |  |
| GEARBOX ADDITIONS              | STANDARD                         |  |  |  |  |  |
| PUMP ADDITIONS                 | STANDARD                         |  |  |  |  |  |