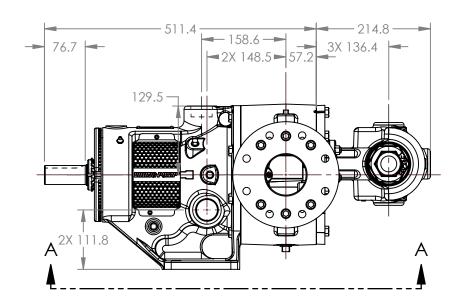

## MODELS WITH OPTIONAL FLANGED PORTS: LL223C, LL4223C, LL227C, LL1227C, LL4227C

 STATE
 Released
 04/16/2024
 DIMENSIONS ARE IN MILLIMETERS

 DRAWN
 dalcom
 07/25/2023
 PROJECT E330

 CHECKED
 DTL
 04/16/2024
 WAS: