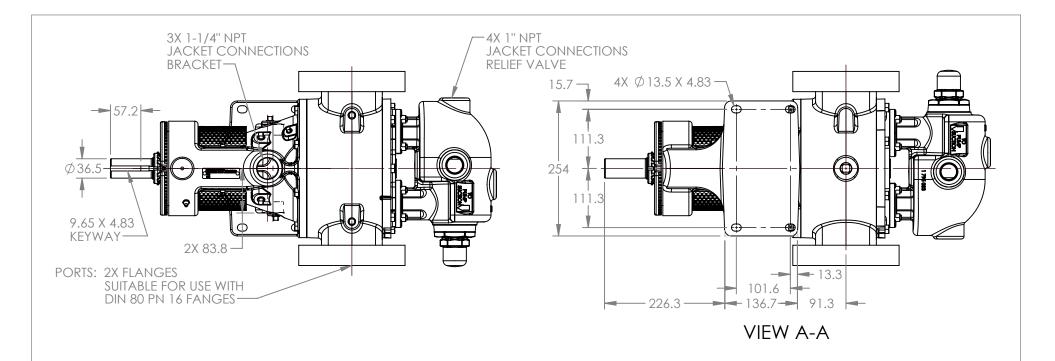

## MODELS WITH OPTIONAL FLANGED PORTS: LL223C, LL4223C, LL227C, LL1227C, LL4227C

 STATE
 Released
 04/16/2024
 DIMENSIONS ARE IN MILLIMETERS

 DRAWN
 dalcom
 07/25/2023
 PROJECT E330

 CHECKED
 DTL
 04/16/2024
 WAS: