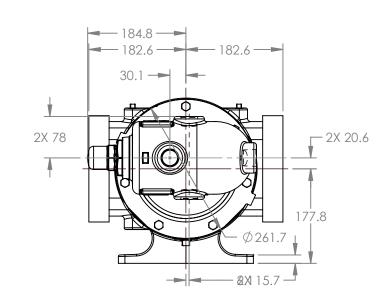

## MODELS WITH OPTIONAL FLANGED PORTS: LL223C, LL4223C, LL227C, LL1227C, LL4227C

 STATE
 Released
 04/16/2024
 DIMENSIONS ARE IN MILLIMETERS

 DRAWN
 dalcom
 07/25/2023
 PROJECT E330

 CHECKED
 DTL
 04/16/2024
 WAS: