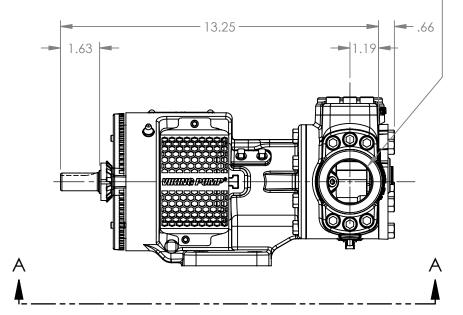

PORTS: 2X 1-1/2" NPT

STANDARD MODELS: H123C, H4123C, H127C, H1127C, H4127C, HL123C, HL4123C, HL127C, HL1127C, HL4127C

DIMENSIONS ARE IN 01/08/2024 Released **INCHES** DRAWN 06/06/2023 dalcorn PROJECT:E330 CHECKED DTL 01/08/2024 WAS: