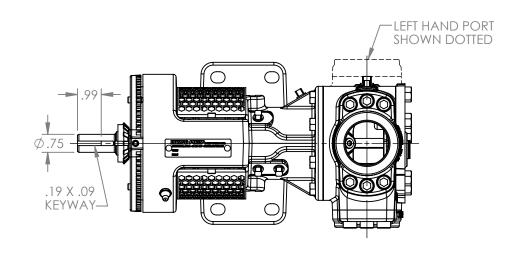

PORTS: 2X 1-1/2" NPT

STANDARD MODELS: H123C, H4123C, H127C, H1127C, H4127C, HL123C, HL4123C, HL127C, HL1127C, HL4127C

DIMENSIONS ARE IN 01/08/2024 Released **INCHES** DRAWN 06/06/2023 dalcorn PROJECT:E330 CHECKED DTL 01/08/2024 WAS: