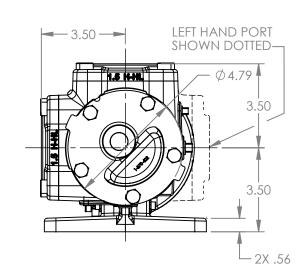

PORTS: 2X 1-1/2" NPT

STANDARD MODELS: H123C, H4123C, H127C, H1127C, H4127C, HL123C, HL4123C, HL127C, HL1127C, HL4127C

DIMENSIONS ARE IN 01/08/2024 Released **INCHES** DRAWN 06/06/2023 dalcorn PROJECT:E330 CHECKED DTL 01/08/2024 WAS: