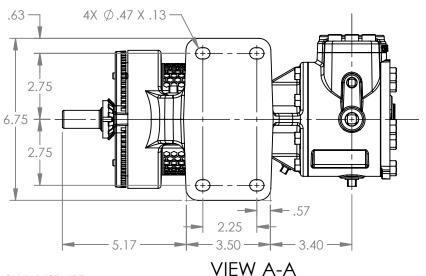

PORTS: 2X 1-1/2" NPT

STANDARD MODELS: H123C, H4123C, H127C, H1127C, H4127C, HL123C, HL4123C, HL127C, HL1127C, HL4127C

DIMENSIONS ARE IN 01/08/2024 Released **INCHES** DRAWN 06/06/2023 dalcorn PROJECT:E330 CHECKED DTL 01/08/2024 WAS: