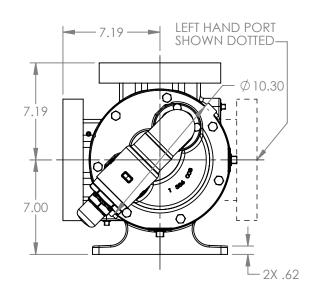

## MODELS WITH OPTIONAL FLANGED PORTS: L123C, L4123C, L127C, L1127C, L4127C

 STATE
 Released
 04/16/2024
 DIMENSIONS ARE IN INCHES

 DRAWN
 dalcorn
 07/10/2023
 PROJECT:E330

 CHECKED
 DTL
 04/16/2024
 WAS: