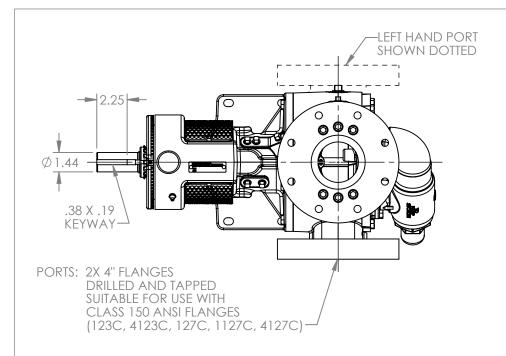

## MODELS WITH OPTIONAL FLANGED PORTS: L123C, L4123C, L127C, L1127C, L4127C

 STATE
 Released
 04/16/2024
 DIMENSIONS ARE IN INCHES

 DRAWN
 dalcorn
 07/10/2023
 PROJECT:E330

 CHECKED
 DTL
 04/16/2024
 WAS: