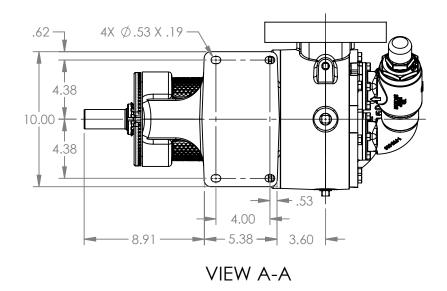

## MODELS WITH OPTIONAL FLANGED PORTS: L123C, L4123C, L127C, L1127C, L4127C

 STATE
 Released
 04/16/2024
 DIMENSIONS ARE IN INCHES

 DRAWN
 dalcorn
 07/10/2023
 PROJECT:E330

 CHECKED
 DTL
 04/16/2024
 WAS: