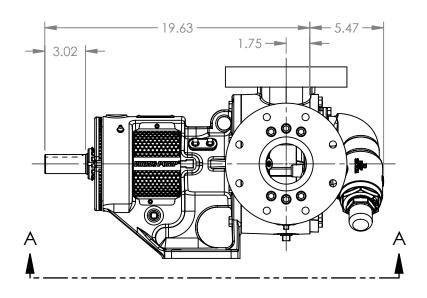

## MODELS WITH OPTIONAL FLANGED PORTS: L123C, L4123C, L127C, L1127C, L4127C

 STATE
 Released
 04/16/2024
 DIMENSIONS ARE IN INCHES

 DRAWN
 dalcorn
 07/10/2023
 PROJECT:E330

 CHECKED
 DTL
 04/16/2024
 WAS: