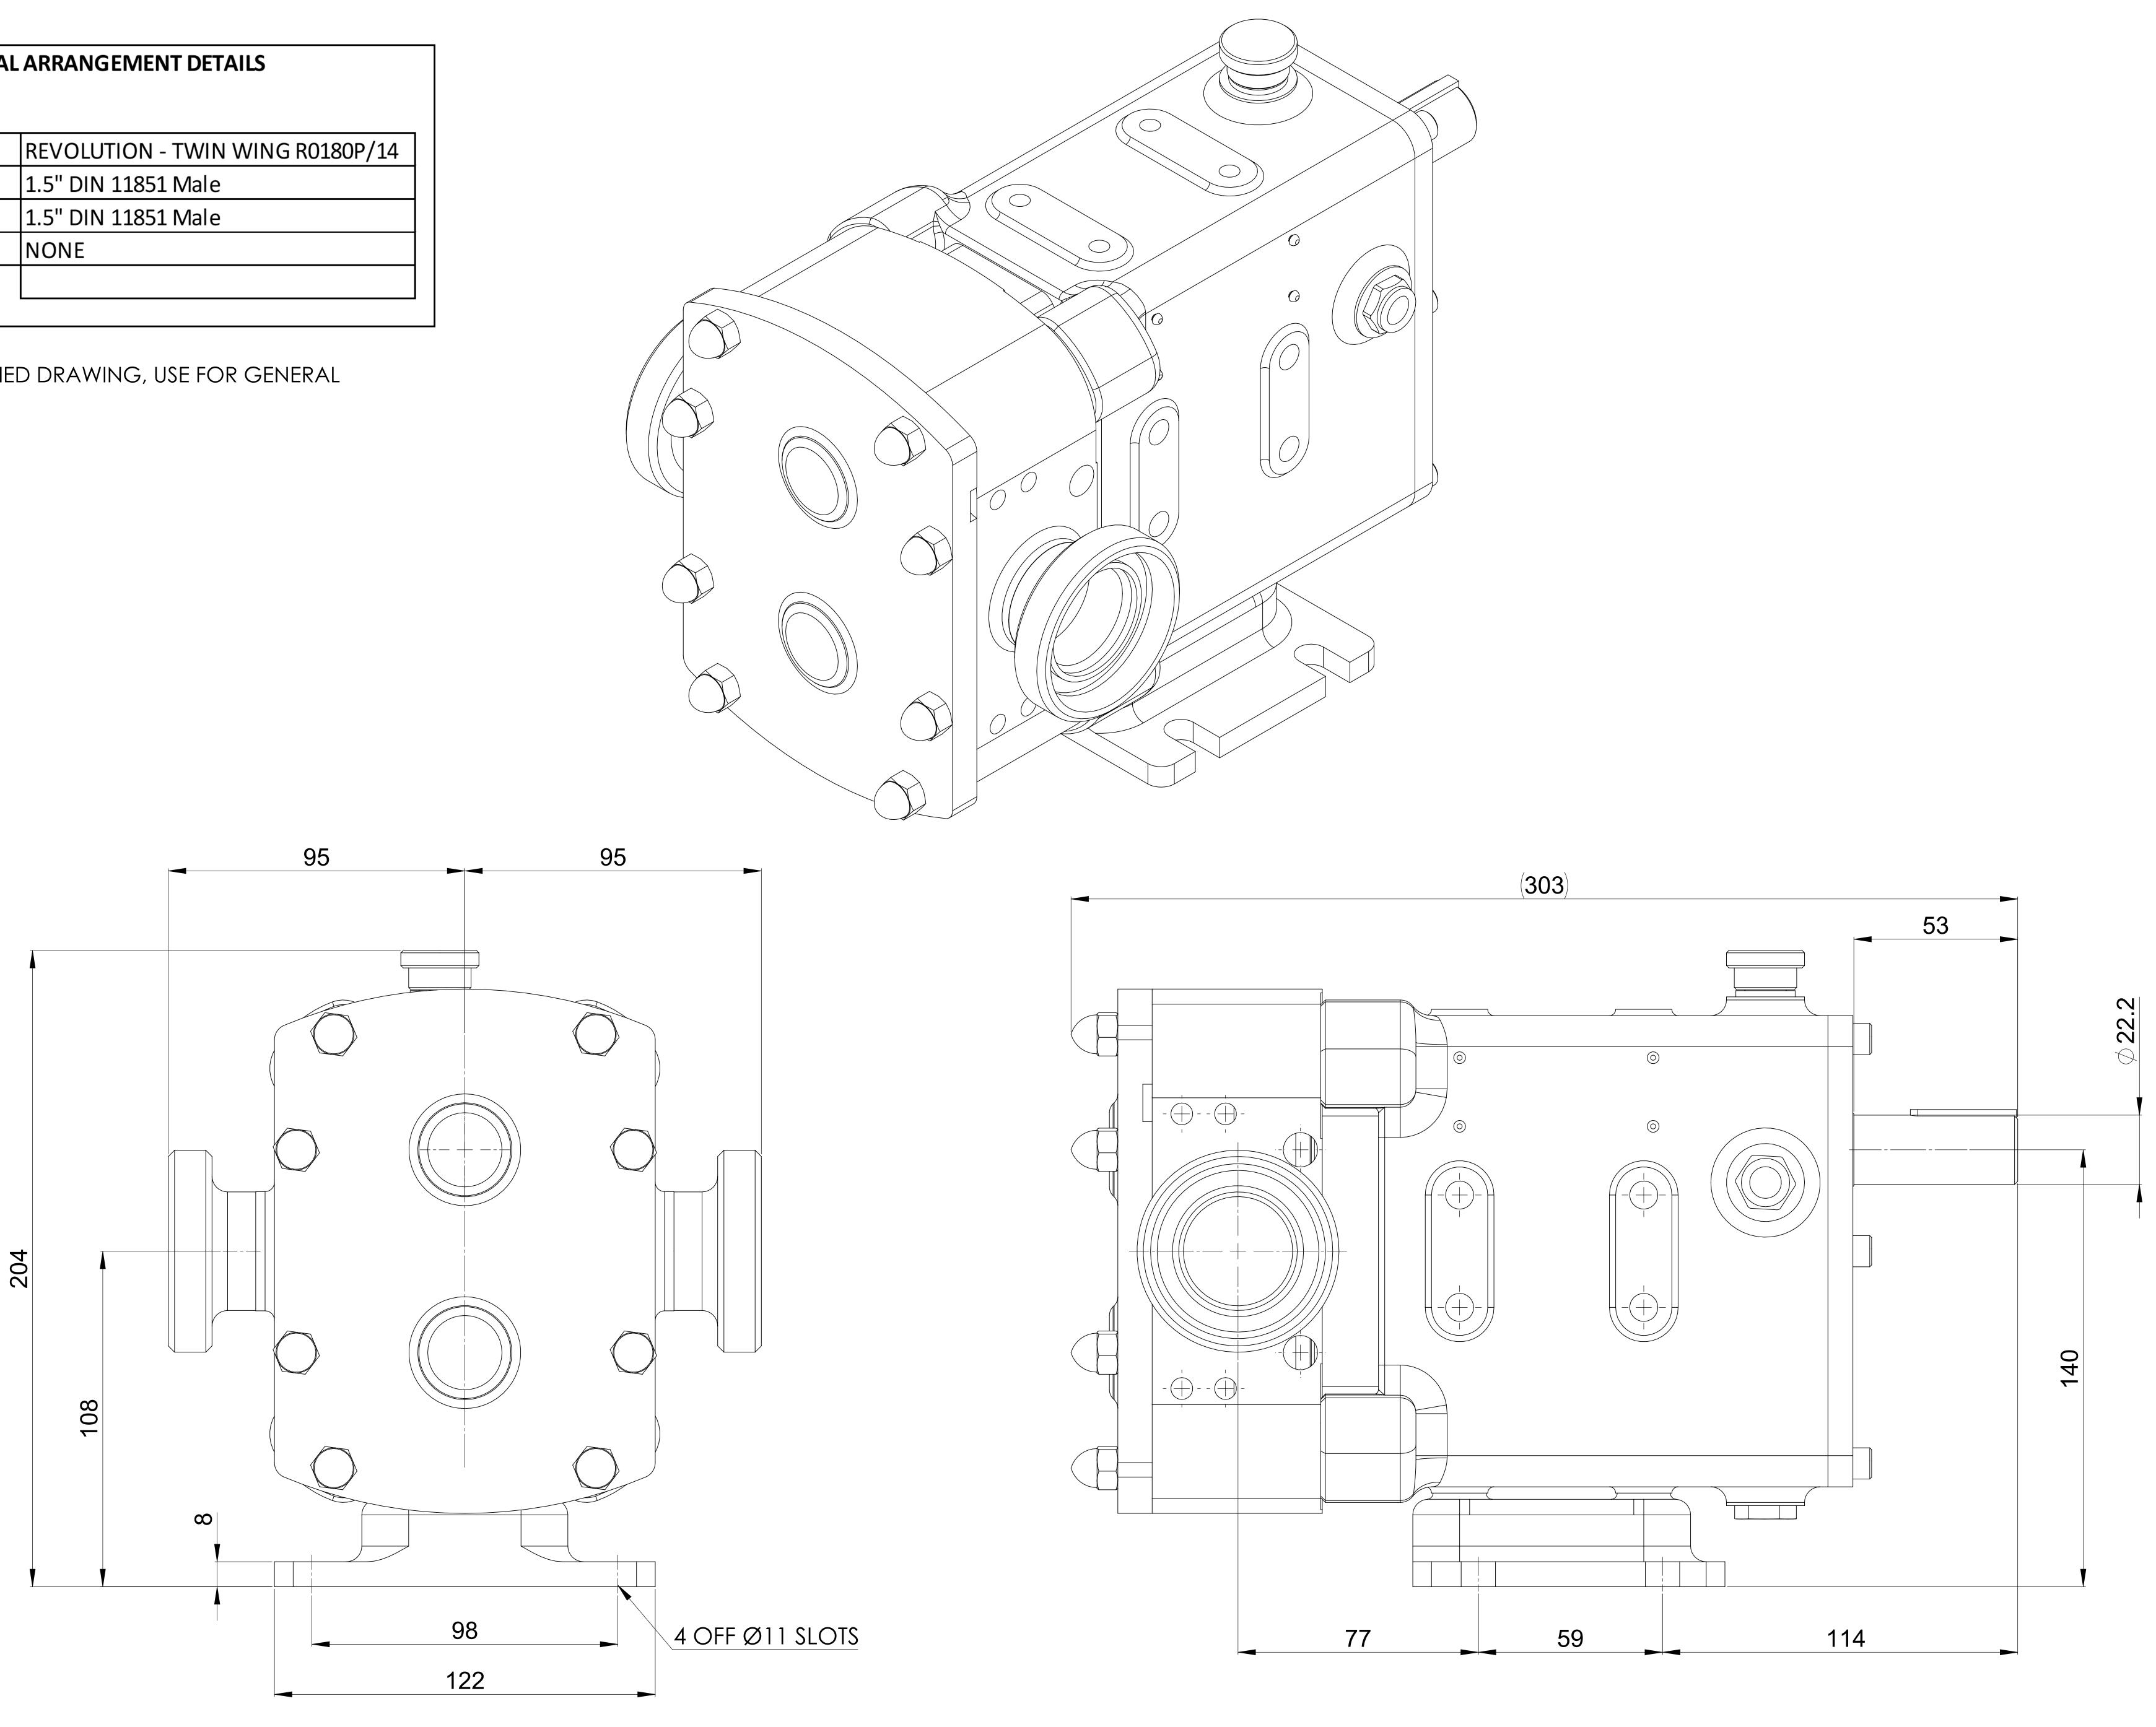

## **GENERAL ARRANGEMENT DETAILS**

PUMP INFORMATION

| PUMP MODEL        | <b>REVOLUTION - TWIN WING R0180</b> |
|-------------------|-------------------------------------|
| INLET CONNECTION  | 1.5" DIN 11851 Male                 |
| OUTLET CONNECTION | 1.5" DIN 11851 Male                 |
| SPECIAL FEATURES  | NONE                                |
|                   |                                     |

THIS IS NOT A CERTIFIED DRAWING, USE FOR GENERAL INSTALLATION ONLY

| 114 |           |       |         |                     |      |            |  |  |
|-----|-----------|-------|---------|---------------------|------|------------|--|--|
|     | ISSUED    |       |         | SSUED               | A    | 13/05/2019 |  |  |
|     | AMENDMENT |       |         | ISSUE               | DATE |            |  |  |
| 0   | N         | DRAWN | CHECKED | GENERAL ARRANGEMENT |      |            |  |  |
|     |           | DSB   | IPJB    | DRG. NO: GA4171     |      |            |  |  |