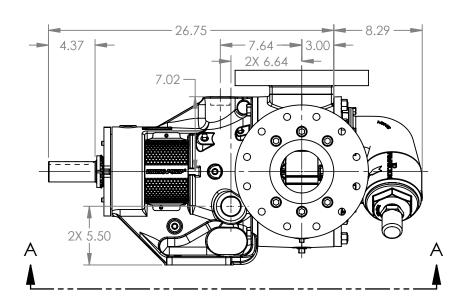

VIEW A-A

## MODELS WITH OPTIONAL FLANGED PORTS: Q223C, Q4223C, Q227C, Q1227C, Q4227C

 STATE
 Released
 04/16/2024
 DIMENSIONS ARE IN INCHES

 DRAWN
 dalcorn
 07/12/2023
 PROJECT:E330

 CHECKED
 AA
 04/16/2024
 WAS:

BE ON STATE

DWG. NO.

**NOTES:** 

QV-2228

SHEET 1 OF 1

1. ALL DIMENSIONS ARE FOR REFERENCE ONLY.

REV. A.2

04/16/2024