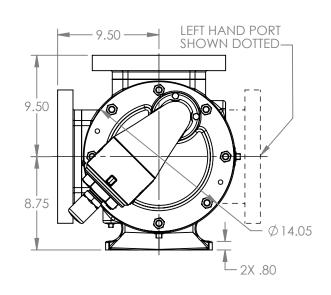

## MODELS WITH OPTIONAL FLANGED PORTS: Q223C, Q4223C, Q227C, Q1227C, Q4227C

 STATE
 Released
 04/16/2024
 DIMENSIONS ARE IN INCHES

 DRAWN
 dalcorn
 07/12/2023
 PROJECT:E330

 CHECKED
 AA
 04/16/2024
 WAS:

BE ON STATE

DWG. NO.

**NOTES:** 

QV-2228

SHEET 1 OF 1

1. ALL DIMENSIONS ARE FOR REFERENCE ONLY.

REV. A.2

04/16/2024