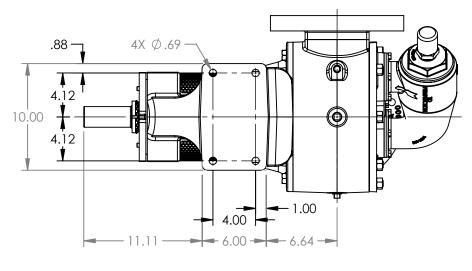

## MODELS WITH OPTIONAL FLANGED PORTS: Q223C, Q4223C, Q227C, Q1227C, Q4227C

 STATE
 Released
 04/16/2024
 DIMENSIONS ARE IN INCHES

 DRAWN
 dalcorn
 07/12/2023
 PROJECT:E330

 CHECKED
 AA
 04/16/2024
 WAS:

BE ON STATE

DWG. NO.

**NOTES:** 

QV-2228

SHEET 1 OF 1

1. ALL DIMENSIONS ARE FOR REFERENCE ONLY.

REV. A.2

04/16/2024