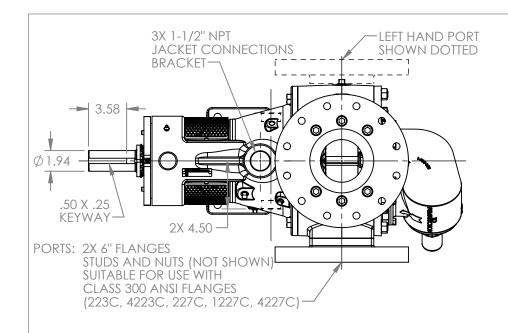

## MODELS WITH OPTIONAL FLANGED PORTS: Q223C, Q4223C, Q227C, Q1227C, Q4227C

 STATE
 Released
 04/16/2024
 DIMENSIONS ARE IN INCHES

 DRAWN
 dalcorn
 07/12/2023
 PROJECT:E330

 CHECKED
 AA
 04/16/2024
 WAS:

BE ON STATE

DWG. NO.

**NOTES:** 

QV-2228

SHEET 1 OF 1

1. ALL DIMENSIONS ARE FOR REFERENCE ONLY.

REV. A.2

04/16/2024