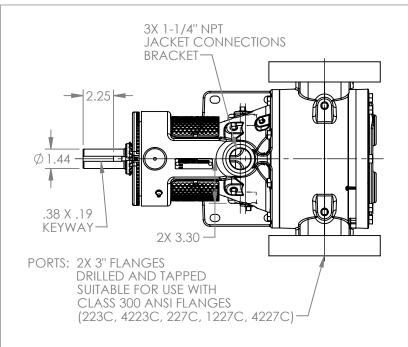

## MODELS WITH OPTIONAL FLANGED PORTS: L223C, L4223C, L227C, L1227C, L4227C

 STATE
 Released
 04/16/2024
 DIMENSIONS ARE IN INCHES

 DRAWN
 dalcorn
 07/19/2023
 PROJECT:E330

 CHECKED
 JB
 04/16/2024
 WAS:

3D

DWG. NO.

LV-4596

SHEET 1 OF 1

1. ALL DIMENSIONS ARE FOR REFERENCE ONLY.

REV. A.1

04/16/2024