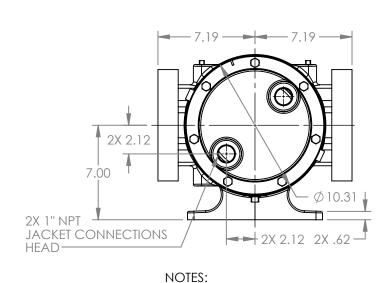

## MODELS WITH OPTIONAL FLANGED PORTS: L223C, L4223C, L227C, L1227C, L4227C

 STATE
 Released
 04/16/2024
 DIMENSIONS ARE IN INCHES

 DRAWN
 dalcorn
 07/19/2023
 PROJECT:E330

 CHECKED
 JB
 04/16/2024
 WAS:

3D

DWG. NO.

LV-4596

SHEET 1 OF 1

1. ALL DIMENSIONS ARE FOR REFERENCE ONLY.

REV. A.1

04/16/2024