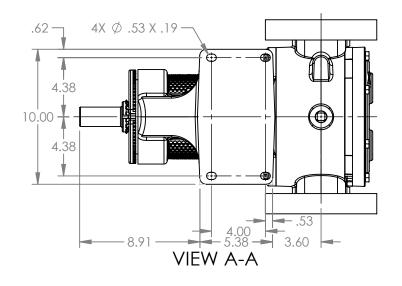

## MODELS WITH OPTIONAL FLANGED PORTS: L223C, L4223C, L227C, L1227C, L4227C

 STATE
 Released
 04/16/2024
 DIMENSIONS ARE IN INCHES

 DRAWN
 dalcorn
 07/19/2023
 PROJECT:E330

 CHECKED
 JB
 04/16/2024
 WAS:

3D

DWG. NO.

LV-4596

SHEET 1 OF 1

1. ALL DIMENSIONS ARE FOR REFERENCE ONLY.

REV. A.1

04/16/2024