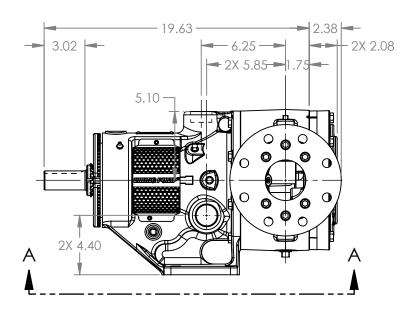

## MODELS WITH OPTIONAL FLANGED PORTS: L223C, L4223C, L227C, L1227C, L4227C

 STATE
 Released
 04/16/2024
 DIMENSIONS ARE IN INCHES

 DRAWN
 dalcorn
 07/19/2023
 PROJECT:E330

 CHECKED
 JB
 04/16/2024
 WAS:

3D

DWG. NO.

LV-4596

SHEET 1 OF 1

1. ALL DIMENSIONS ARE FOR REFERENCE ONLY.

REV. A.1

04/16/2024