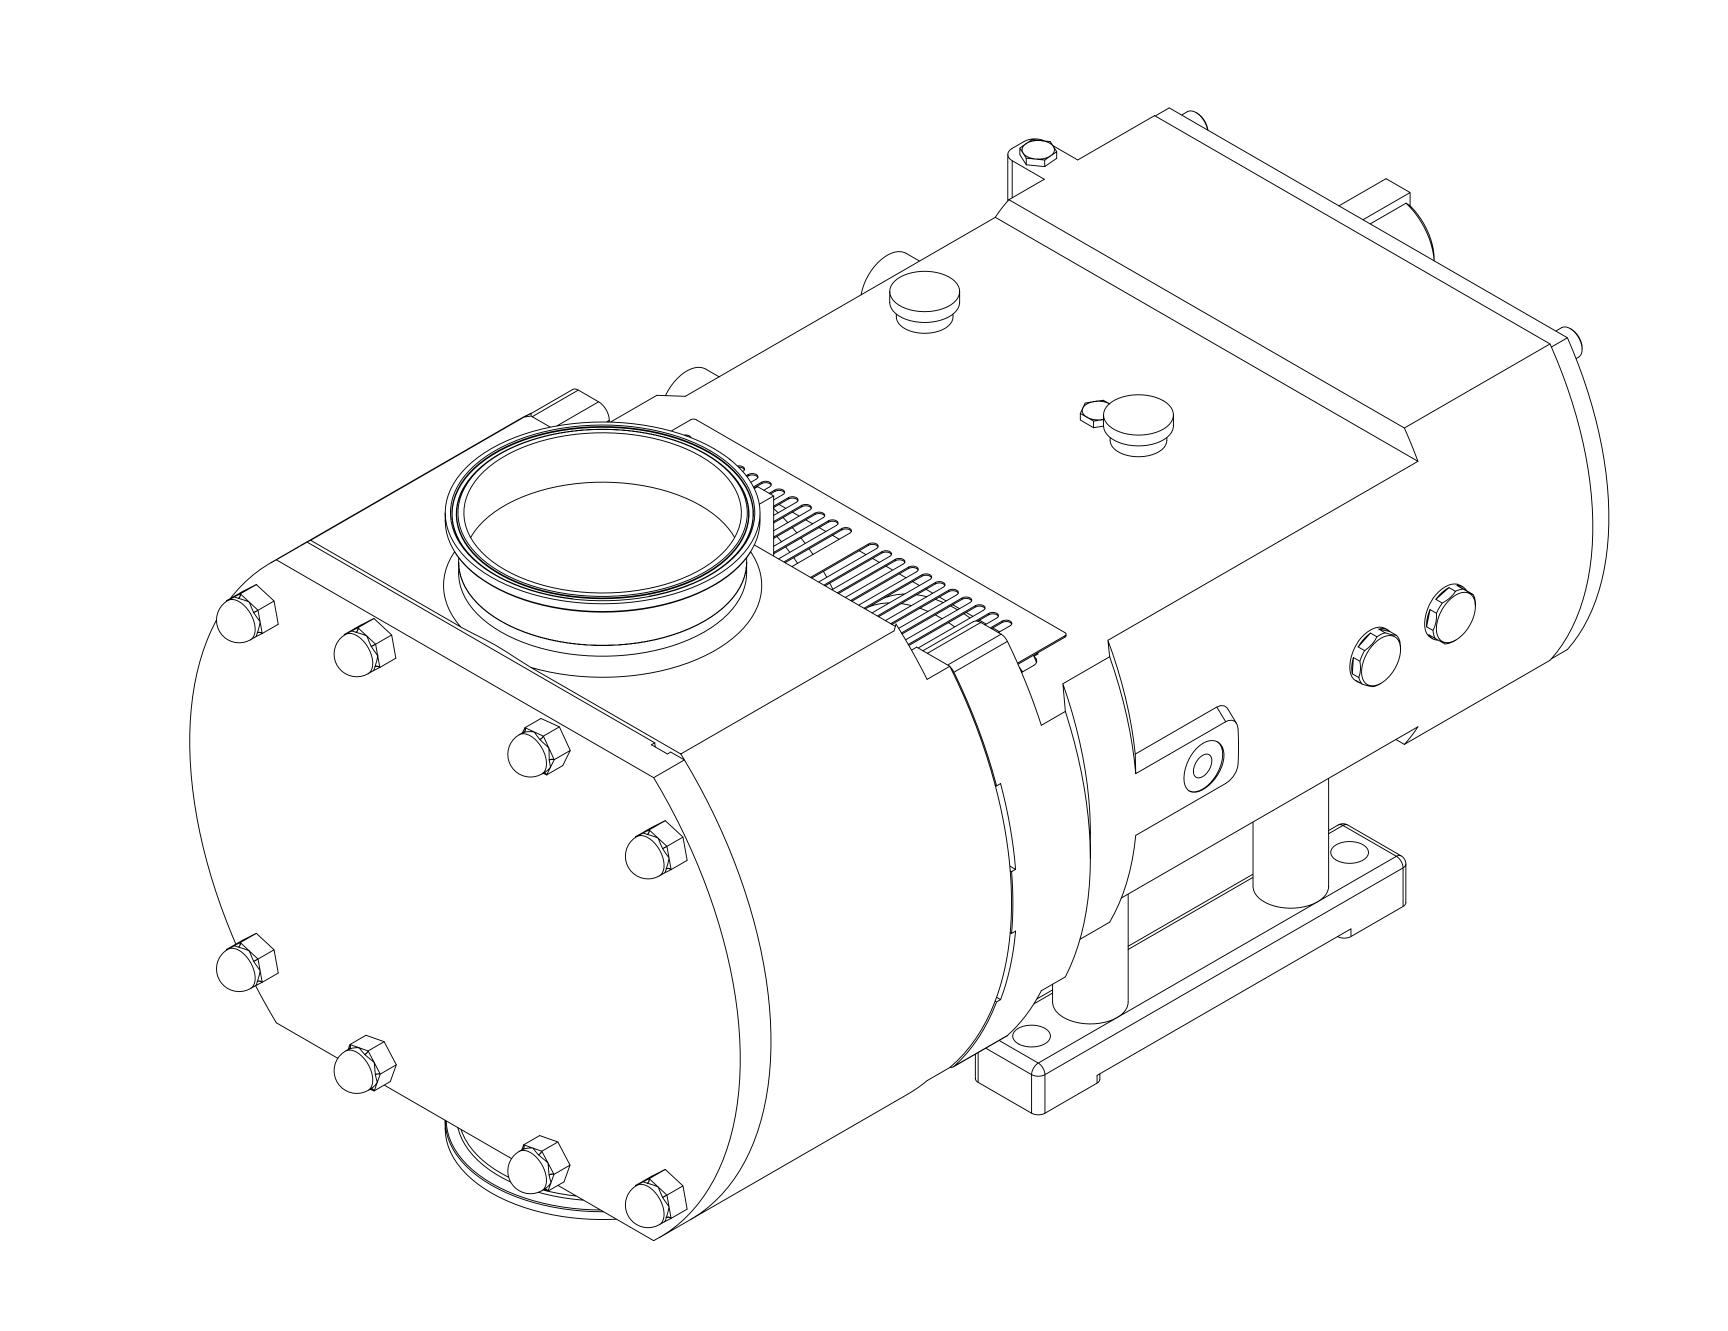

## GENERAL ARRANGEMENT DETAILS PUMP INFORMATION MULTIPUMP MP50/0525/08 PUMP MODEL 6" TRI-CLAMP LEFT/TOP CONNECTION RIGHT/BOTTOM CONNECTION 6" TRI-CLAMP DRIVE SHAFT POSSITION LEFT HAND DRIVE FRONT COVER ADDITIONS STANDARD STANDARD ROTORCASE ADDITIONS **GEARBOX ADDITIONS** STANDARD