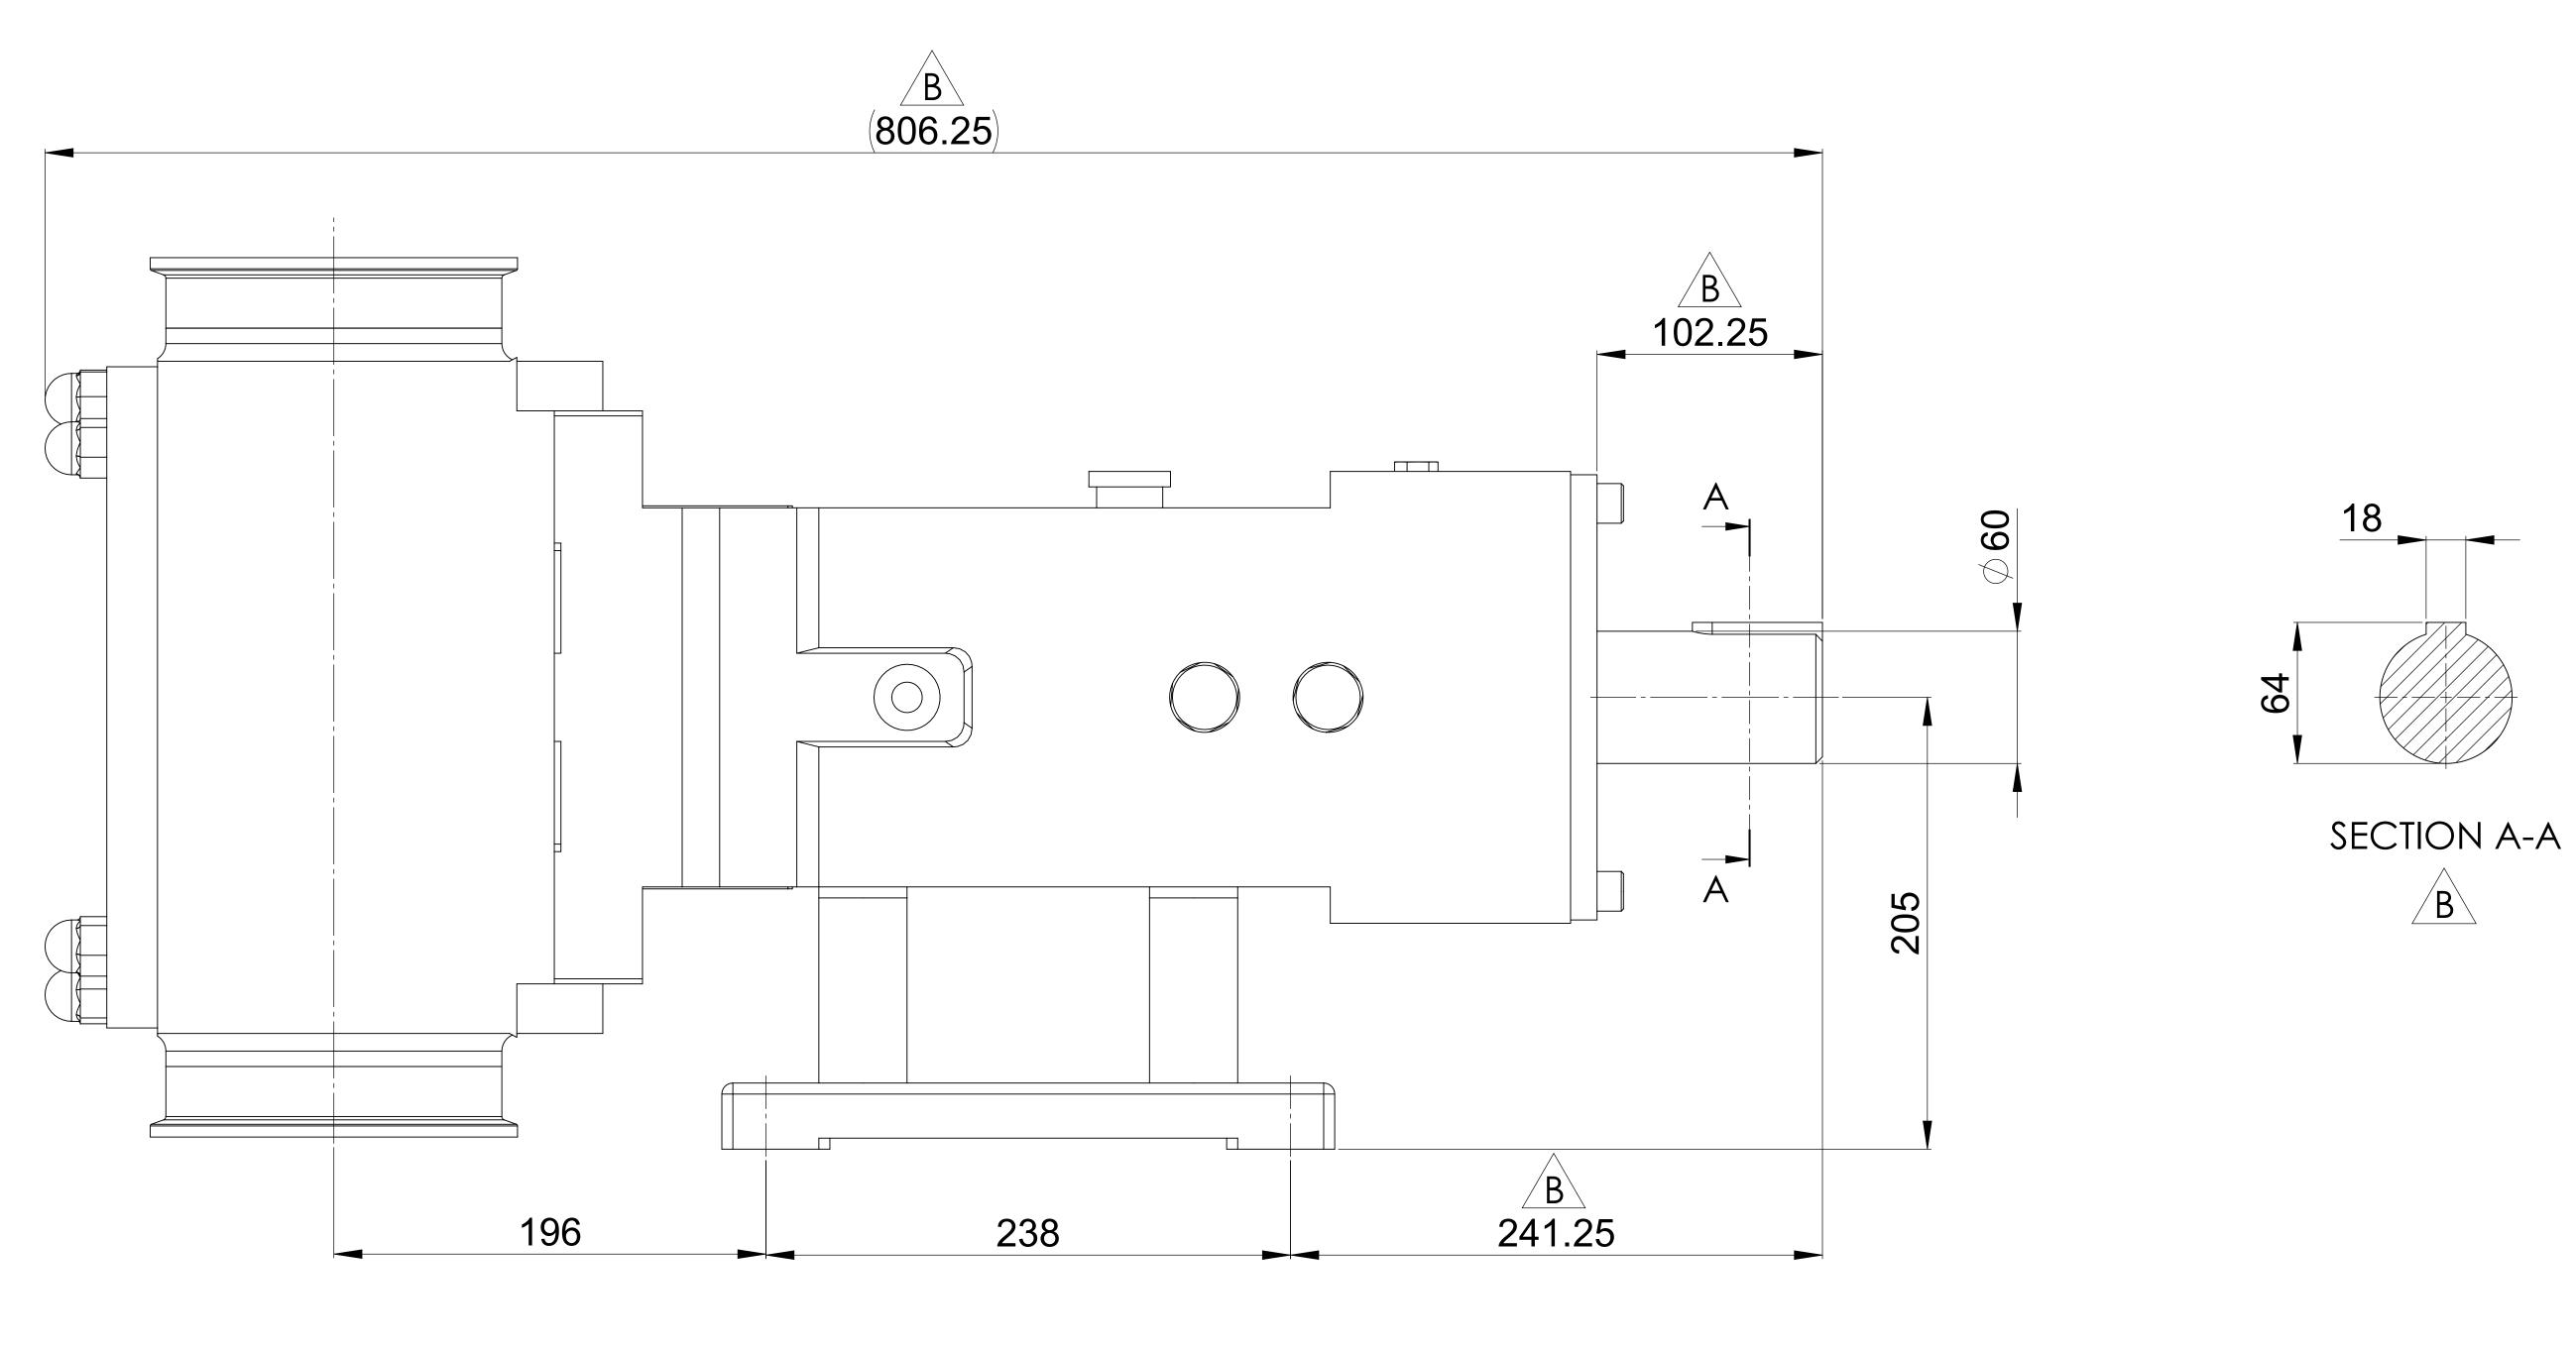

## GENERAL ARRANGEMENT DETAILS PUMP INFORMATION MULTIPUMP MP50/0525/08 PUMP MODEL 6" TRI-CLAMP LEFT/TOP CONNECTION RIGHT/BOTTOM CONNECTION 6" TRI-CLAMP DRIVE SHAFT POSSITION LEFT HAND DRIVE FRONT COVER ADDITIONS STANDARD STANDARD ROTORCASE ADDITIONS **GEARBOX ADDITIONS** STANDARD

UNLESS OTHERWISE STATED: ALL DIMENSIONS  $\pm 2.50$ ANGLES  $\pm 2.0^{\circ}$ DO NOT SCALE THIS DRAWING REMOVE BURRS AND SHARP EDGES DIMENSIONS IN MILLIMETRES IF IN DOUBT ASK

GENERAL ARRANGEMENT PROJECTION DRAWN CHECKED **GA4490**