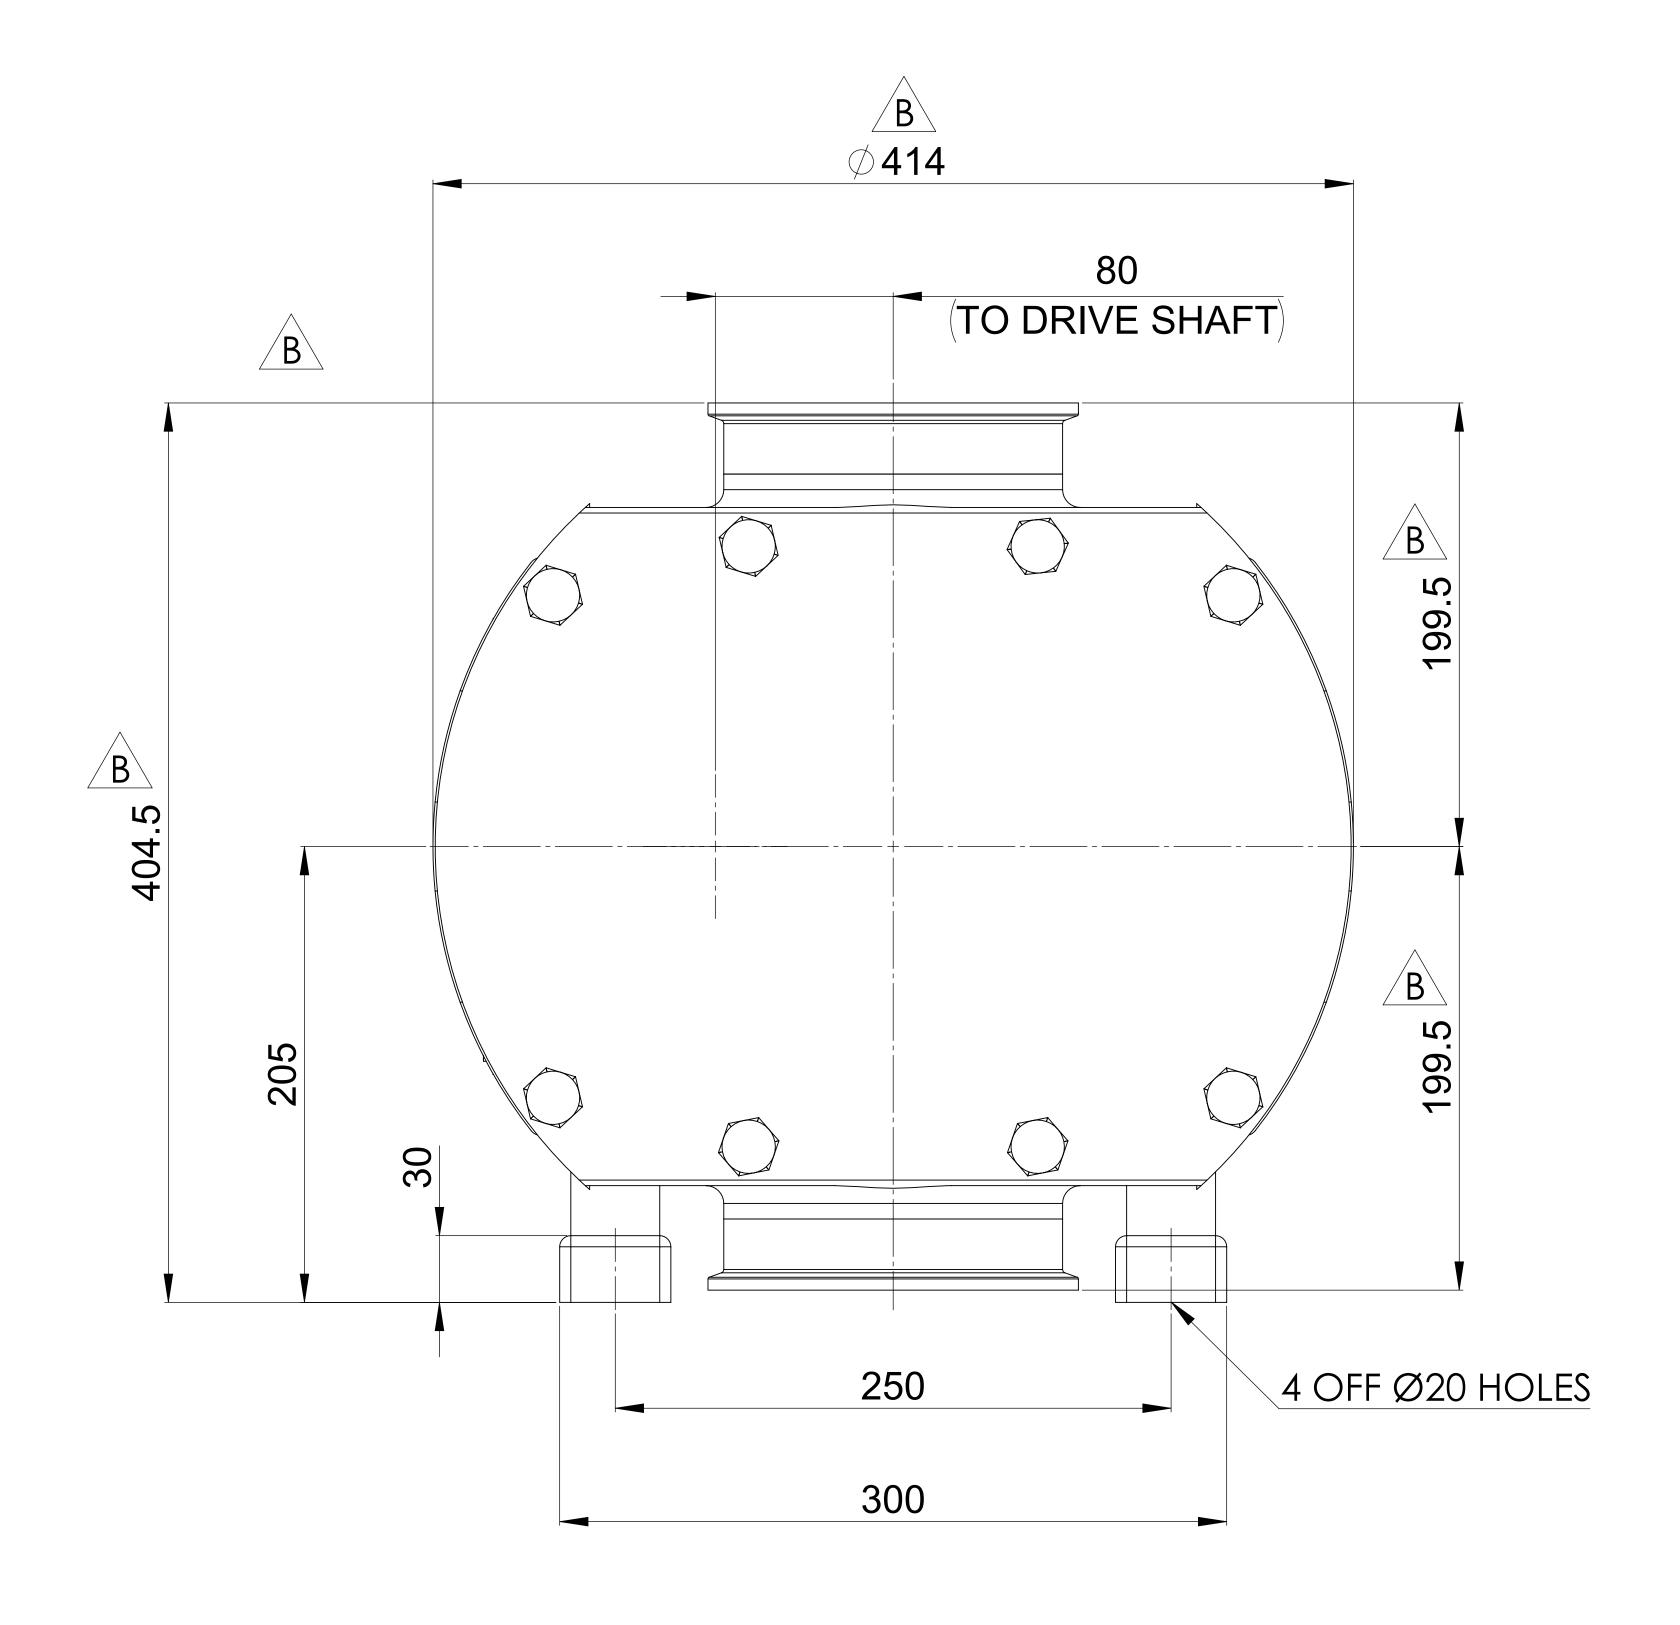

## GENERAL ARRANGEMENT DETAILS PUMP INFORMATION MULTIPUMP MP50/0525/08 PUMP MODEL 6" TRI-CLAMP LEFT/TOP CONNECTION RIGHT/BOTTOM CONNECTION 6" TRI-CLAMP DRIVE SHAFT POSSITION LEFT HAND DRIVE FRONT COVER ADDITIONS STANDARD STANDARD ROTORCASE ADDITIONS **GEARBOX ADDITIONS** STANDARD

UNLESS OTHERWISE STATED: ALL DIMENSIONS  $\pm 2.50$ ANGLES  $\pm 2.0^{\circ}$ DO NOT SCALE THIS DRAWING REMOVE BURRS AND SHARP EDGES DIMENSIONS IN MILLIMETRES IF IN DOUBT ASK

GENERAL ARRANGEMENT PROJECTION DRAWN CHECKED **GA4490**