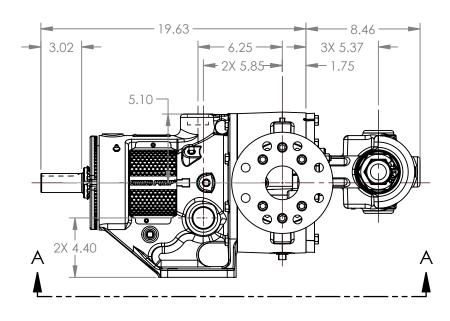

## MODELS WITH OPTIONAL FLANGED PORTS: L223C, L4223C, L227C, L1227C, L4227C

 STATE
 Released
 04/16/2024
 DIMENSIONS ARE IN INCHES

 DRAWN
 dalcorn
 07/19/2023
 PROJECT:E330

 CHECKED
 JB
 04/16/2024
 WAS: