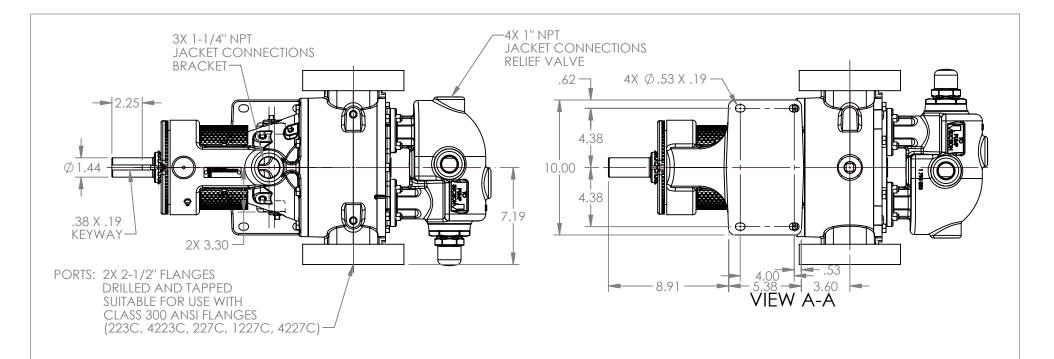

## MODELS WITH OPTIONAL FLANGED PORTS: L223C, L4223C, L227C, L1227C, L4227C

 STATE
 Released
 04/16/2024
 DIMENSIONS ARE IN INCHES

 DRAWN
 dalcorn
 07/19/2023
 PROJECT:E330

 CHECKED
 JB
 04/16/2024
 WAS: