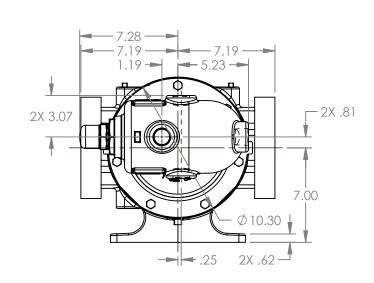

## MODELS WITH OPTIONAL FLANGED PORTS: L223C, L4223C, L227C, L1227C, L4227C

 STATE
 Released
 04/16/2024
 DIMENSIONS ARE IN INCHES

 DRAWN
 dalcorn
 07/19/2023
 PROJECT:E330

 CHECKED
 JB
 04/16/2024
 WAS: