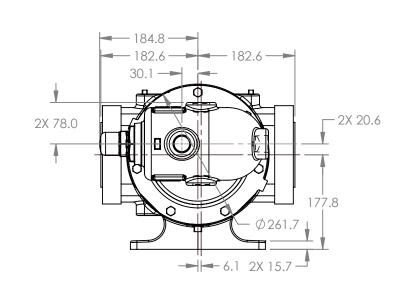

## MODELS WITH OPTIONAL FLANGED PORTS: LL223C, LL4223C, LL227C, LL1227C, LL4227C

 STATE
 Released
 04/16/2024
 DIMENSIONS ARE IN MILLIMETERS

 DRAWN
 dalcom
 07/25/2023
 PROJECT E330

 CHECKED
 DTL
 04/16/2024
 WAS:

3D

DWG. NO. LV-4668

NOTES:

SHEET 1 OF 1 RF

1. ALL DIMENSIONS ARE FOR REFERENCE ONLY.

REV. A.1

04/16/2024