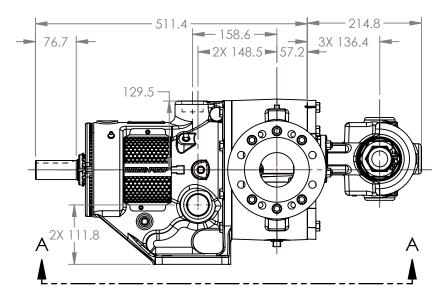

## MODELS WITH OPTIONAL FLANGED PORTS: LL223C, LL4223C, LL227C, LL1227C, LL4227C

 STATE
 Released
 04/16/2024
 DIMENSIONS ARE IN MILLIMETERS

 DRAWN
 dalcom
 07/25/2023
 PROJECT E330

 CHECKED
 DTL
 04/16/2024
 WAS:

3D

DWG. NO. LV-4668

NOTES:

SHEET 1 OF 1 RF

1. ALL DIMENSIONS ARE FOR REFERENCE ONLY.

REV. A.1

04/16/2024