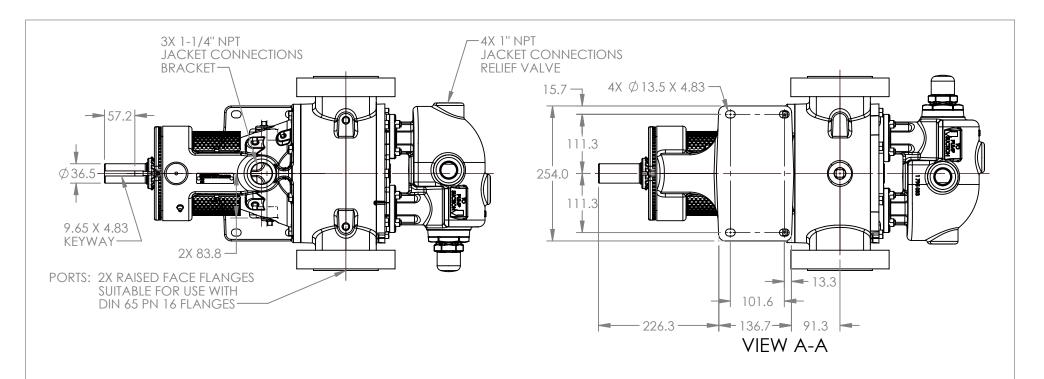

## MODELS WITH OPTIONAL FLANGED PORTS: LL223C, LL4223C, LL227C, LL1227C, LL4227C

 STATE
 Released
 04/16/2024
 DIMENSIONS ARE IN MILLIMETERS

 DRAWN
 dalcom
 07/25/2023
 PROJECT E330

 CHECKED
 DTL
 04/16/2024
 WAS:

3D

DWG. NO. LV-4668

NOTES:

SHEET 1 OF 1 RF

1. ALL DIMENSIONS ARE FOR REFERENCE ONLY.

REV. A.1

04/16/2024