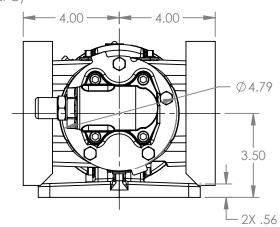

VIEW A-A

WAS:

-PORTS: 2X 2" FLANGES
DRILLED AND TAPPED
SUITABLE FOR USE WITH
CLASS 150 ANSI FLANGES
(123C, 4123C, 127C, 1127C, 4127C)

MODELS WITH OPTIONAL FLANGED PORTS: H123C, H4123C, H127C, H1127C, H4127C, HL123C, HL4123C, HL127C, HL1127C, HL4127C