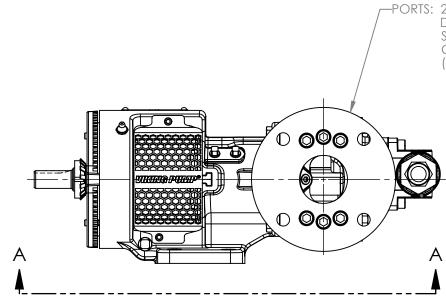

VIEW A-A

WAS:

-PORTS: 2X 2" FLANGES
DRILLED AND TAPPED
SUITABLE FOR USE WITH
CLASS 150 ANSI FLANGES
(123C, 4123C, 127C, 1127C, 4127C)

MODELS WITH OPTIONAL FLANGED PORTS: H123C, H4123C, H127C, H1127C, H4127C, HL123C, HL4123C, HL127C, HL1127C, HL4127C