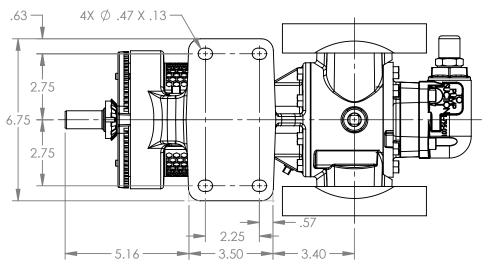

BE 3D

DWG. NO. HV-4209

NOTES:

SHEET 1 OF 1

1. ALL DIMENSIONS ARE FOR REFERENCE ONLY.

REV. A.1

04/16/2024