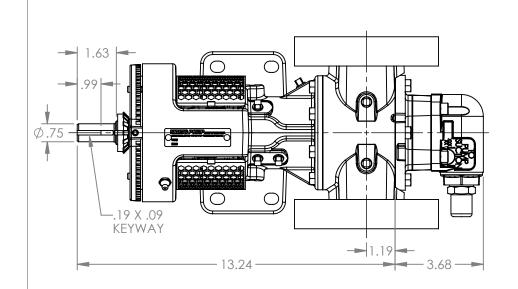

BE 3D

DWG. NO. HV-4209

NOTES:

SHEET 1 OF 1

1. ALL DIMENSIONS ARE FOR REFERENCE ONLY.

REV. A.1

04/16/2024