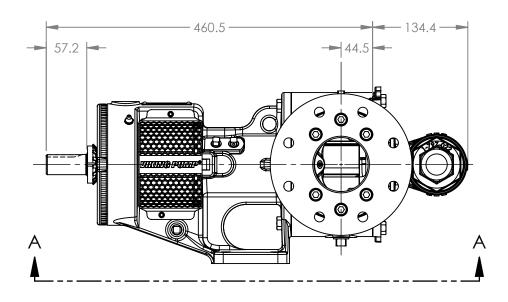

## MODELS WITH OPTIONAL FLANGED PORTS:

K123C, K4123C, K127C, K1127C, K4127C, KK123C, KK4123C, KK127C, KK1127C, KK4127C

| STATE   | Released | 04/16/2024 | DIMENSIONS ARE IN INCHES |
|---------|----------|------------|--------------------------|
| DRAWN   | dalcorn  | 07/25/2023 | PROJECT:E330             |
| CHECKED | DTL      | 04/16/2024 | WAS:                     |