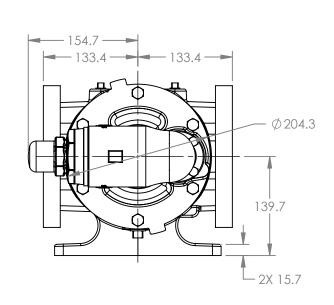

## MODELS WITH OPTIONAL FLANGED PORTS:

K123C, K4123C, K127C, K1127C, K4127C, KK123C, KK4123C, KK127C, KK1127C, KK4127C

| STATE   | Released | 04/16/2024 | DIMENSIONS ARE IN INCHES |
|---------|----------|------------|--------------------------|
| DRAWN   | dalcorn  | 07/25/2023 | PROJECT:E330             |
| CHECKED | DTL      | 04/16/2024 | WAS:                     |