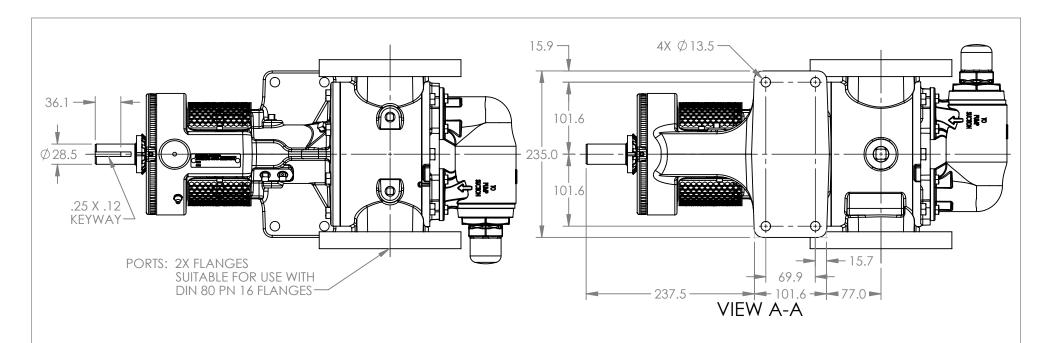

## MODELS WITH OPTIONAL FLANGED PORTS:

K123C, K4123C, K127C, K1127C, K4127C, KK123C, KK4123C, KK127C, KK1127C, KK4127C

| STATE   | Released | 04/16/2024 | DIMENSIONS ARE IN INCHES |
|---------|----------|------------|--------------------------|
| DRAWN   | dalcorn  | 07/25/2023 | PROJECT:E330             |
| CHECKED | DTL      | 04/16/2024 | WAS:                     |