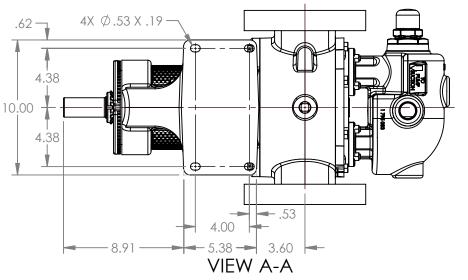

## MODELS WITH OPTIONAL FLANGED PORTS: LL223C, LL4223C, LL227C, LL1227C, LL4227C

 STATE
 Released
 04/16/2024
 DIMENSIONS ARE IN INCHES

 DRAWN
 dalcorn
 07/20/2023
 PROJECT:E330

 CHECKED
 JDP
 04/16/2024
 WAS: