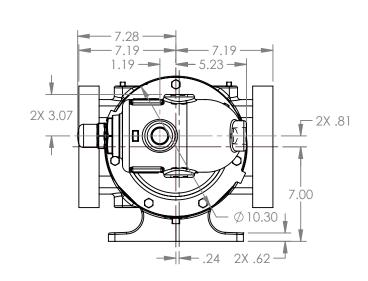

## MODELS WITH OPTIONAL FLANGED PORTS: LL223C, LL4223C, LL227C, LL1227C, LL4227C

 STATE
 Released
 04/16/2024
 DIMENSIONS ARE IN INCHES

 DRAWN
 dalcorn
 07/20/2023
 PROJECT:E330

 CHECKED
 JDP
 04/16/2024
 WAS: