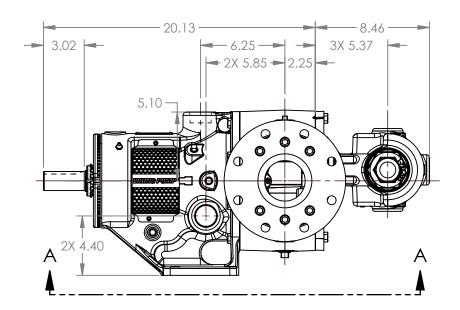

## MODELS WITH OPTIONAL FLANGED PORTS: LL223C, LL4223C, LL227C, LL1227C, LL4227C

 STATE
 Released
 04/16/2024
 DIMENSIONS ARE IN INCHES

 DRAWN
 dalcorn
 07/20/2023
 PROJECT:E330

 CHECKED
 JDP
 04/16/2024
 WAS: