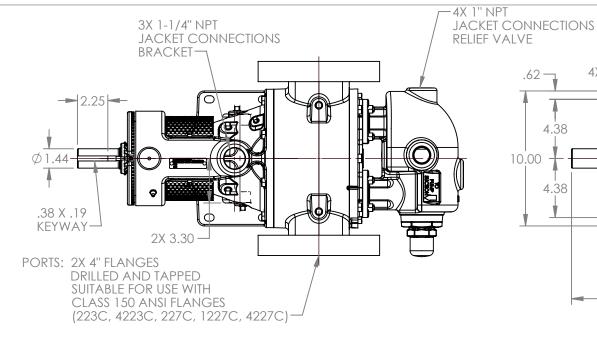

## MODELS WITH OPTIONAL FLANGED PORTS: LL223C, LL4223C, LL227C, LL1227C, LL4227C

 STATE
 Released
 04/16/2024
 DIMENSIONS ARE IN INCHES

 DRAWN
 dalcorn
 07/20/2023
 PROJECT:E330

 CHECKED
 JDP
 04/16/2024
 WAS: