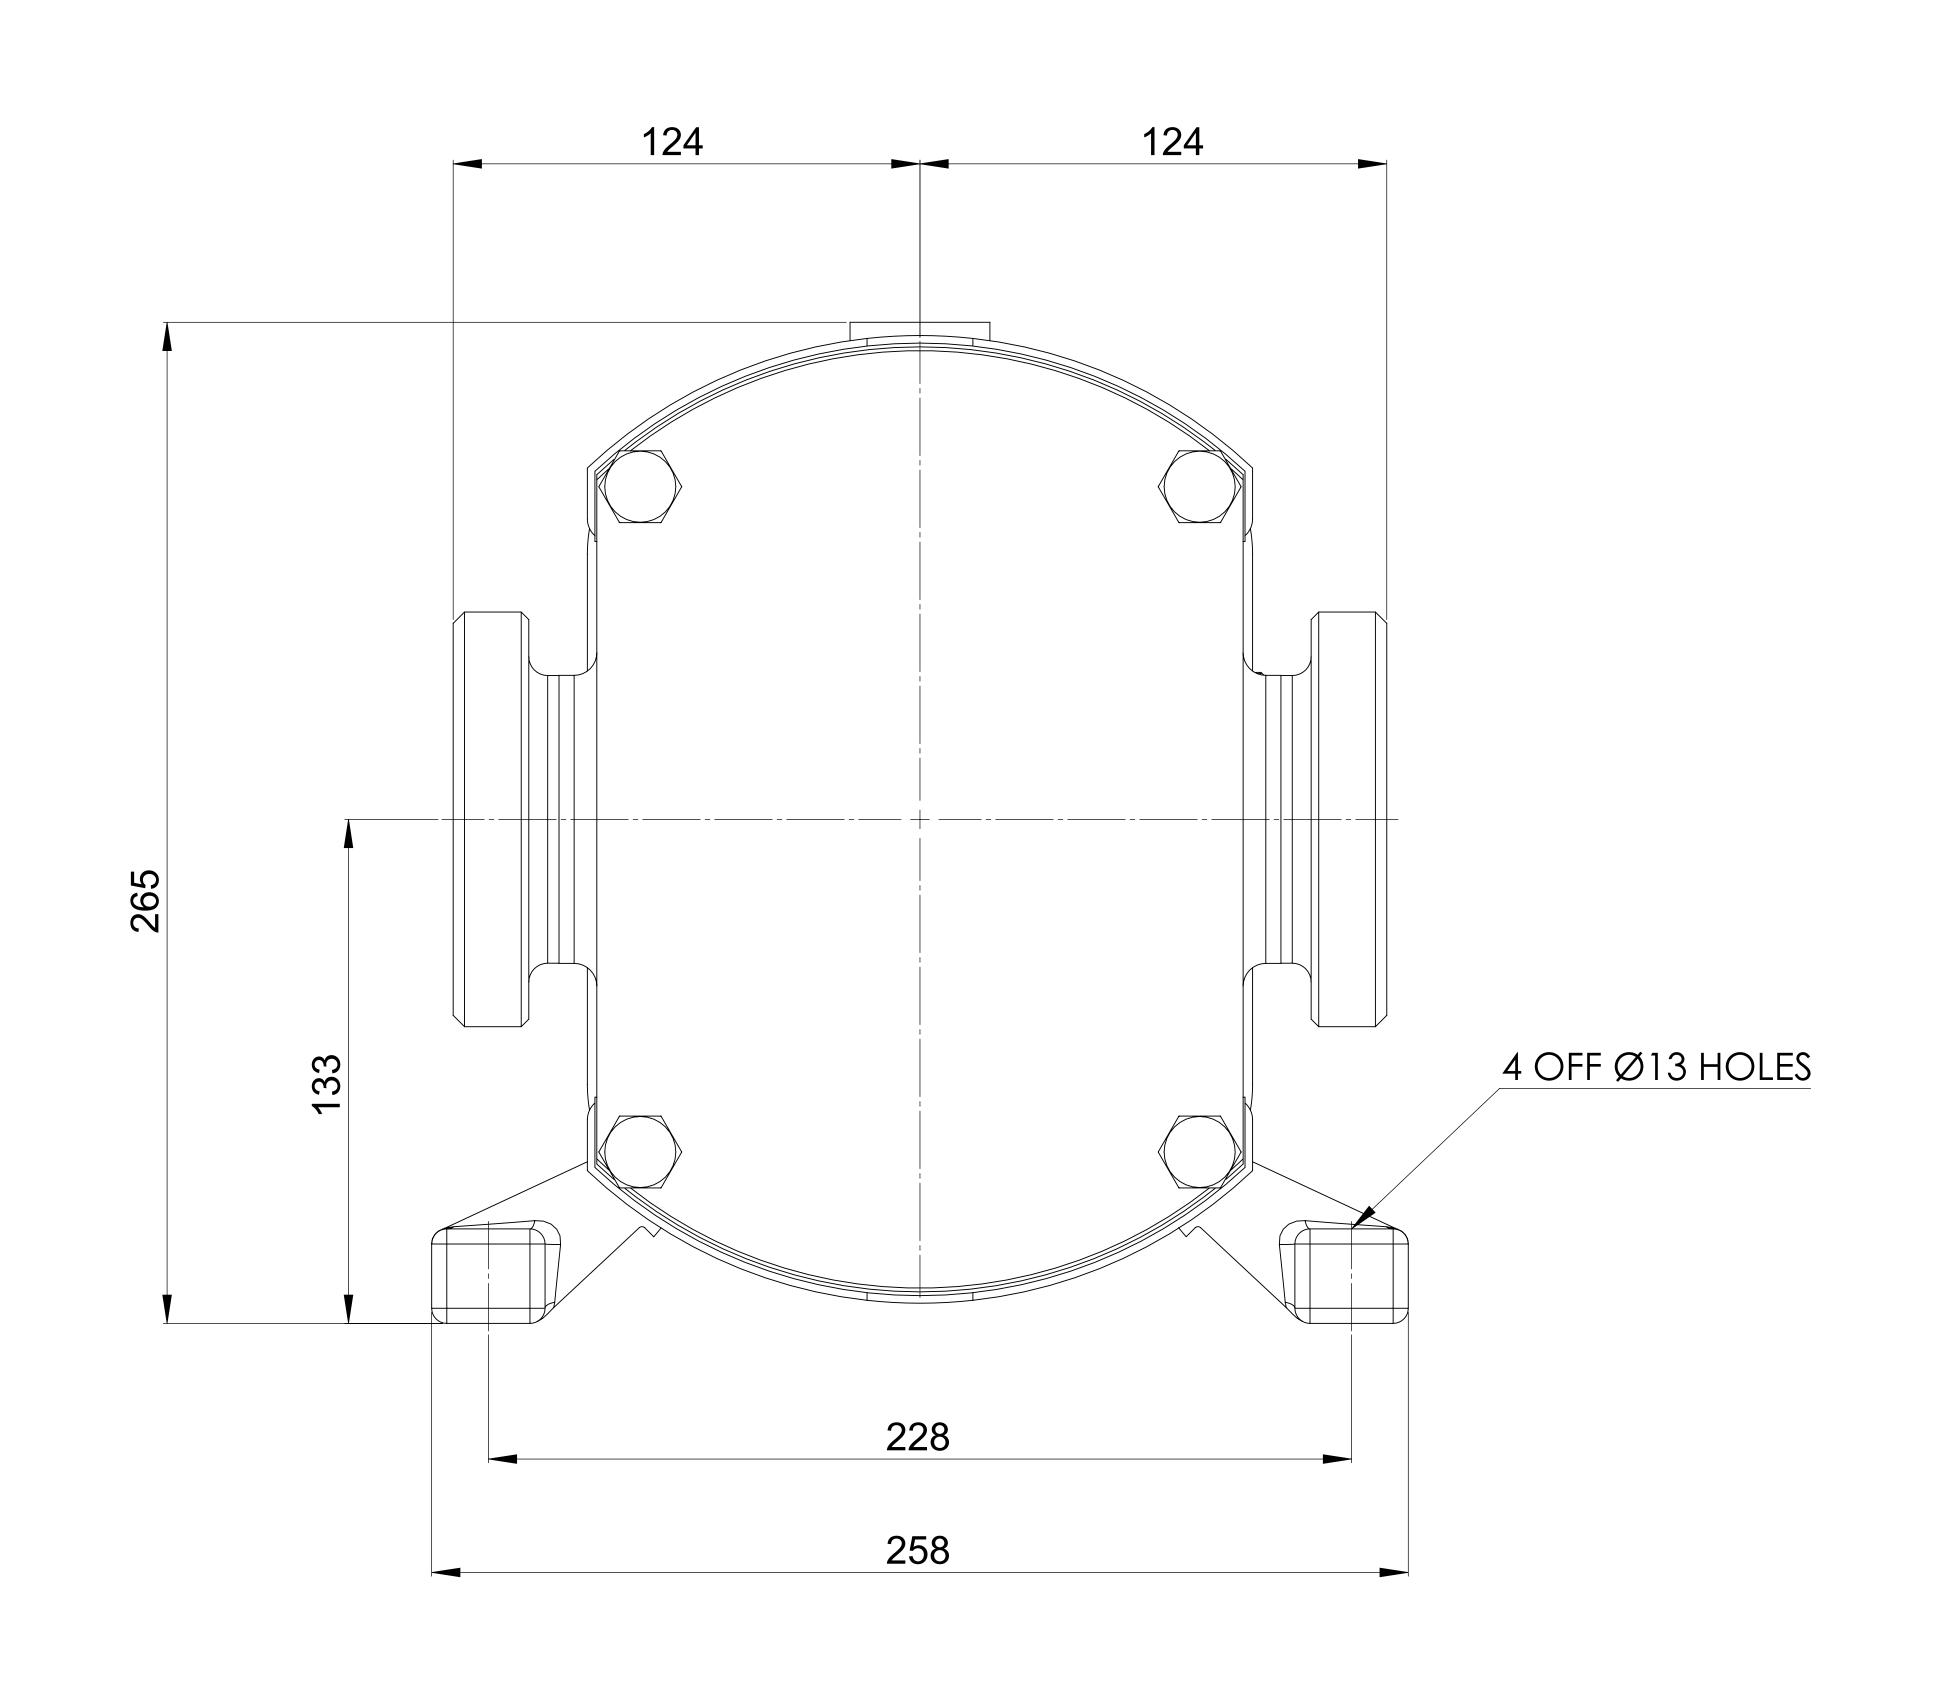

| GENERAL ARRANGEMENT DETAILS |                       |  |  |  |  |  |
|-----------------------------|-----------------------|--|--|--|--|--|
| PUMP INFORMATION            |                       |  |  |  |  |  |
| PUMP MODEL                  | CLASSIC+ CP30/0113/07 |  |  |  |  |  |
| INLET CONNECTION            | 3" DIN 11851 MALE     |  |  |  |  |  |
| OUTLET CONNECTION           | 3" DIN 11851 MALE     |  |  |  |  |  |
| SPECIAL FEATURES            | NONE                  |  |  |  |  |  |
|                             |                       |  |  |  |  |  |

THIS IS NOT A CERTIFIED DRAWING, USE FOR GENERAL INSTALLATION ONLY

|                                                                                                                                                                                                                                                                           |                                                                                                                                                                 |            |       |         | ];                  | SSUED   | А     | 23/03/2018 |
|---------------------------------------------------------------------------------------------------------------------------------------------------------------------------------------------------------------------------------------------------------------------------|-----------------------------------------------------------------------------------------------------------------------------------------------------------------|------------|-------|---------|---------------------|---------|-------|------------|
|                                                                                                                                                                                                                                                                           |                                                                                                                                                                 |            |       |         | AME                 | ENDMENT | ISSUE | DATE       |
| COPYRIGHT: TECHNOLOGIES HIGHFIELD INDUSTRIAL ESTATE, EASTBOURNE, EAST SUSSEX, BN23 6PT TEL: (+44) 1323 509211  COPYRIGHT: THIS DRAWING IS THE SOLE PROPERTY OF WRIGHT FLOW TECHNOLOGIES LTD. IT MUST NOT BE COPIED OR USED IN PART OR FULL WITHOUT PRIOR WRITTEN CONSENT. | UNLESS OTHERWISE STATED:  ALL DIMENSIONS ± 2.50 ANGLES ±2.0°  DO NOT SCALE THIS DRAWING REMOVE BURRS AND SHARP EDGES DIMENSIONS IN MILLIMETRES  IF IN DOUBT ASK | PROJECTION | DRAWN | CHECKED | GENERAL ARRANGEMENT |         |       |            |
|                                                                                                                                                                                                                                                                           |                                                                                                                                                                 |            | КСВ   | IPJB    | GA38                | 98      |       |            |