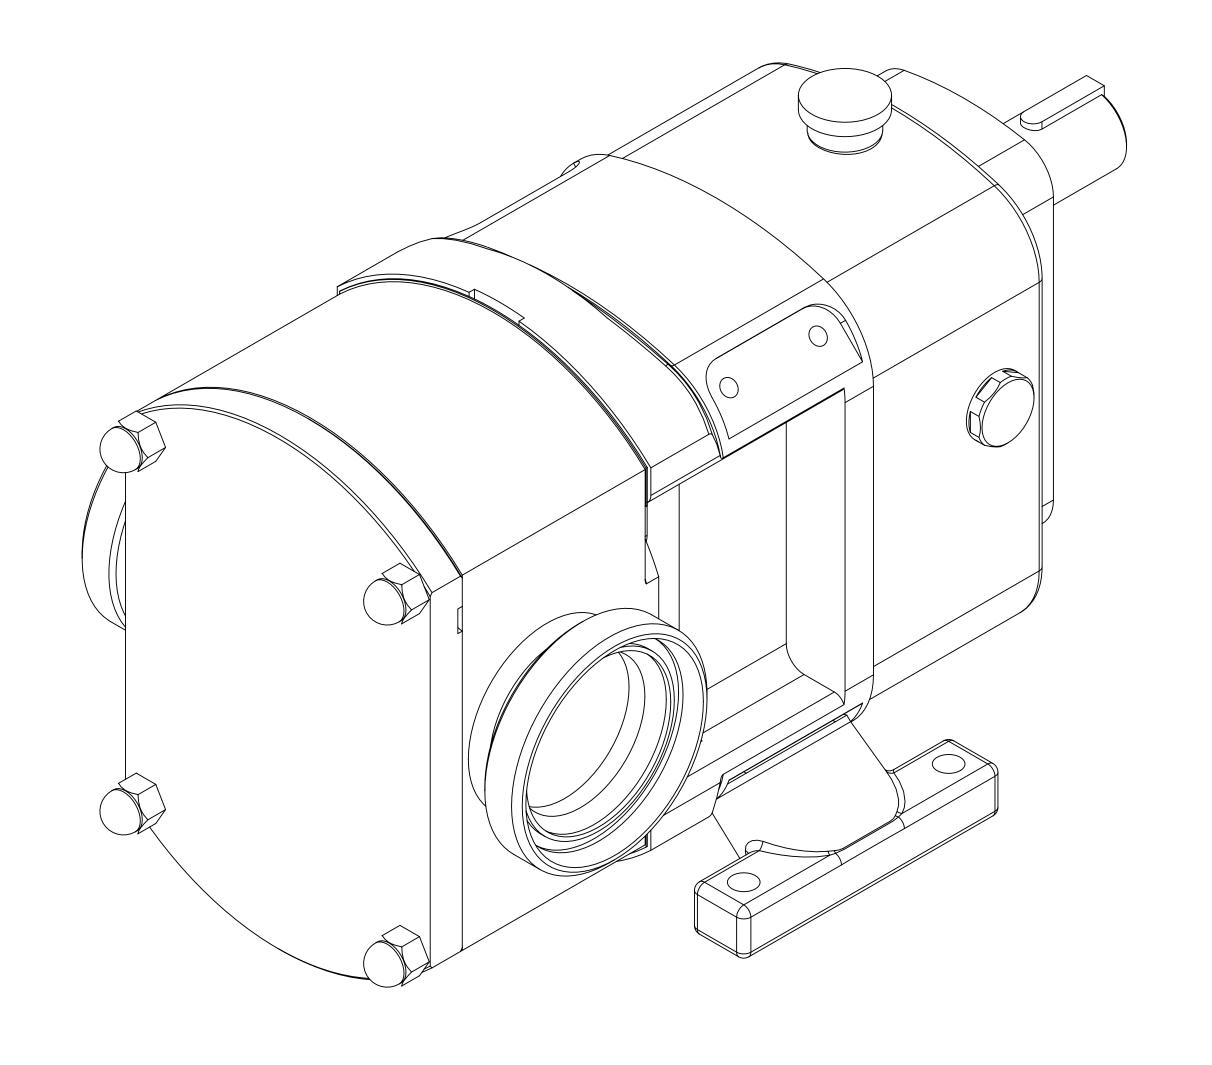

| GENERAL ARRANGEMENT DETAILS |                       |  |  |  |  |  |
|-----------------------------|-----------------------|--|--|--|--|--|
| PUMP INFORMATION            |                       |  |  |  |  |  |
| PUMP MODEL                  | CLASSIC+ CP30/0113/07 |  |  |  |  |  |
| INLET CONNECTION            | 3" DIN 11851 MALE     |  |  |  |  |  |
| OUTLET CONNECTION           | 3" DIN 11851 MALE     |  |  |  |  |  |
| SPECIAL FEATURES            | NONE                  |  |  |  |  |  |
|                             |                       |  |  |  |  |  |