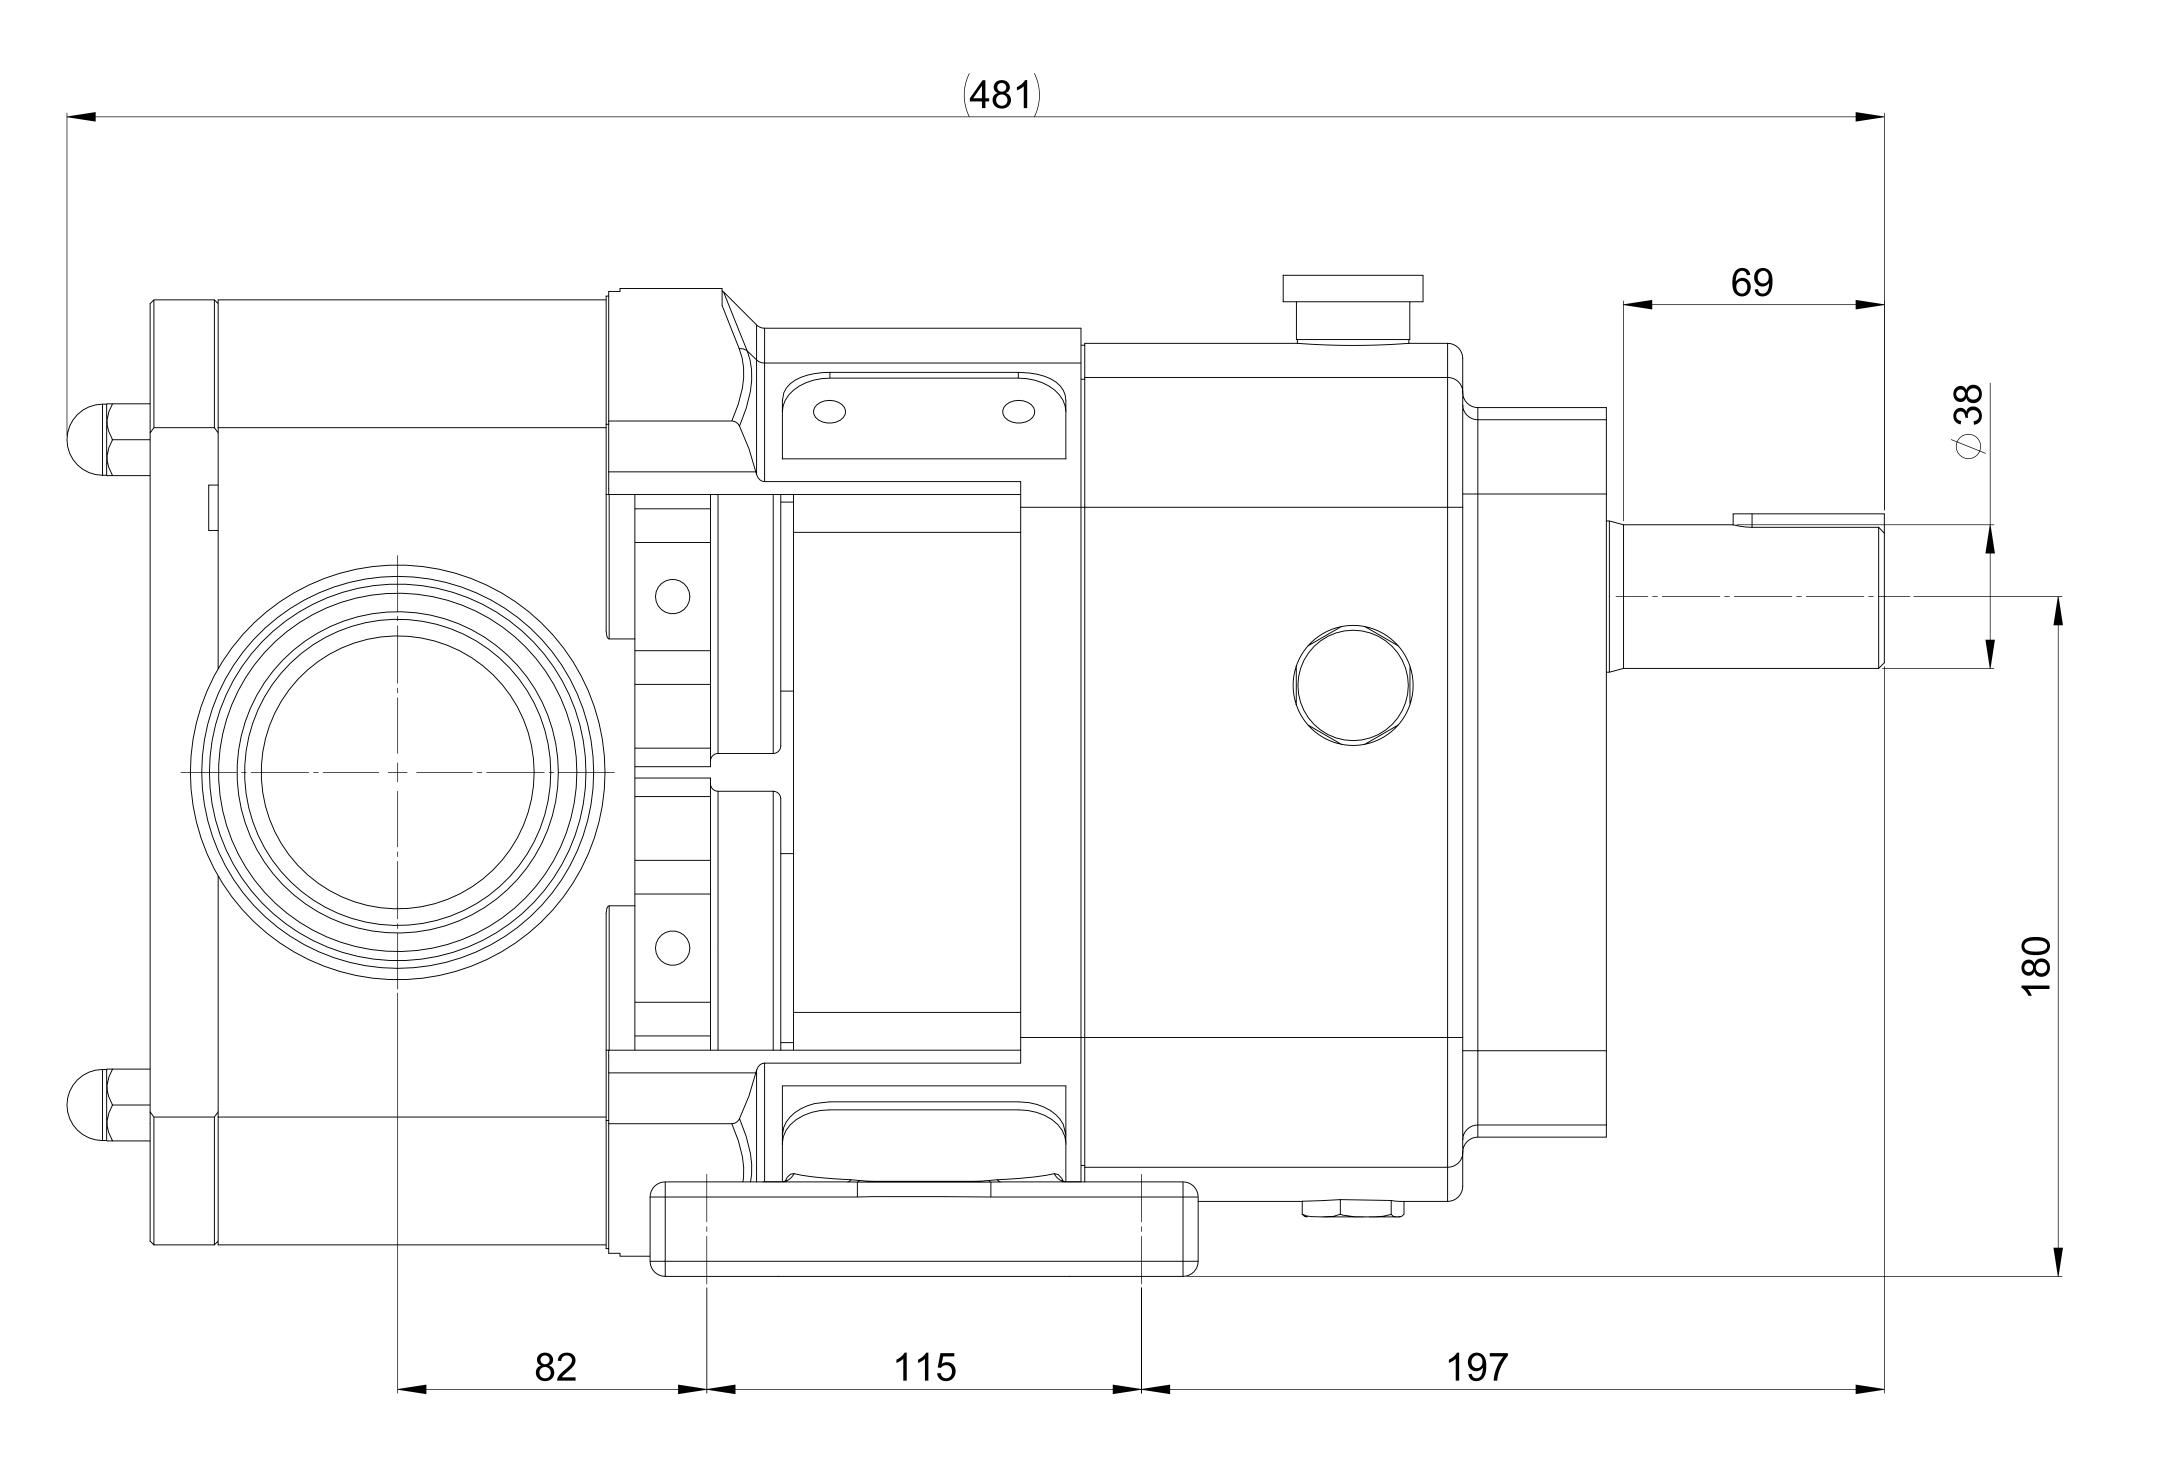

| GENERAL ARRANGEMENT DETAILS |                       |  |  |  |  |  |
|-----------------------------|-----------------------|--|--|--|--|--|
| PUMP INFORMATION            |                       |  |  |  |  |  |
| PUMP MODEL                  | CLASSIC+ CP30/0113/07 |  |  |  |  |  |
| INLET CONNECTION            | 3" DIN 11851 MALE     |  |  |  |  |  |
| OUTLET CONNECTION           | 3" DIN 11851 MALE     |  |  |  |  |  |
| SPECIAL FEATURES            | NONE                  |  |  |  |  |  |
|                             |                       |  |  |  |  |  |

THIS IS NOT A CERTIFIED DRAWING, USE FOR GENERAL INSTALLATION ONLY

|                                                                                                                                                                                                                                                                           |                                                                                                                                                                 |            |       |         | ];                  | SSUED   | А     | 23/03/2018 |
|---------------------------------------------------------------------------------------------------------------------------------------------------------------------------------------------------------------------------------------------------------------------------|-----------------------------------------------------------------------------------------------------------------------------------------------------------------|------------|-------|---------|---------------------|---------|-------|------------|
|                                                                                                                                                                                                                                                                           |                                                                                                                                                                 |            |       |         | AME                 | ENDMENT | ISSUE | DATE       |
| COPYRIGHT: TECHNOLOGIES HIGHFIELD INDUSTRIAL ESTATE, EASTBOURNE, EAST SUSSEX, BN23 6PT TEL: (+44) 1323 509211  COPYRIGHT: THIS DRAWING IS THE SOLE PROPERTY OF WRIGHT FLOW TECHNOLOGIES LTD. IT MUST NOT BE COPIED OR USED IN PART OR FULL WITHOUT PRIOR WRITTEN CONSENT. | UNLESS OTHERWISE STATED:  ALL DIMENSIONS ± 2.50 ANGLES ±2.0°  DO NOT SCALE THIS DRAWING REMOVE BURRS AND SHARP EDGES DIMENSIONS IN MILLIMETRES  IF IN DOUBT ASK | PROJECTION | DRAWN | CHECKED | GENERAL ARRANGEMENT |         |       |            |
|                                                                                                                                                                                                                                                                           |                                                                                                                                                                 |            | КСВ   | IPJB    | GA38                | 98      |       |            |