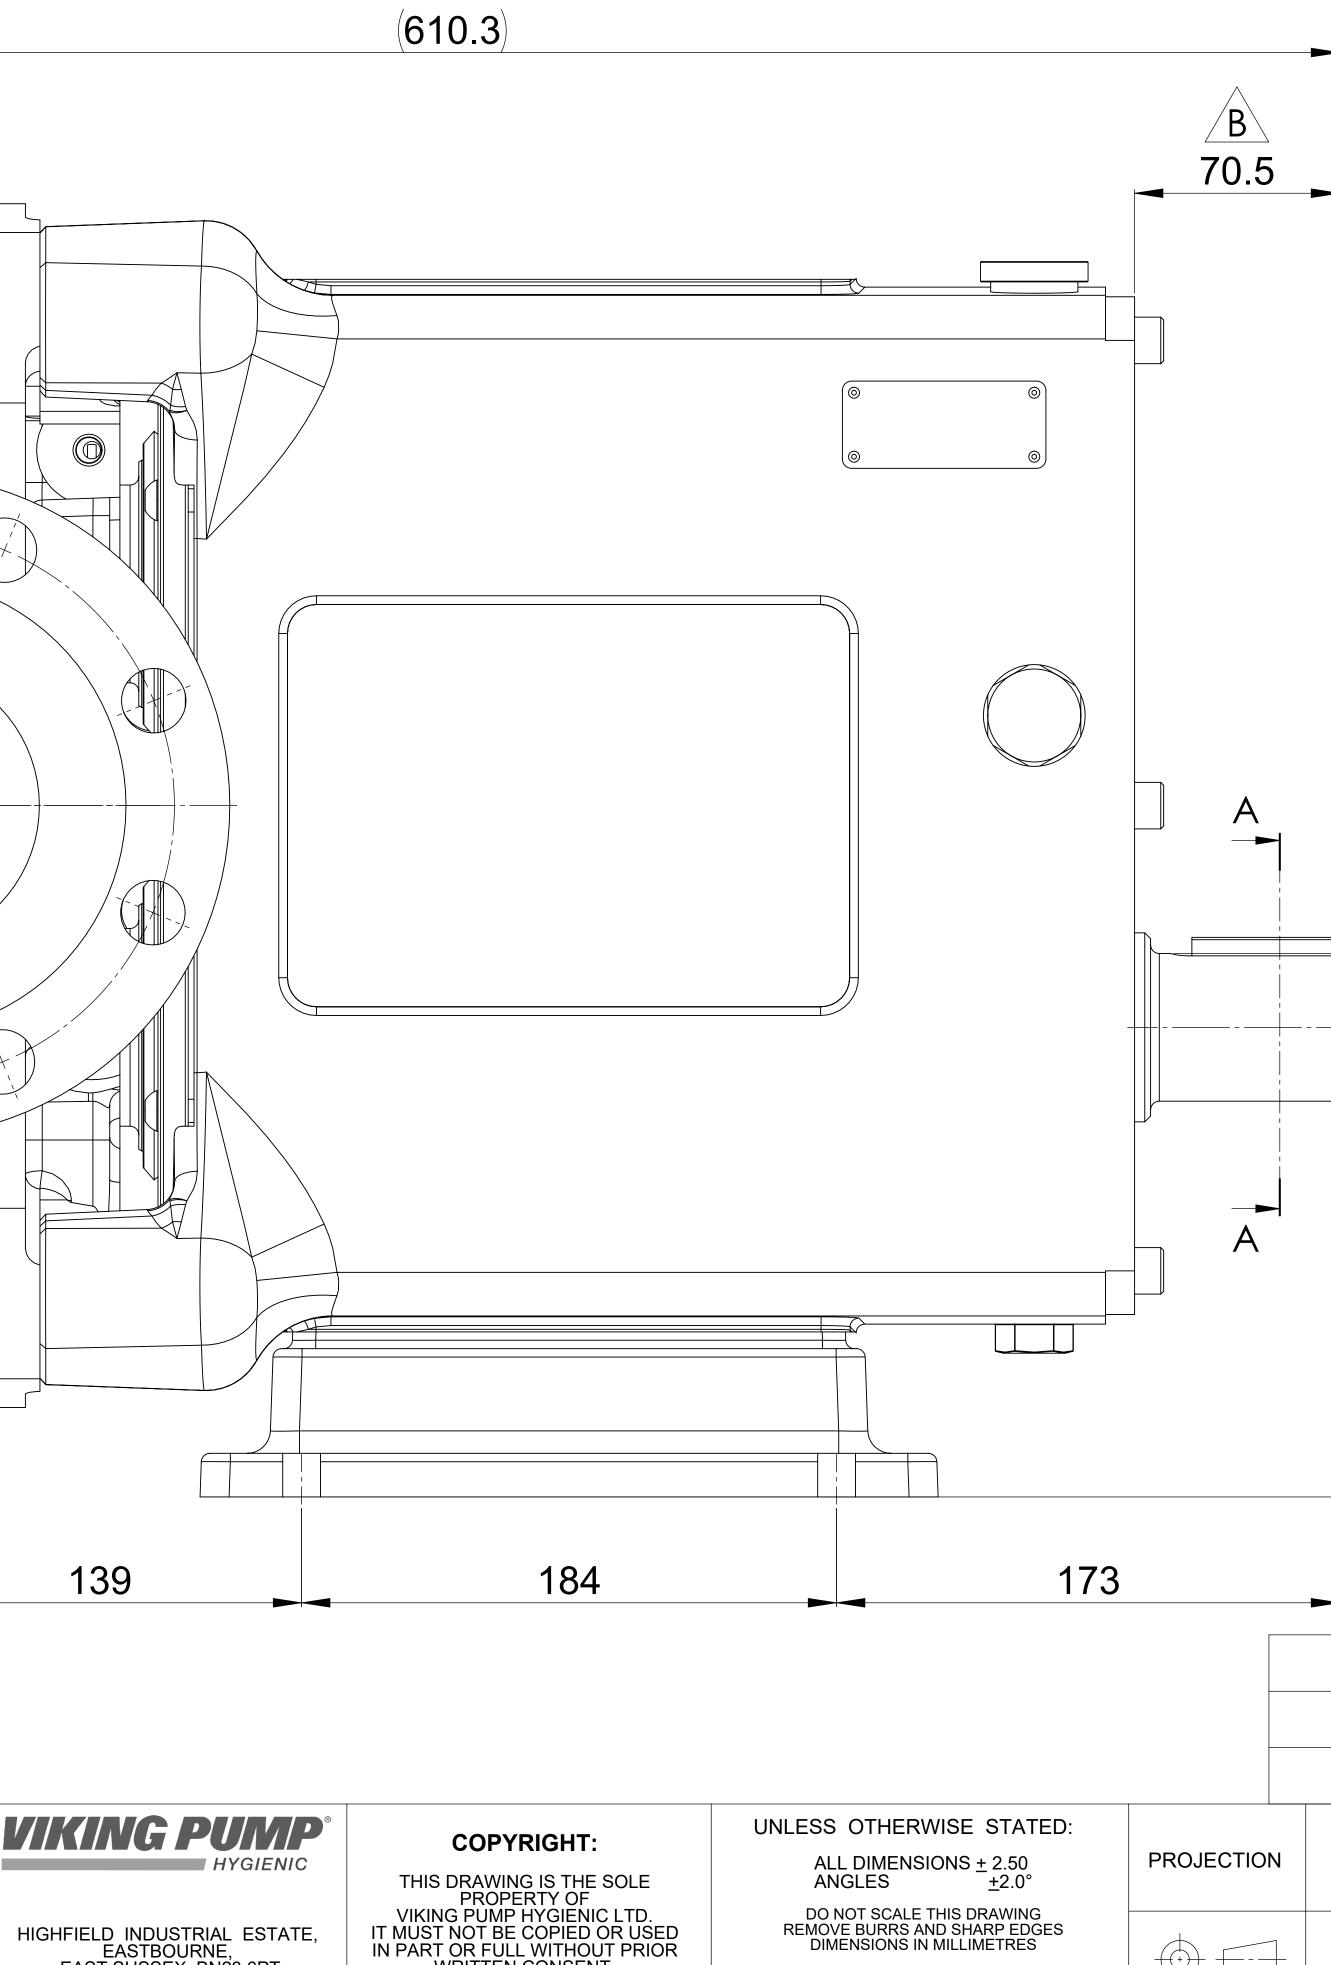

B

 $B^{\prime}$ 

IF IN DOUBT ASK

|              |                      | 12.7    \$    \$    \$    \$    \$    \$    \$    \$    \$    \$    \$    \$    \$    \$    \$    \$    \$    \$    \$    \$    \$    \$    \$    \$    \$    \$    \$    \$    \$    \$    \$    \$    \$    \$    \$    \$    \$    \$    \$    \$    \$    \$    \$    \$    \$    \$    \$    \$    \$    \$    \$    \$    \$    \$    \$   < |            |            |
|--------------|----------------------|----------------------------------------------------------------------------------------------------------------------------------------------------------------------------------------------------------------------------------------------------------------------------------------------------------------------------------------------------|------------|------------|
| UPI          | DATED FOR            | MAT AND PRECISION                                                                                                                                                                                                                                                                                                                                  | В          | 13/09/2024 |
| ISSUED       |                      | A                                                                                                                                                                                                                                                                                                                                                  | 19/11/2018 |            |
|              | AMENDMENT ISSUE DATE |                                                                                                                                                                                                                                                                                                                                                    |            |            |
| drawn<br>DSB | CHECKED              | GENERAL ARRA<br>DRG. NO: GA40                                                                                                                                                                                                                                                                                                                      |            | MENT       |