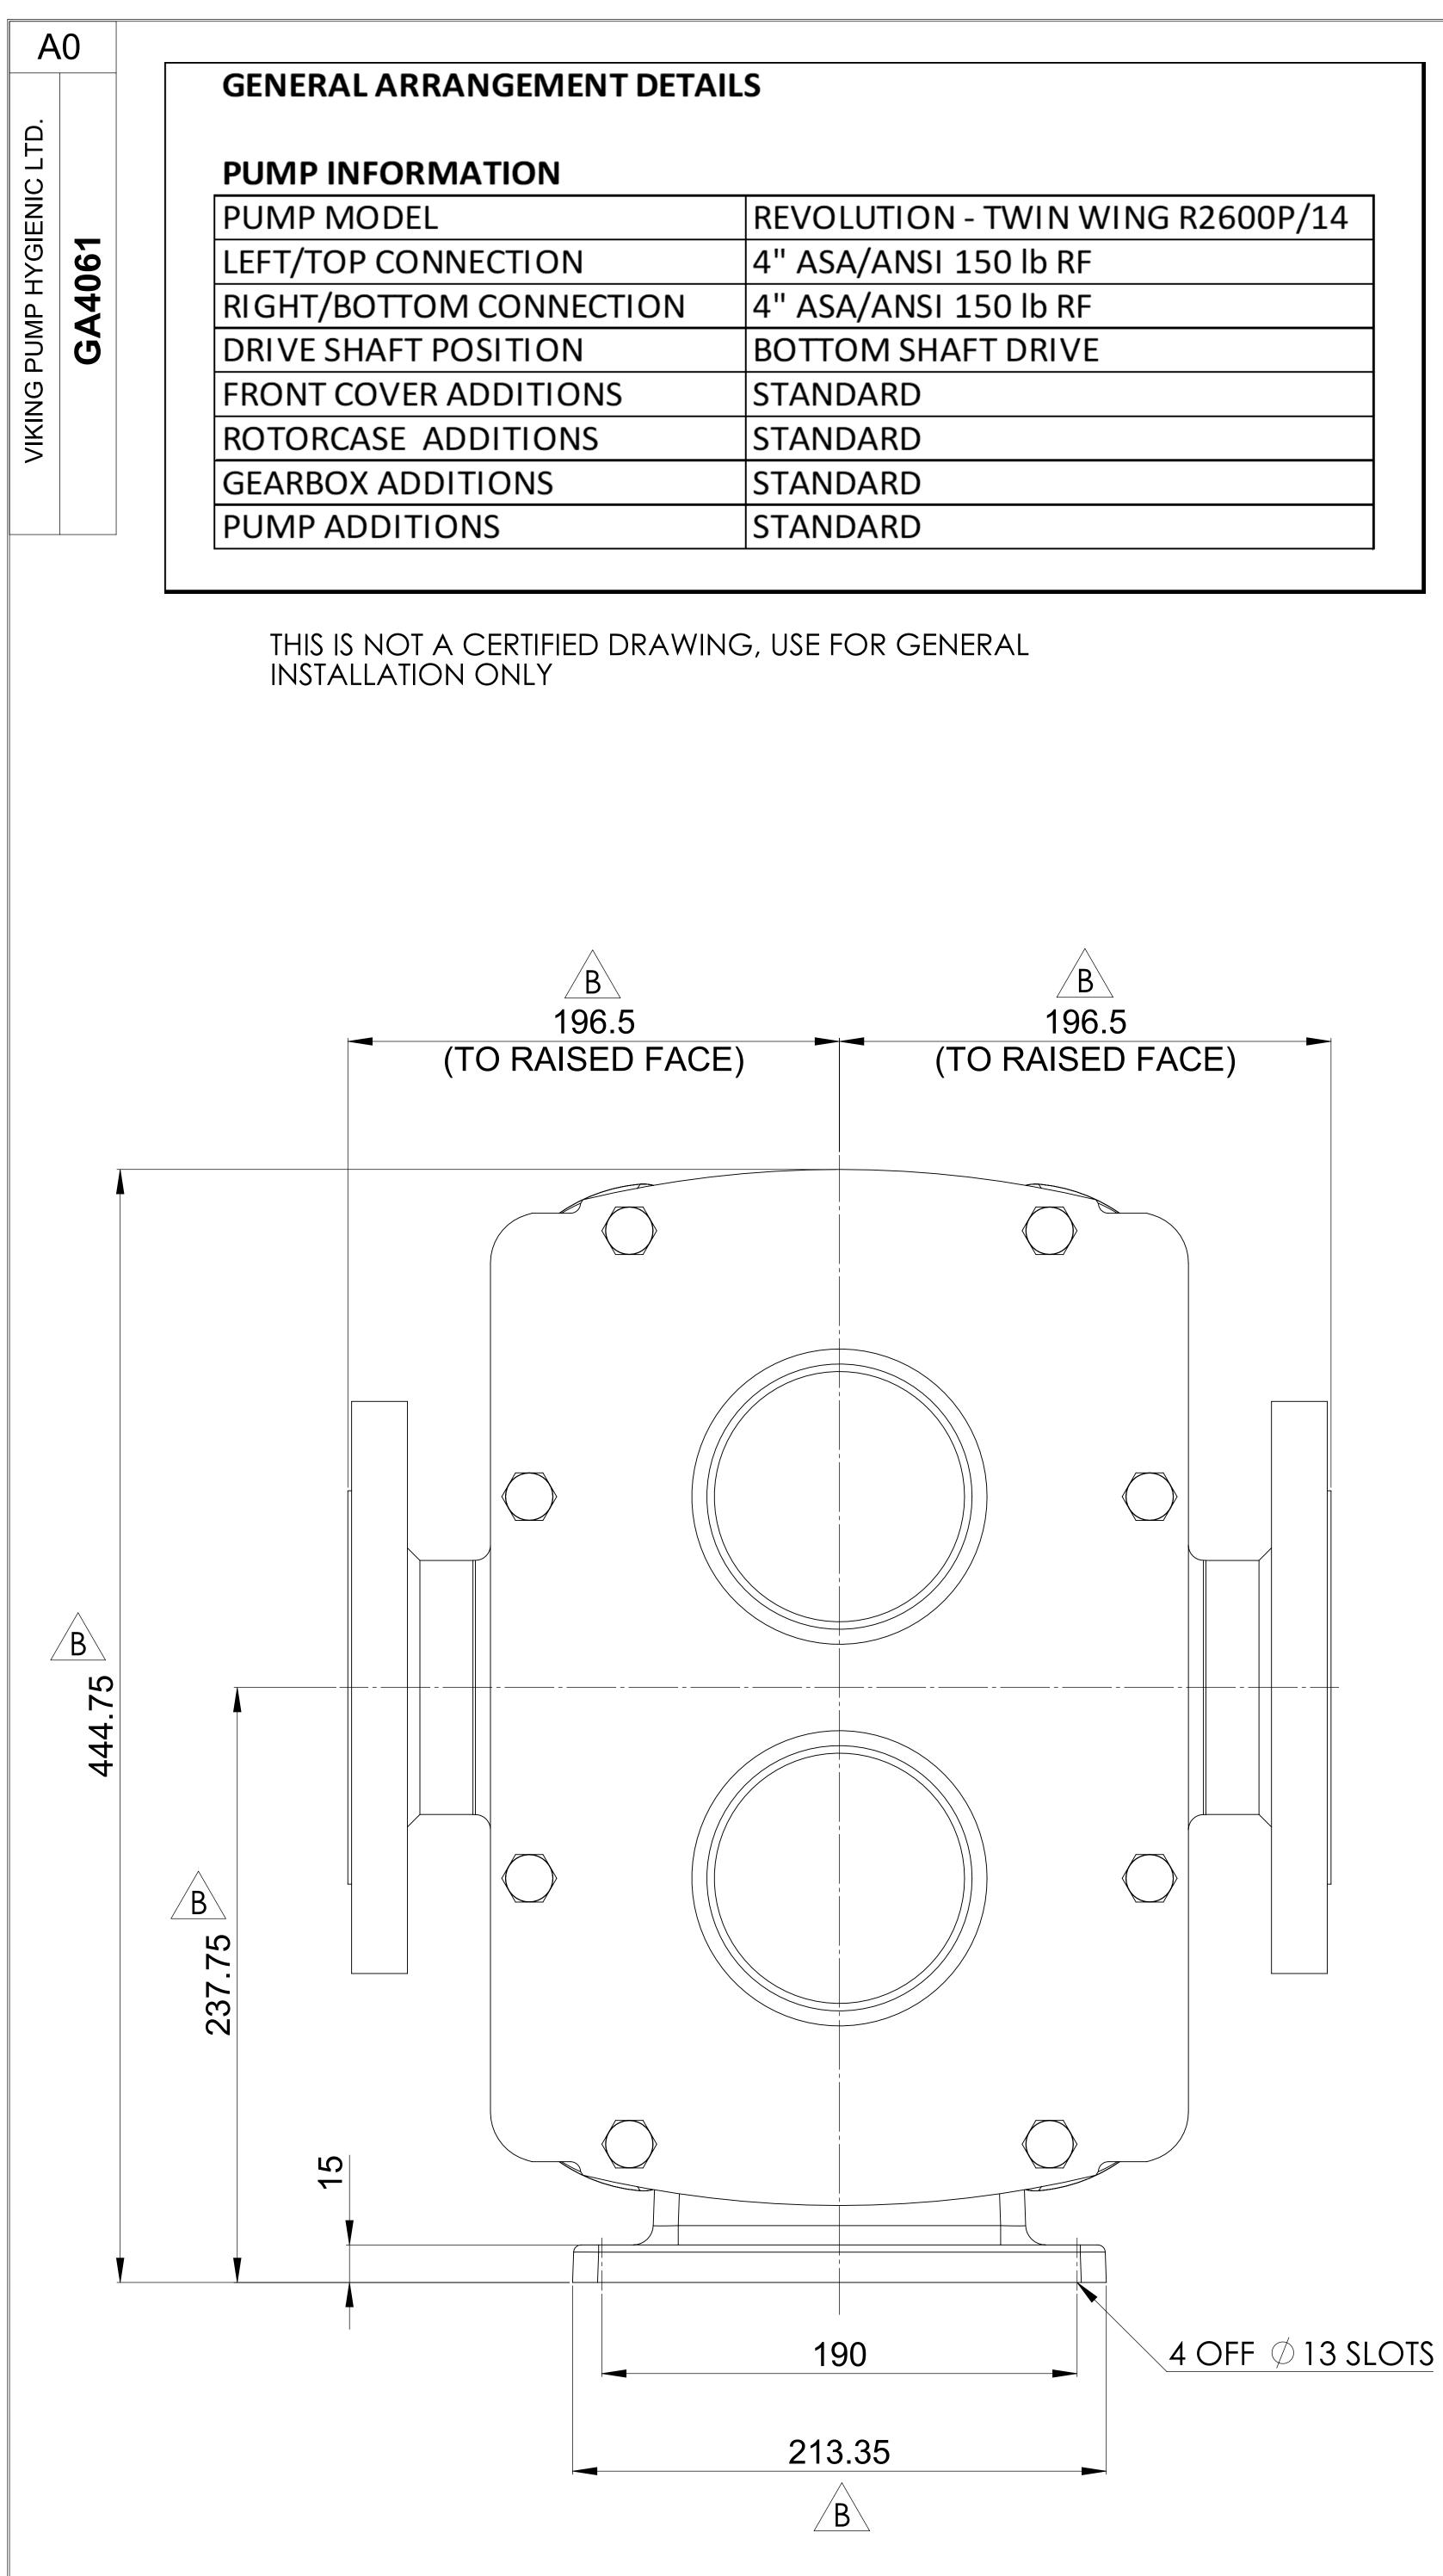

| VIN WING R2600P/14 |  |
|--------------------|--|
| lb RF              |  |
| lb RF              |  |
| DRIVE              |  |
|                    |  |
|                    |  |
|                    |  |
|                    |  |
|                    |  |