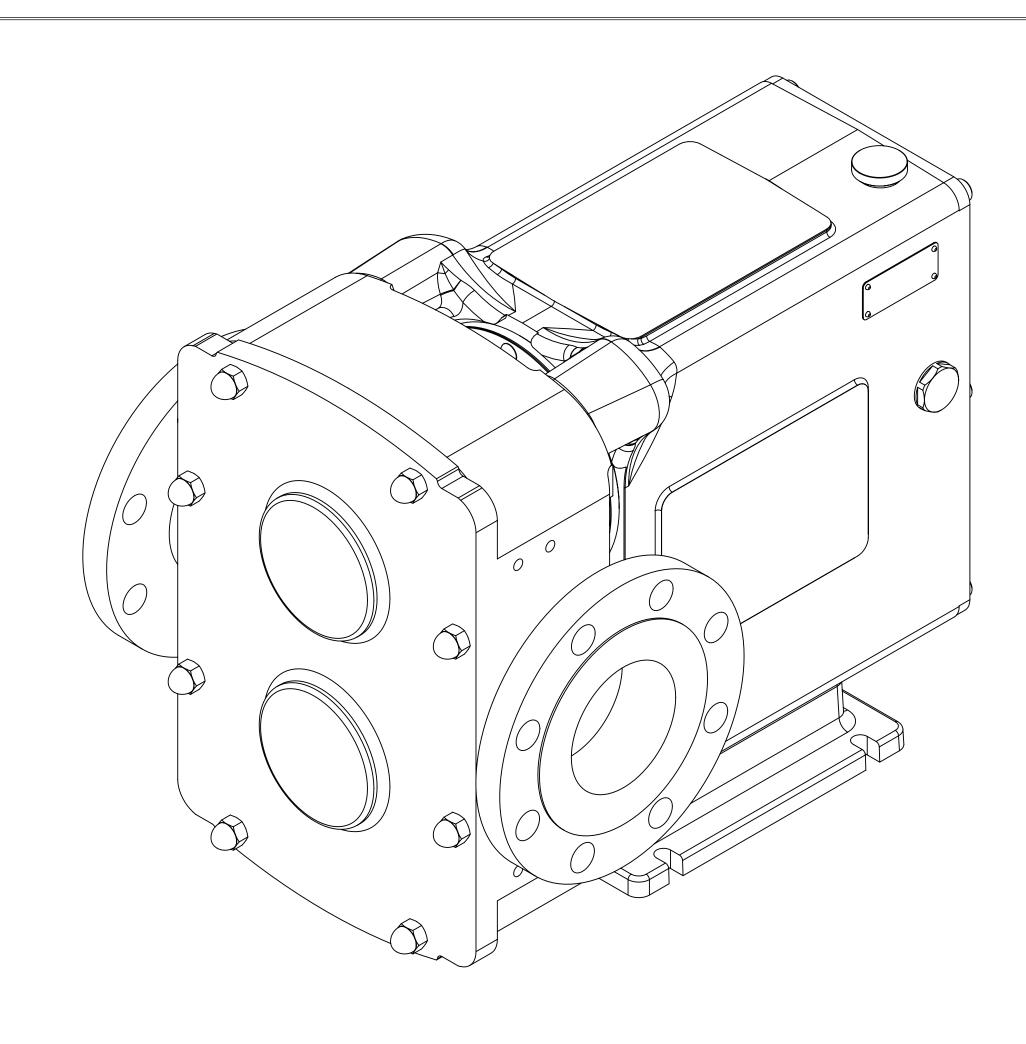

| VIN WING R2600P/14 |  |
|--------------------|--|
| lb RF              |  |
| lb RF              |  |
| DRIVE              |  |
|                    |  |
|                    |  |
|                    |  |
|                    |  |
|                    |  |