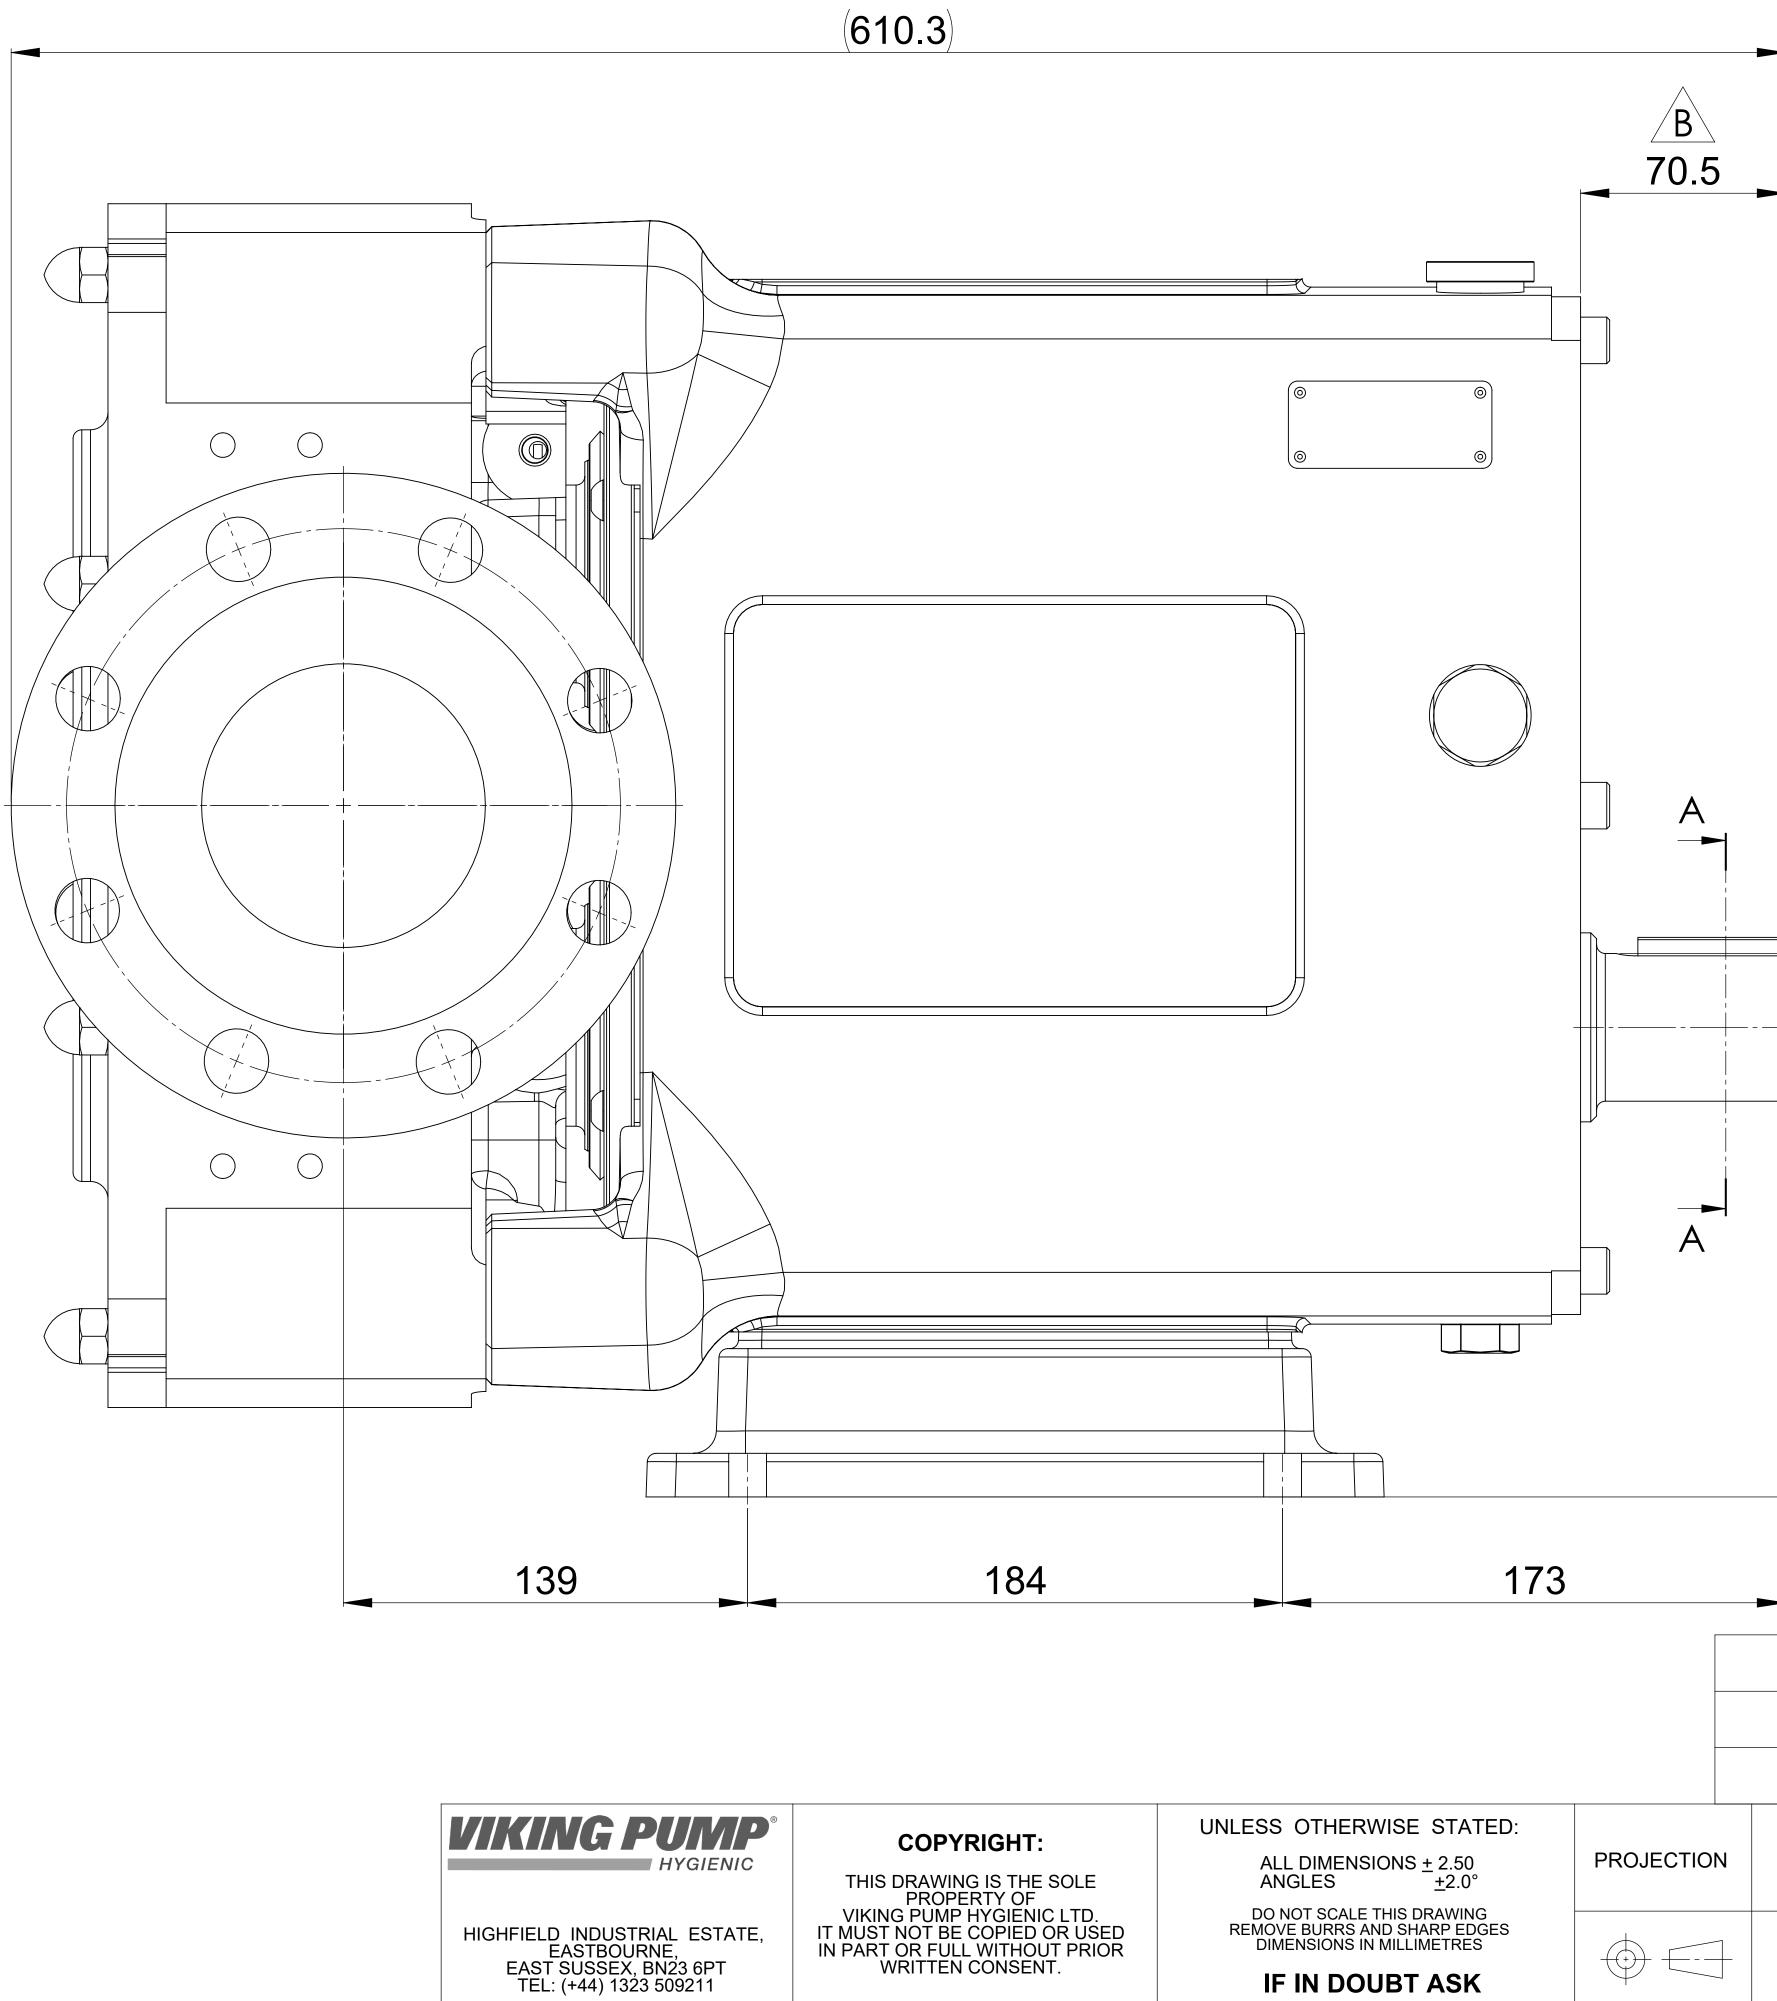

B

 $B^{\prime}$ 

IF IN DOUBT ASK

|              |                      | 12.7    \$    \$    \$    \$    \$    \$    \$    \$    \$    \$    \$    \$    \$    \$    \$    \$    \$    \$    \$    \$    \$    \$    \$    \$    \$    \$    \$    \$    \$    \$    \$    \$    \$    \$    \$    \$    \$    \$    \$    \$    \$    \$    \$    \$    \$    \$    \$    \$    \$    \$    \$    \$    \$    \$    \$   < |            |            |
|--------------|----------------------|----------------------------------------------------------------------------------------------------------------------------------------------------------------------------------------------------------------------------------------------------------------------------------------------------------------------------------------------------|------------|------------|
| UPI          | DATED FOR            | MAT AND PRECISION                                                                                                                                                                                                                                                                                                                                  | В          | 13/09/2024 |
| ISSUED       |                      | A                                                                                                                                                                                                                                                                                                                                                  | 19/11/2018 |            |
|              | AMENDMENT ISSUE DATE |                                                                                                                                                                                                                                                                                                                                                    |            |            |
| drawn<br>DSB | CHECKED              | GENERAL ARRA<br>DRG. NO: GA40                                                                                                                                                                                                                                                                                                                      |            | MENT       |