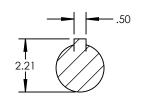

| PUMP MODEL  | TRA20-1800     |  |
|-------------|----------------|--|
| ORIENTATION | HORIZONTAL     |  |
| COVER TYPE  | STANDARD       |  |
| INLET       | 3.0" DIN 11851 |  |
| DISCHARGE   | 3.0" DIN 11851 |  |
| SPECIALS    | NONE           |  |



**SECTION A-A SCALE 1:4** 





## **NOTES:**

THIS IS NOT A CERTIFIED DRAWING. USE FOR GENERAL INSTALLATION ONLY.

| STATE   | Released | 06/22/2022 | DIMENSIONS ARE IN<br>INCHES |
|---------|----------|------------|-----------------------------|
| DRAWN   | cneff    | 11/11/2013 | PROJECT:                    |
| CHECKED | CJM      | 06/22/2022 | WAS:                        |



THIS DRAWING IS THE PROPERTY OF VIKING PUMP, INC. AND IS PROPRIETARY IN GENERAL AND DETAIL. IT SHALL NOT BE COPIED OR ITS CONTENTS REVEALED TO OUTSIDE PARTIES WITHOUT THE WRITTEN CONSENT OF VIKING PUMP, INC.

DWG. NO.

SHEET 1 OF 1

REV. B.1

06/22/2022

TRA20-1800-016