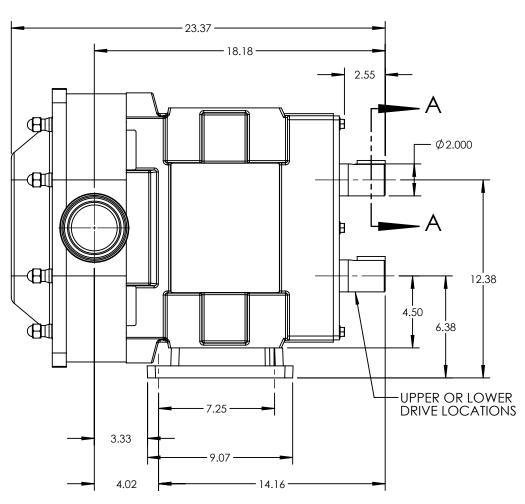

| PUMP MODEL  | TRA20-1800     |  |
|-------------|----------------|--|
| ORIENTATION | HORIZONTAL     |  |
| COVER TYPE  | STANDARD       |  |
| INLET       | 3.0" DIN 11851 |  |
| DISCHARGE   | 3.0" DIN 11851 |  |
| SPECIALS    | NONE           |  |

**SECTION A-A SCALE 1:4** 