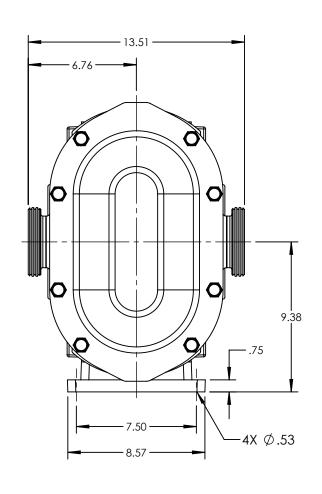

| PUMP MODEL  | TRA20-1800     |  |
|-------------|----------------|--|
| ORIENTATION | HORIZONTAL     |  |
| COVER TYPE  | STANDARD       |  |
| INLET       | 3.0" DIN 11851 |  |
| DISCHARGE   | 3.0" DIN 11851 |  |
| SPECIALS    | NONE           |  |