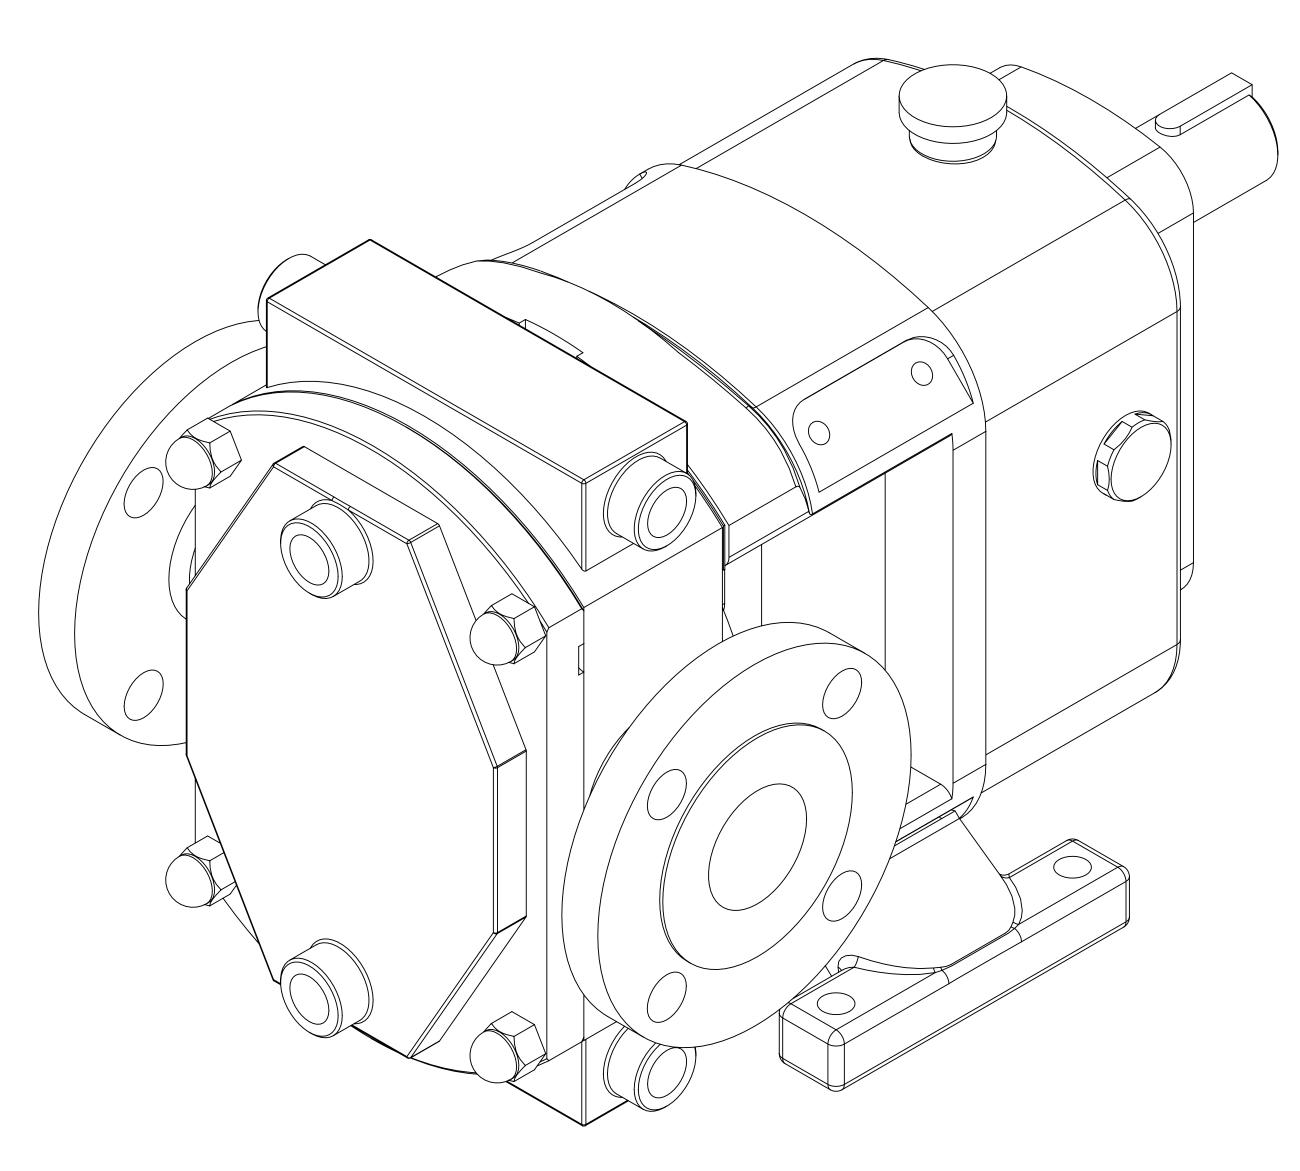

| GENERAL ARRANGEMENT DETAILS                         |  |  |  |  |  |
|-----------------------------------------------------|--|--|--|--|--|
| PUMP INFORMATION   PUMP MODEL CLASSIC+ CP30/0069/12 |  |  |  |  |  |
|                                                     |  |  |  |  |  |
|                                                     |  |  |  |  |  |
|                                                     |  |  |  |  |  |
|                                                     |  |  |  |  |  |
|                                                     |  |  |  |  |  |
|                                                     |  |  |  |  |  |
|                                                     |  |  |  |  |  |
|                                                     |  |  |  |  |  |
| -<br>-                                              |  |  |  |  |  |