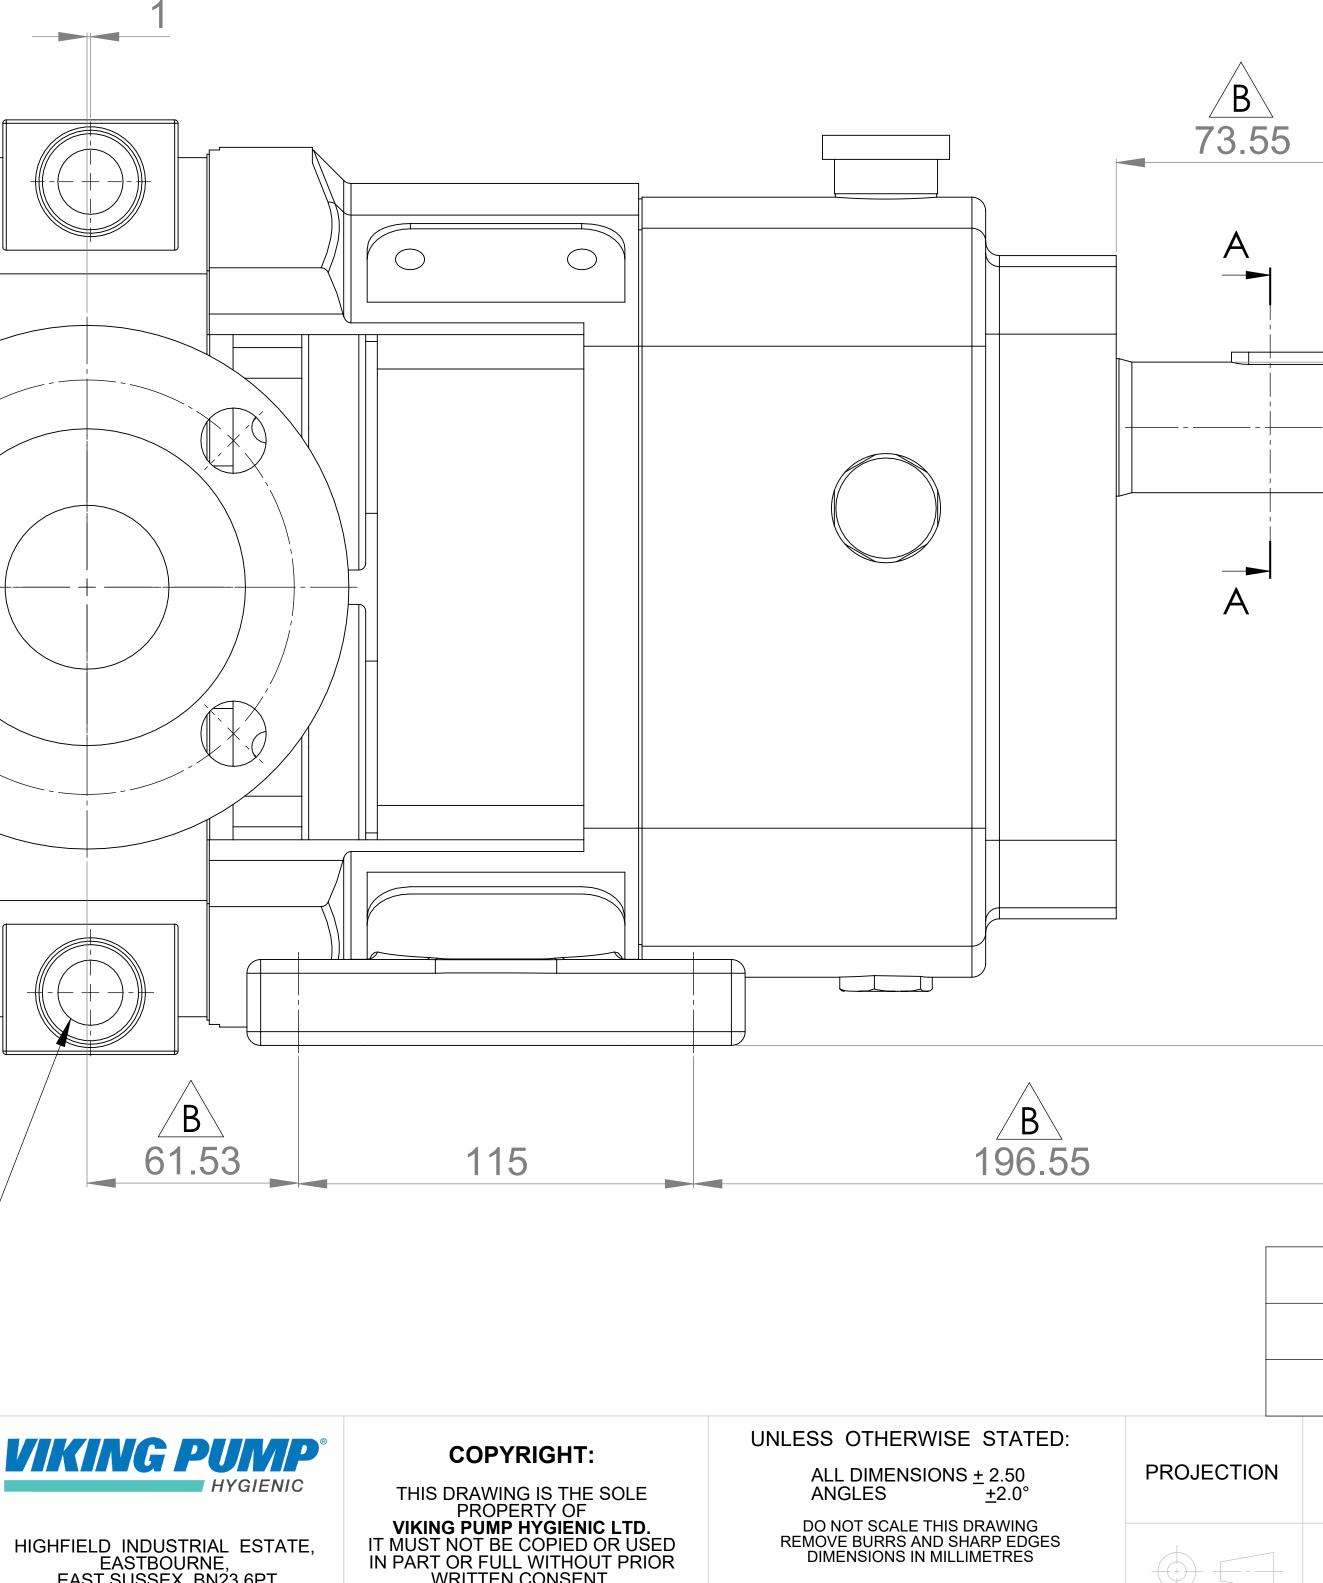

| GENERAL ARRANGEMENT DETAILS                         |  |  |  |  |  |
|-----------------------------------------------------|--|--|--|--|--|
| PUMP INFORMATION   PUMP MODEL CLASSIC+ CP30/0069/12 |  |  |  |  |  |
|                                                     |  |  |  |  |  |
|                                                     |  |  |  |  |  |
|                                                     |  |  |  |  |  |
|                                                     |  |  |  |  |  |
|                                                     |  |  |  |  |  |
|                                                     |  |  |  |  |  |
|                                                     |  |  |  |  |  |
|                                                     |  |  |  |  |  |
| -<br>-                                              |  |  |  |  |  |

THIS IS NOT A CERTIFIED DRAWING, USE FOR GENERAL INSTALLATION ONLY

|               | <b>7</b> 2.021               |  |  | V |   | N A-A      |  |
|---------------|------------------------------|--|--|---|---|------------|--|
| UF            | UPDATED FORMAT AND PRECISION |  |  |   | В | 17/10/2024 |  |
|               | ISSUED                       |  |  |   | А | 24/09/2020 |  |
|               | AMENDMENT                    |  |  |   |   | DATE       |  |
| drawn<br>IPJB |                              |  |  |   |   |            |  |