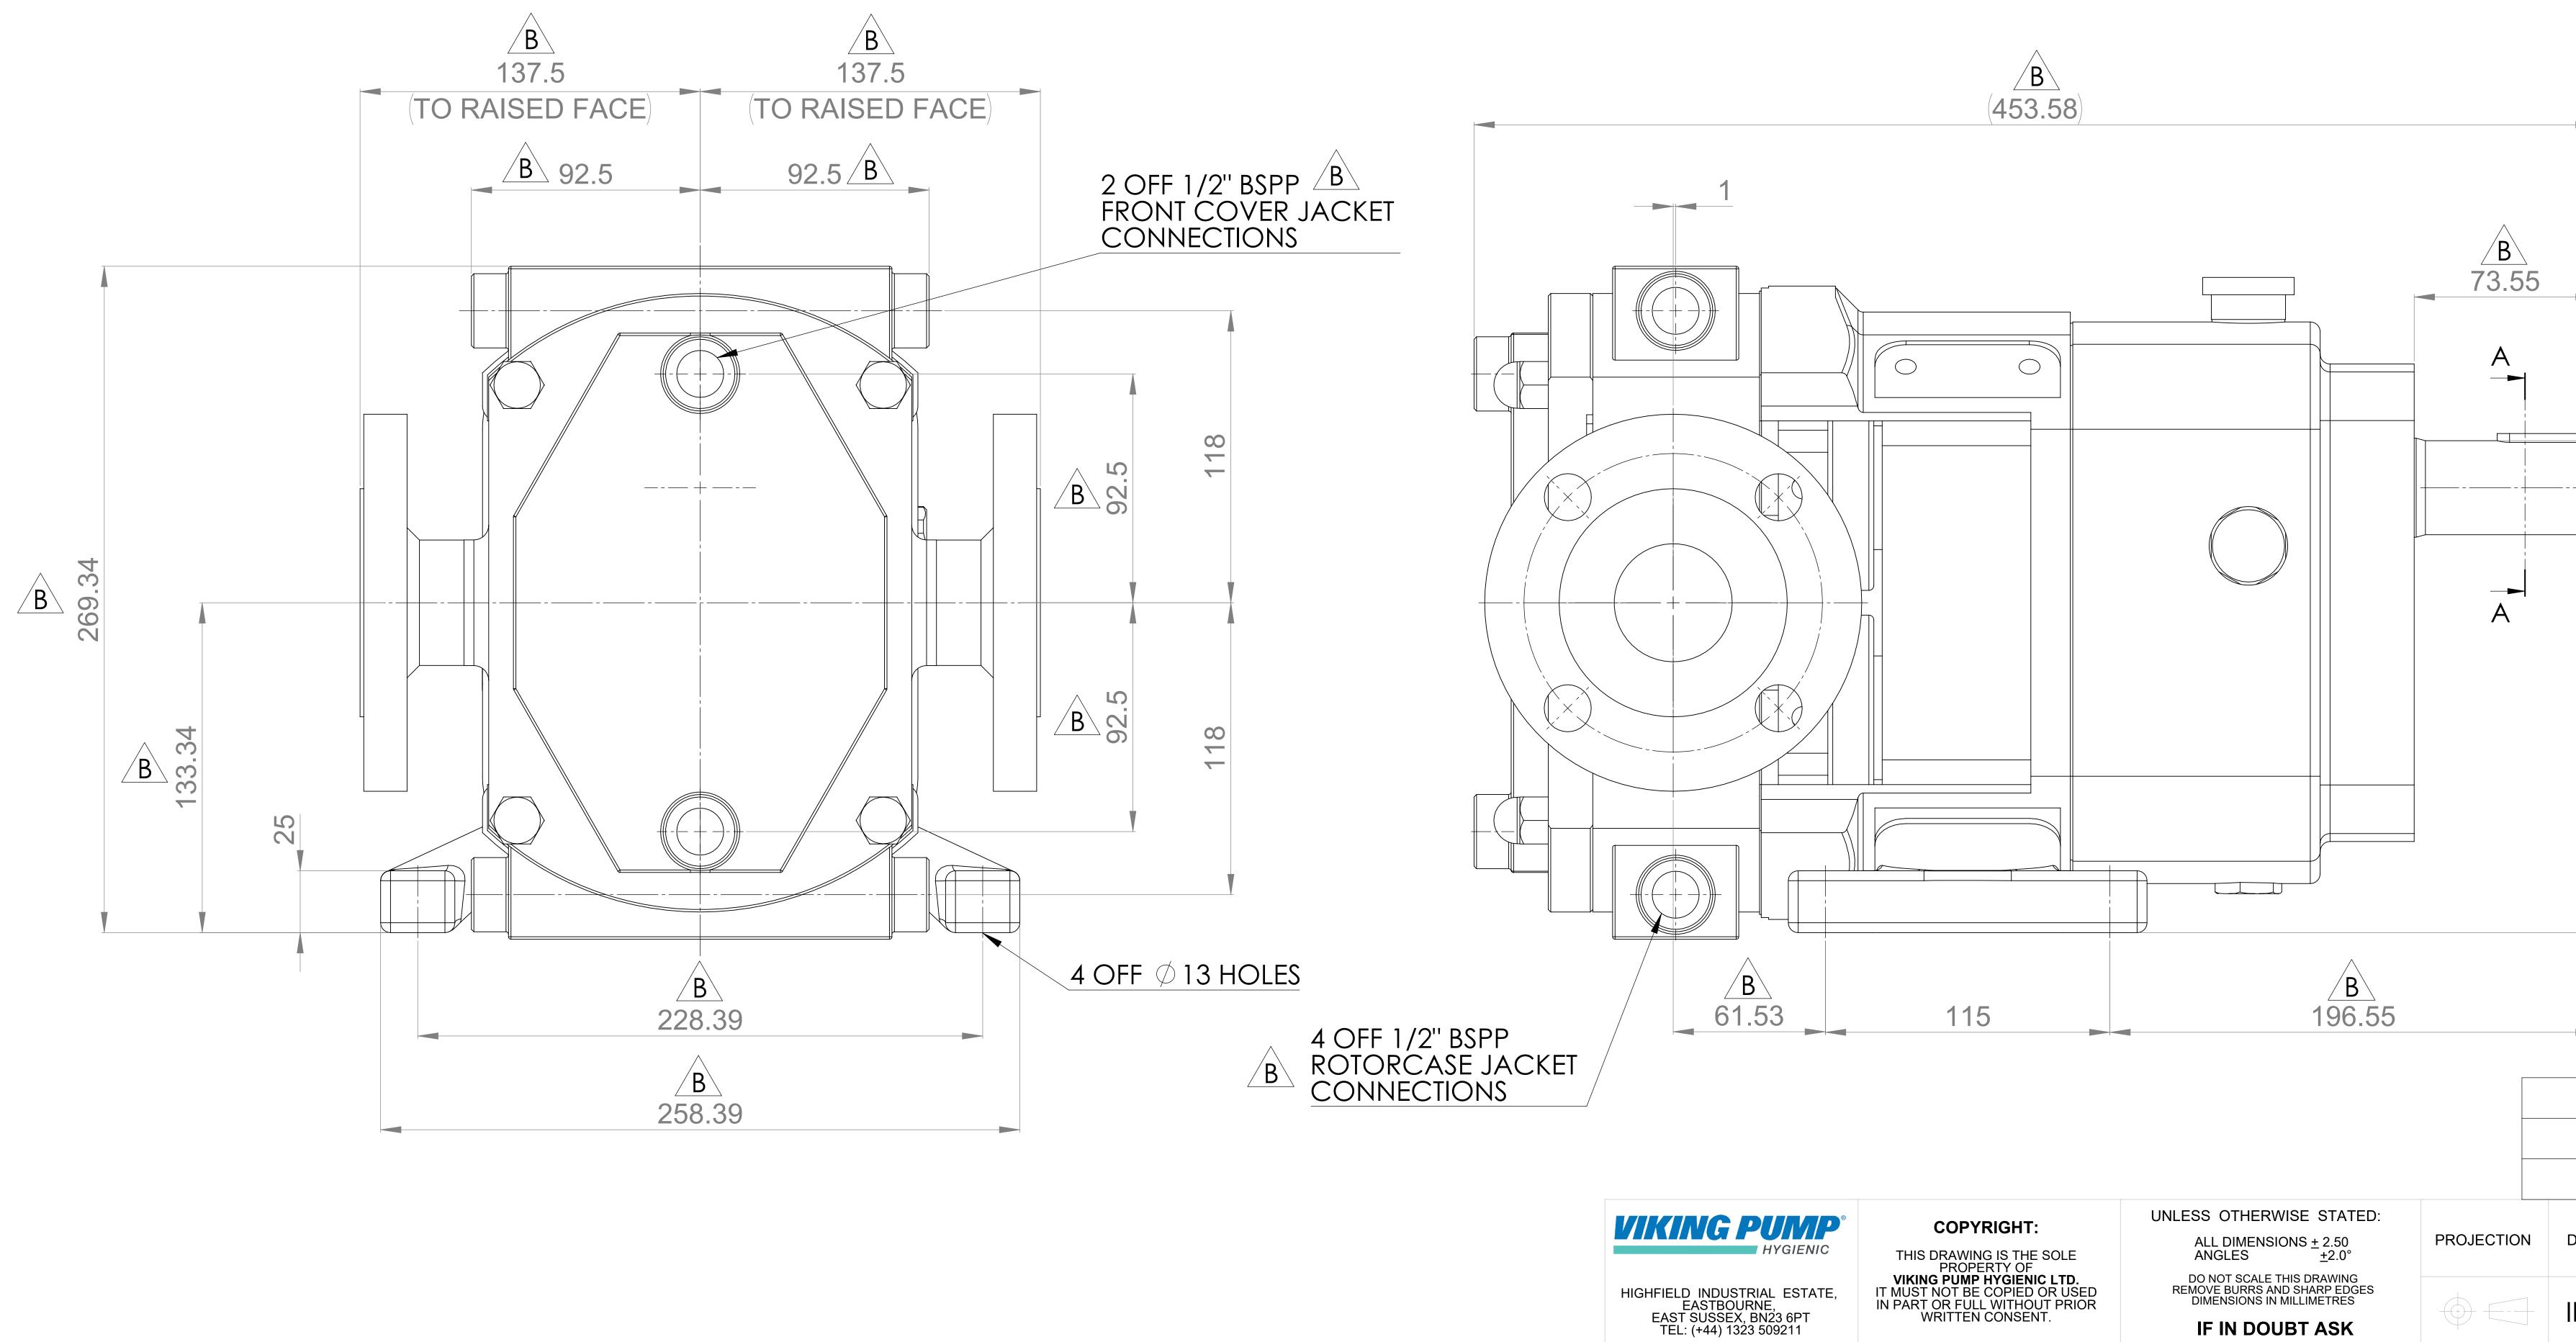

| GENERAL ARRANGEMENT DETAILS                         |  |  |  |  |  |
|-----------------------------------------------------|--|--|--|--|--|
| PUMP INFORMATION   PUMP MODEL CLASSIC+ CP30/0069/12 |  |  |  |  |  |
|                                                     |  |  |  |  |  |
|                                                     |  |  |  |  |  |
|                                                     |  |  |  |  |  |
|                                                     |  |  |  |  |  |
|                                                     |  |  |  |  |  |
|                                                     |  |  |  |  |  |
|                                                     |  |  |  |  |  |
|                                                     |  |  |  |  |  |
| -<br>-                                              |  |  |  |  |  |

THIS IS NOT A CERTIFIED DRAWING, USE FOR GENERAL INSTALLATION ONLY

|               | <b>7</b> 2.021               |  |  | V |   | N A-A      |  |
|---------------|------------------------------|--|--|---|---|------------|--|
| UF            | UPDATED FORMAT AND PRECISION |  |  |   | В | 17/10/2024 |  |
|               | ISSUED                       |  |  |   | А | 24/09/2020 |  |
|               | AMENDMENT                    |  |  |   |   | DATE       |  |
| drawn<br>IPJB |                              |  |  |   |   |            |  |